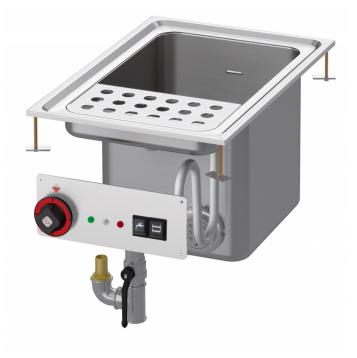

## **CPAD-64ET** ELECTRIC FREELOTUS ELECTRIC PASTA COOKERS 60

Pasta cooker threephase 25 lts. Tank cm. 30,5x33,5x32,7h. Automatic Water loading with level sensor - overflow device and floor draining (BASKETS EXCLUDED)

Construction - Fabricated using CrNi 18/10 AISI 304 grade Stainless Steel Scotch-Brite Satin polish Finish, incorporating 2 mm thick worktop, chromed details. Tank fabricated in AISI 316. Model - Professional Electric Pasta Cookers, possible automatic water loading and with level sensor. Single tanks incorporating built in water fill tap, overfill safety valve and floor drain. Perforated pasta baskets with safety handles, available in different sizes for multiple product cooking. High performance tubolar heating elements, safety thermostat and 4-position switch control. Maintenance - Tank cleaning facilitated by rotating coils. Fittings - Fixing system.