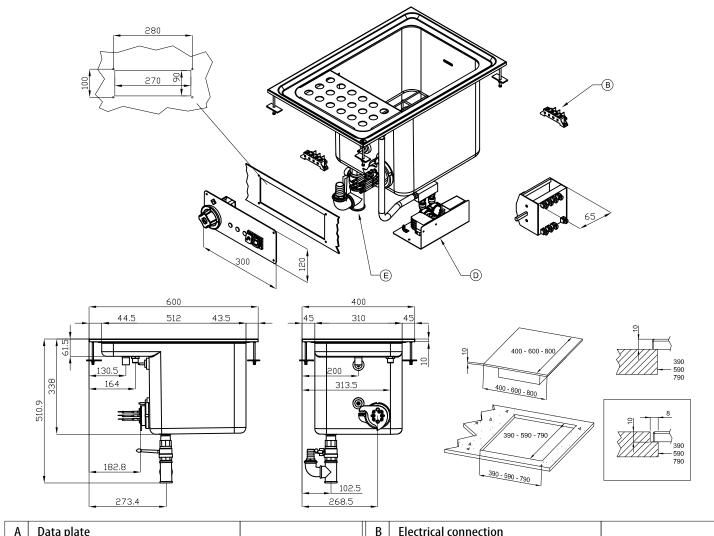

## **CPAD-64ET** ELECTRIC FREELOTUS ELECTRIC PASTA COOKERS 60

| A | Data plate            |                | Б | Electrical connection |              |
|---|-----------------------|----------------|---|-----------------------|--------------|
| D | Cold water connection | ISO 7-1 1/2" F | Ε | Water drainage        | ISO 7-1 1" F |
|   |                       |                |   |                       |              |

| MODEL:          | CPAD-64ET       |
|-----------------|-----------------|
| DIMENSIONS:     | cm. 40x 60x 51h |
| ELECTRIC POWER: | 7,8 kW          |
| VOLTAGE:        | 400V~3N         |
| FREQUENCY:      | 50/60 Hz        |