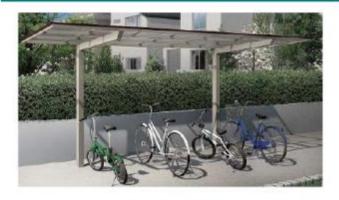

## 2-9) Roofed Bike Parking

Cover your bikes from rain, snow or UV rays.

Round frame

front wheel

#### - Point 1 -

Stylish & meticulous design

Simple joints

- Point 2 -

#### Various options

Side panel

Cycle rack