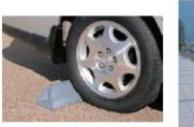

## 2-8) Car Stopper

Prevent unexpected accident

- Point 1- Various choices

- Point 2 - Easy to install

Simple design to be installed anywhere.