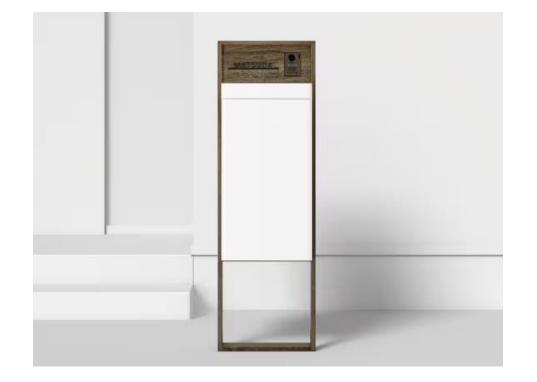

# 1. LIXIL Exterior products: Smart delivery box

Speaker, microphone, LED light, camera

Control with your smart phone