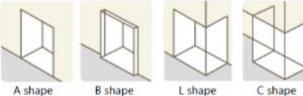

#### 5-6) Windbreak Room

Entrance area becomes much usable if wind/snow is blocked.

- Point 1 - Room shapes & Door types Various room shapes & door types according to porch style

C shape

Sliding door type