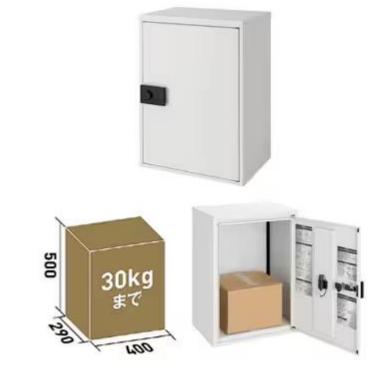

# 1. LIXIL Exterior products: Smart delivery box

Speaker, microphone, LED light, camera

Control with your smart phone