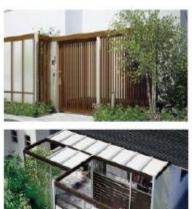

## 3-3) Lean-to & Lean-to shed

Add a lean-to and be free from worries of rain or snow

- Point 1 - Can be installed anywhere

Adjustable to irregular building shape or land form.

On the corner

Different size Second floor veranda

- Point 2 - Can be fully closed

#### Keep from rain or wind.

Basic type Pony wall type

Deck type

3-4) Awning

Easy to fold Effective control of light & wind

- Point 1 - Simple smart design