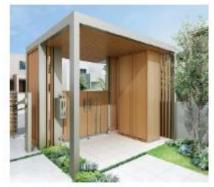

## 3-2) Garden Room

Relaxing open air space adjacent to living room,

#### - Point 1 - Fully openable

Flexible to weather conditions, season & use.

Fully close Partially open

Fully open

#### - Point 2 - Flexible use