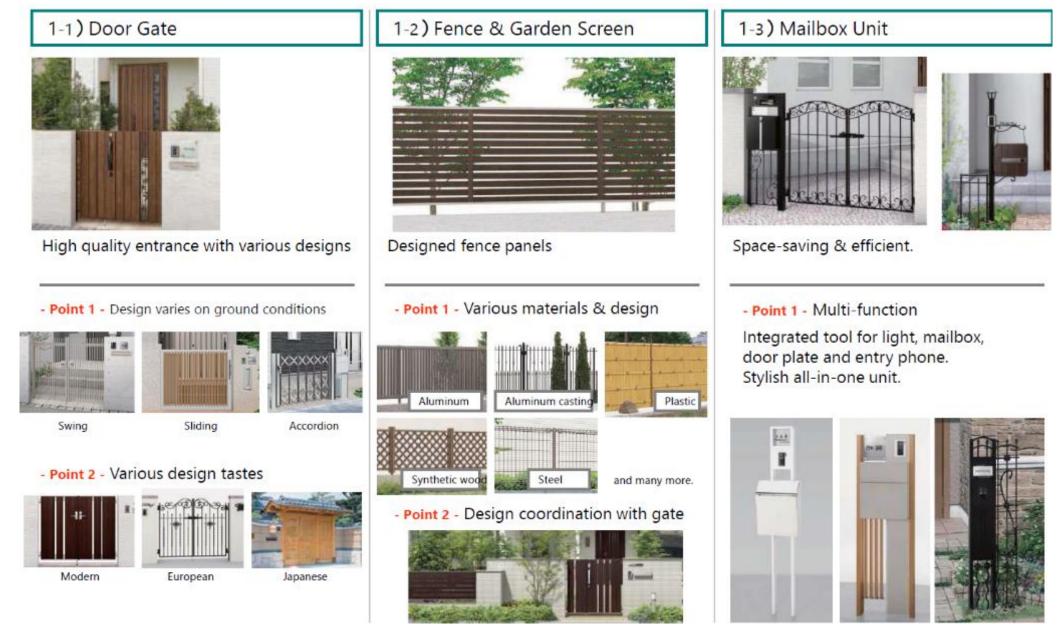

# **3-1. Garden Exterior - Products**

Total design approach – How to design/use a garden with our products

1. LIXIL Exterior products overview (\*Mainly made with aluminum)

## • Wall exterior:

Decorative bars, terrace, handrail, sunroom, balcony, awning

• Garden exterior:

Fence, car port(garage), gate, garden room, wood deck, lights,