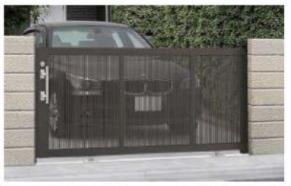

## 2-5) Sliding Security Gate

Solid panel type with a sense of dignity & sturdy look

- Point 1 - Large opening with one-panel Large opening: max 6m (3meters each)

- Point 2 - Electric & manual

Choice of remote controlled-electric or manual. With safety device.