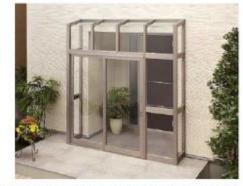

#### 5-6) Windbreak Room

Entrance area becomes much usable if wind/snow is blocked.

- Point 1 - Room shapes & Door types Various room shapes & door types according to porch style

C shape

Sliding door type