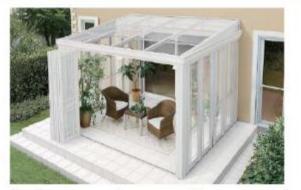

## 3-2) Garden Room

Relaxing open air space adjacent to living room,

#### - Point 1 - Fully openable

Flexible to weather conditions, season & use.

Fully close Partially open

Fully open

#### - Point 2 - Flexible use