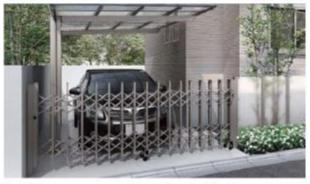

#### 2-3) Accordion Garage Gate

Flexible garage gate adaptable to space-saving or different sizes.

- Point 1 -

Adaptable to different land forms

Wheeled

For corner lot

For inclined land

- Point 2 - Space-saving

Foldable gate