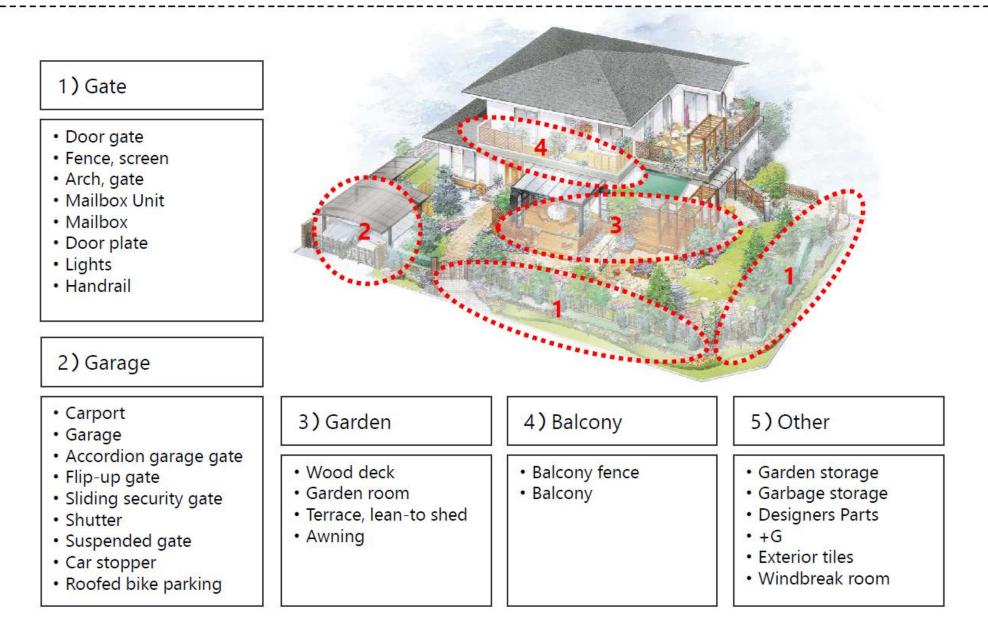

# **3-1. Garden Exterior - Products**

Total design approach – How to design/use a garden with our products

1. LIXIL Exterior products overview (\*Mainly made with aluminum)

## • Wall exterior:

Decorative bars, terrace, handrail, sunroom, balcony, awning

• Garden exterior:

Fence, car port(garage), gate, garden room, wood deck, lights,