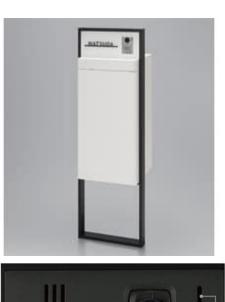

# 1. LIXIL Exterior products: Smart delivery box

Speaker, microphone, LED light, camera

Control with your smart phone