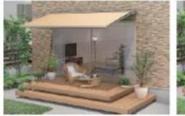

#### Keep from rain or wind.

Basic type Pony wall type

Deck type

3-4) Awning

Easy to fold Effective control of light & wind

- Point 1 - Simple smart design

#### Foldable and use only when needed

- Point 2 -

Installable to ground & second floor or to small window

Fashionable & strong, adding a taste to the architectural style

- Point 1 - Many choices

Various designs matching to house style.