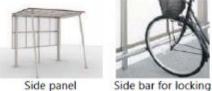

## 2-9) Roofed Bike Parking

Cover your bikes from rain, snow or UV rays.

Round frame

front wheel

#### - Point 1 -

Stylish & meticulous design

Simple joints

- Point 2 -

#### Various options

Side panel

Cycle rack