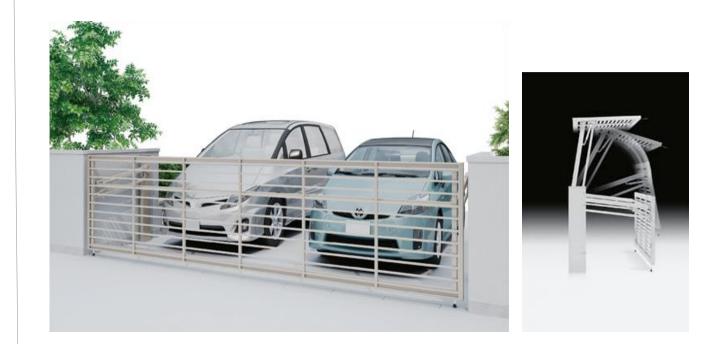

## 2-5) Sliding Security Gate

Solid panel type with a sense of dignity & sturdy look

- Point 1 - Large opening with one-panel Large opening: max 6m (3meters each)

- Point 2 - Electric & manual

Choice of remote controlled-electric or manual. With safety device.