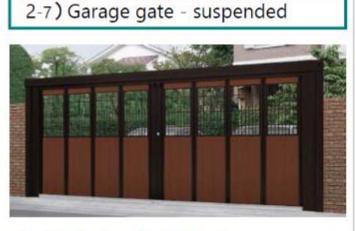

## 2-6) Shutter

Increased security

#### - Point 1 - Wide variety

#### Pipes, hide with board

Tiled

- Point 2 - Various surface finishing

Matches various house deign

Aluminum

Coating finishing

Stately designed garage gate

- Point 1 - Opening & Closing Dignified folding gate

- Point 2 - Electric & manual

Choice of remote controlled-electric or manual. With safety device.