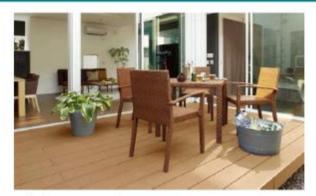

## 3-1) Wood Deck

Feel the nature in an open space.

Wood flour + plastic = Artificial wood <Ratio> wood four: plastic=50:50 Using 100 % recycled wood flour & plastic

- Point 2 - Better performance than natural wood

- \* Highly durable
- Rot resistant & termite resistant
- Tolerant of temperature & humidity change - Less cracking & warping
- · Long-lasting color, less fading than natural wood

## $\rightarrow$ Long lasting due to the high performance

\* Non-skid surface Grippier than natural wood due to the specially-processed surface.