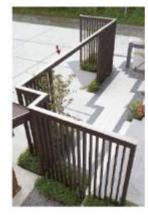

## 3-1) Wood Deck

Feel the nature in an open space.

Wood flour + plastic = Artificial wood <Ratio> wood four: plastic=50:50 Using 100 % recycled wood flour & plastic

- Point 2 - Better performance than natural wood

## $\rightarrow$ Long lasting due to the high performance

\* Non-skid surface Grippier than natural wood due to the specially-processed surface.

## 3-2) Garden Room

Relaxing open air space adjacent to living room,

#### - Point 1 - Fully openable

Flexible to weather conditions, season & use.

Fully close Partially open

Fully open

#### - Point 2 - Flexible use