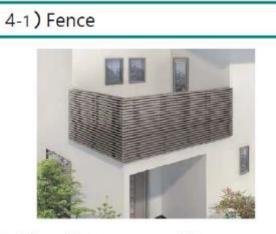

## 4-2) Balcony

Can be installed as needed, all at once or broken into phases

- Point 1 -

Create extra space as veranda.

- Point 2 - Various choices

Can be coordinated with house exterior

Horizontal

Frameless