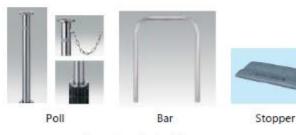

ectric or manual. With safety device.





## 2-5) Sliding Security Gate



Solid panel type with a sense of dignity & sturdy look

- Point 1 - Large opening with one-panel Large opening: max 6m (3meters each)



- Point 2 - Electric & manual

Choice of remote controlled-electric or manual. With safety device.





## 2-6) Shutter



Increased security

#### - Point 1 - Wide variety

#### Pipes, hide with board



Tiled

- Point 2 - Various surface finishing

Matches various house deign





Aluminum

Coating finishing



Stately designed garage gate

- Point 1 - Opening & Closing Dignified folding gate



- Point 2 - Electric & manual

Choice of remote controlled-electric or manual. With safety device.





## 2-8) Car Stopper





Prevent unexpected accident

- Point 1- Various choices



- Point 2 - Easy to install

Simple design to be installed anywhere.



## 2-9) Roofed Bike Parking



Cover your bikes from rain, snow or UV rays.

Round frame

front wheel

#### - Point 1 -

Stylish & meticulous design







Simple joints

- Point 2 -

#### Various options





Side panel

Cycle rack

## 3-1) Wood Deck



Feel the nature in an open space.



Wood flour + plastic = Artificial wood <Ratio> wood four: plastic=50:50 Using 100 % recycled wood flour & plastic

- Point 2 - Better performance than natural wood

- \* Highly durable
- Rot resistant & termite resistant
- Tolerant of temperature & humidity change - Less cracking & warping
- · Long-lasting color, less fading than natural wood

## $\rightarrow$ Long lasting due to the high performance

\* Non-skid surface Grippier