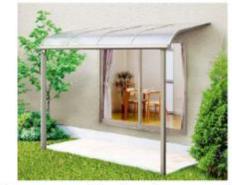

## 3-2) Garden Room

Relaxing open air space adjacent to living room,

#### - Point 1 - Fully openable

Flexible to weather conditions, season & use.

Fully close Partially open

Fully open

#### - Point 2 - Flexible use