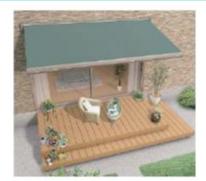

## 3-1) Wood Deck

Feel the nature in an open space.

Wood flour + plastic = Artificial wood <Ratio> wood four: plastic=50:50 Using 100 % recycled wood flour & plastic

- Point 2 - Better performance than natural wood

- \* Highly durable
- Rot resistant & termite resistant
- Tolerant of temperature & humidity change - Less cracking & warping
- · Long-lasting color, less fading than natural wood

## $\rightarrow$ Long lasting due to the high performance

\* Non-skid surface Grippier than natural wood due to the specially-processed surface.