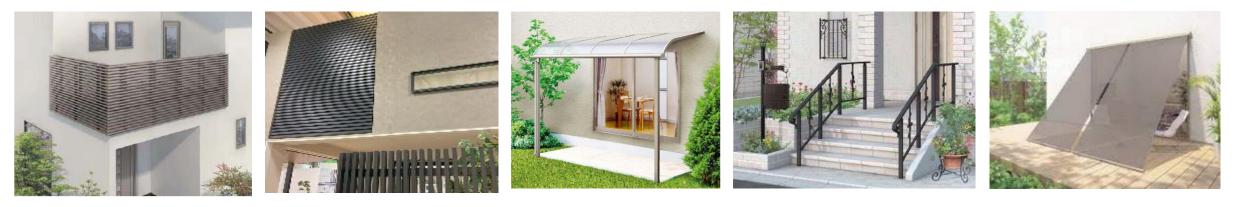

## 2-1) Car Port

Secure your valuable cars

No worries of rain

#### Various use & land forms

Two cars

elocity 54m/sec.

2-2) Garage

- "Garage living" = "Space for hobby" + "Your domain"
- Point 1 Full open & full close Flexible for different usage

- Full close
- Point 2 Various size choices

#### 2-3) Accordion Garage Gate

Flexible garage gate adaptable to space-saving or different sizes.

- Point 1 -

Adaptable to different land forms

Wheeled

For corner lot

For inclined land

- Point 2 - Space-saving

# 2-4) Flip-up gate

Fashionable & functional flip-up design

- Point 1 - Advanced flip-up method

- Point 2 - Electric & manual

Choice of remote controlled-electric or manual. With safety device.