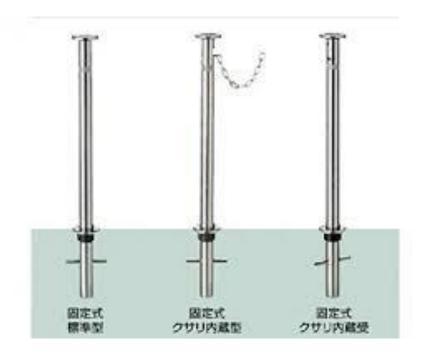

planks and slab



- Point 2 -

Aluminum, synthetic wood, LED lights, polycarbonate, etc.





Floor plan with LDK+G (Garden)

- Point 1 - Create your own plan

Design your style with our selection of frame, screen, gate, roof, etc, depending on land size and use





#### 5-5) Tile



Floor forms great part of the impression of the entrance approach.

- Point 1 - Various design choices

Create sophisticated garden and approach with various tastes, e.g.: modern, European, etc.



#### 5-6) Windbreak Room



Entrance area becomes much usable if wind/snow is blocked.

- Point 1 - Room shapes & Door types Various room shapes & door types according to porch style





C shape



Sliding door type

Door type

# 1. LIXIL Exterior products: Car parking related products

# Embedded car stop pole

















# 1. LIXIL Exterior products: Smart delivery box











Speaker, microphone, LED light, camera







Control with your smart phone