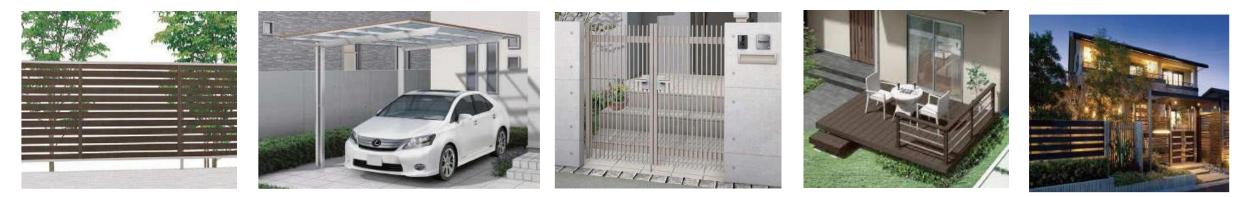

## 2-1) Car Port

Secure your valuable cars

No worries of rain

## 2-5) Sliding Security Gate

Solid panel type with a sense of dignity & sturdy look

- Point 1 - Large opening with one-panel Large opening: max 6m (3meters each)

- Point 2 - Electric & manual

Choice of remote controlled-electric or manual. With safety device.

## 3-1) Wood Deck

Feel the nature in an open space.

Wood flour + plastic = Artificial wood <Ratio> wood four: plastic=50:50 Using 100 % recycled wood flour & plastic

- Point 2 - Better performance than natural wood

## 4-2) Balcony

Can be installed as needed, all at once or broken into phases

- Point 1 -

Create extra space as veranda.

- Point 2 - Various choices

Can be coordinated with house exterior

Horizontal

Frameless