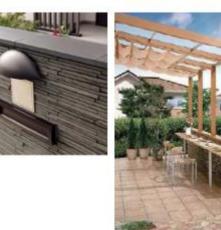

#### Keep from rain or wind.

Basic type Pony wall type

Deck type

3-4) Awning

Easy to fold Effective control of light & wind

- Point 1 - Simple smart design

#### Foldable and use only when needed

- Point 2 -

Installable to ground & second floor or to small window

Fashionable & strong, adding a taste to the architectural style

- Point 1 - Many choices

Various designs matching to house style.