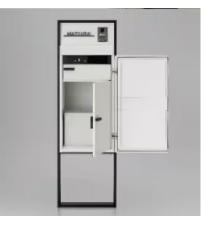

# 1. LIXIL Exterior products: Smart delivery box

Speaker, microphone, LED light, camera

Control with your smart phone