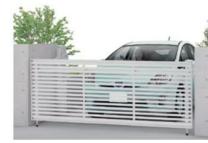

# 2-4) Flip-up gate

Fashionable & functional flip-up design

- Point 1 - Advanced flip-up method

- Point 2 - Electric & manual

Choice of remote controlled-electric or manual. With safety device.