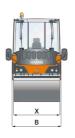

|  | Machine dimensions        |    |           |
|--|---------------------------|----|-----------|
|  | Total length (L)          | mm | 4600      |
|  | Width (B)                 | mm | 1800      |
|  | Total height (H)          | mm | 3050      |
|  | Drum width (X)            | mm | 1680/1680 |
|  | Height loading, min. (Hl) | mm | 2185      |