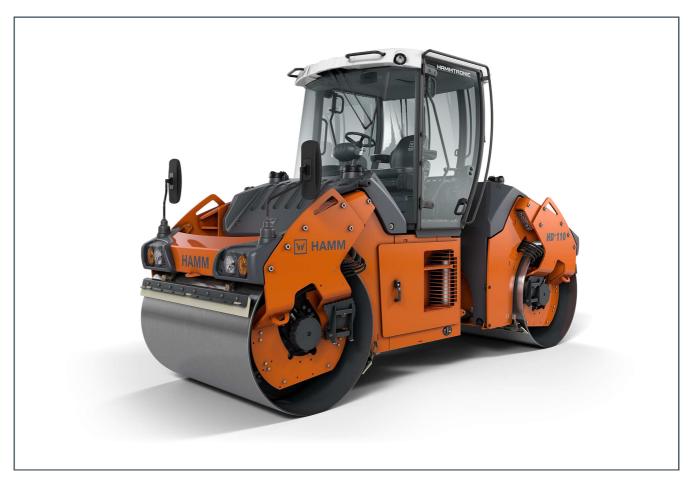

# **HD+ 110 VV**

Tandem roller with two vibrating roller drums
Tandem rollers Series HD+ / Series H258

## **HIGHLIGHTS HD+**

- 3-point articulation for even weight distribution and excellent on-centre feel
- Simple, intuitive and language-neutral operation
- Excellent view of the machine and the construction site
- Seat operating unit can be moved and rotated
- Track offset for comfortable start up, moving away and compacting at curb edges

#### **EQUIPMENT**

2 water pumps, Foldable scraper, Dashboard with displays, indicator lights and switches, Tiltable dashboard, Spring-mounted driver's seat with armrests and safety belt, Hammtronic - electronic machine management, Seat-operating unit, can be moved and rotated laterally, Track offset, Vibration parameters, adjustable individually, Spray system with spray bars front and rear, Water filtering (triple), Water tank front and rear, can be filled from both sides, Central water drain

#### **OPTIONAL EQUIPMENT**

ROPS cabin with split doors, ROPS, rigid, Air conditioning, Steering column with comfort exit and tiltable dashboard, Safety belt monitoring device, Additional drive lever, left, Radio, HCQ Navigator, Protective roof, Edge pressing and cutting equipment, Version with additional fuel prefilter, HAMM Compaction Meter (HCM), HAMM Temperature Meter (HTM), Track offset display, Camera system, Rotating beacon, Drum edge lighting