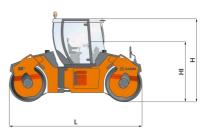

|  | Machine dimensions        |    |           |
|--|---------------------------|----|-----------|
|  | Total length (L)          | mm | 4600      |
|  | Width (B)                 | mm | 1800      |
|  | Total height (H)          | mm | 3050      |
|  | Drum width (X)            | mm | 1680/1680 |
|  | Height loading, min. (Hl) | mm | 2185      |