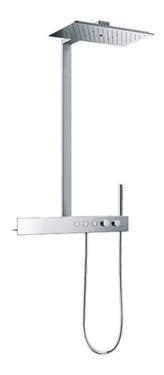

Z Shower Series Thermostat Shower Column (2 mode) (w/ Hand Shower) (w/o Spout)

## eatures

- A new style that fuse both bold design and advance technology (COMFORT WAVE, WARM SPA)
- A higher-dimension integration of design and technology. Bold linear shapes that make hairline accents shine, artfully arranged control with precision details that provides a richer shower experience
- 2 types of Shower variation (Overhead / Hand)
- Thermostat Controller

## Parts description

TBW08408A

Thermostat Shower Column (2 mode) (w/ Hand Shower) (w/o spout)

Black - Shelf