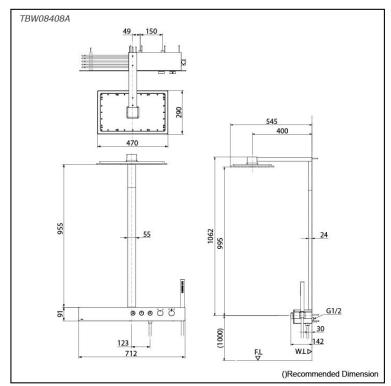

## pecifications

Finish: Chrome Material: Brass

Water Pressure: 0.15MPa~1.0MPa Dimension 470W x 290D mm Shower Head:

Shape Rectangular Shower Head:

## Parts description

TBW08408A

Thermostat Shower Column (2 mode) (w/ Hand Shower) (w/o spout)

Black - Shelf