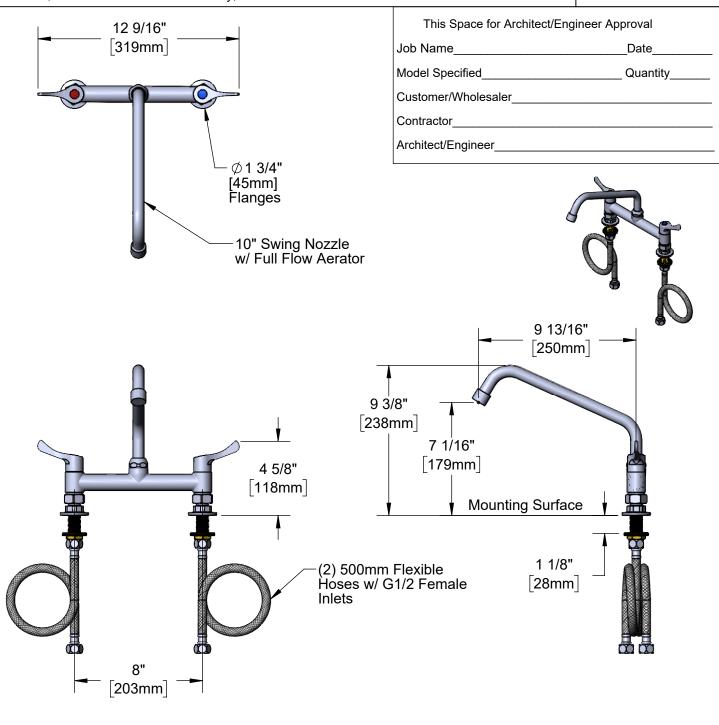

## Rough-In Requirement:

(2) Ø 1" [25mm] Mounting Holes

| _ , ,                                                                     |                  |
|---------------------------------------------------------------------------|------------------|
| Product Specifications:                                                   | Product Complian |
| 8" Deck Mount Mixing Faucet w/ 10" Swing Nozzle, Lever Handles & Flexible |                  |
| Hoses w/ G1/2 Female Inlets                                               |                  |
|                                                                           |                  |
|                                                                           |                  |