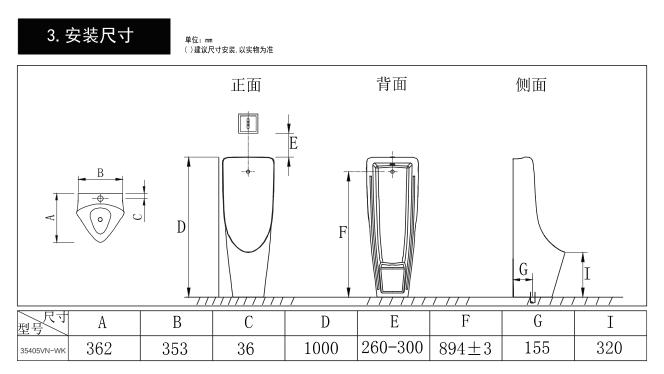

## 3. Installation dimension

Units: mm It is suggested that the size of installation shall be subject to the actual object.

The E value is the recommended size.

▶ E值为建议尺寸

4. 小便器施工要领

▇ 本指引所载的一切资料,均以印刷时所有的最新产品情况为基础,卡丽保留随时更改产品特性、包装或供应情况,恕不另行通知。

KOHLER ASIA PACIFIC LIMITED Address: 14/F, No.88 Gloucester Road, Wanchai, Hong Kong