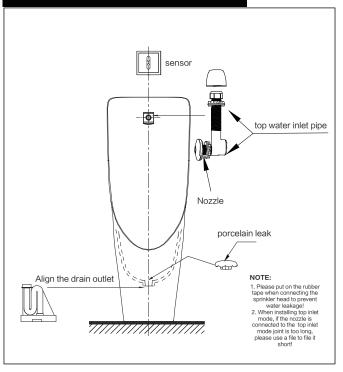

correctly according to this instruction in order to make full use of the functions of the appliance.

| Name                      | Quantity | Sketch | Remark   |
|---------------------------|----------|--------|----------|
| Urinal                    | 1        | Ċ      |          |
| Porcelain leak            | 1        | (F)    | Attached |
| Manual                    | 1        |        | Papers   |
| Qualification certificate | 1        |        | Papers   |
| Draining pipe             | 1        |        | Attached |
| The top<br>inlet joint    | 1        |        | Optional |
| Back inlet<br>nozzle      | 1        |        | Attached |

glue, sensors etc. This appliance is only equipped with nozzle, no water inlet connector for back inlet mode.

## 2. General installation diagram



## 3. Installation dimension

Units: mm It is suggested that the size of installation shall be subject to the actual object.



The E value is the recommended size.

## 4. Essentials of urinal installation



All information contained in this guideline is based on the latest product information at the time of printing. Karat reserves the right to change the product characteristics, packaging or supply at any time without notice.

#### Warning

1、It may cause water leakage in case that the connection between the urinal and the water inlet pipe is loosen

 $2\,{\rm _{N}}$  This appliance is fragile. Please do not hit the ceramics heavily to avoid damage and water leakage

 $3\,$  This appliance can be operated or stored below  $0\,^\circ\!C$  environment under the premise of ensuring that