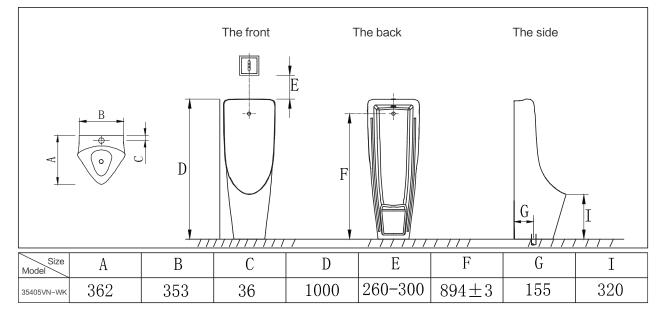

## 3. Installation dimension

Units: mm It is suggested that the size of installation shall be subject to the actual object.

The E value is the recommended size.