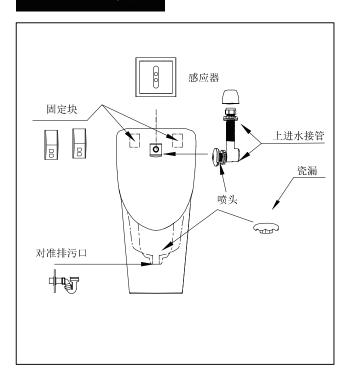

# 卡丽 KARAT

### 安装说明书

■ 请将说明书交于最终客户,为充分发挥产品功能,请按本说明书正确装配

1. 装箱清单 请参照下表确认配件是否齐全

# 一、装箱清单 请参照下表确认配件是否齐全

| 名 称    | 数 量 | 略图 | 备注 |
|--------|-----|----|----|
| 小便器    | 1个  | 9  |    |
| 固定块    | 2个  | 00 | 随附 |
| 固定块螺栓  | 4个  | 0  | 随附 |
| 拉爆(胶粒) | 4个  |    | 随附 |
| 垫片     | 4个  | 88 | 随附 |
| 瓷漏     | 1个  | ~  | 随附 |
| 排污弯管   | 1套  | +5 | 随附 |
| 上进水接头  | 1套  |    | 选配 |
| 后进水喷头  | 1套  |    | 选配 |
| 安装说明书  | 1张  |    | 本纸 |
| 合格证    | 1张  |    | 本纸 |

顾客自己购买的材料:玻璃胶、感应器,后进水只 配喷头,不配上进水接头。

# 2. 安装总图



# 3. 安装尺寸



□ J尺寸为小便器632不同坑距 建议小便器安装完成后K值小孩为380mm、成人550mm

# 卡丽 KARAT。

# 4. 小便器施工要领

单位: mm ()建议尺寸安装,以实物为准



■本指引所载的一切资料,均以印刷时所有的最新产品情况为基础,卡丽保留随时更改产品特性、包装或供应情况,恕不另行通知。

#### 警告!

- 1、小便器与进水管连接不紧密,有漏水可能。
- 2、陶瓷小便器属于易碎品,请不要重力撞击 陶瓷,防止破损漏水。
- 3、确保陶瓷体内干燥、无积水的前提下,方可在0℃ 以下使用或储存。

KOHLER ASIA PACIFIC LIMITED Address: 14/F, No.88 Gloucester Road, Wanchai, Hong Kong



Installation Instructions

Please hand the manual to the final customer. Please assemble this appliance correctly according to this instruction in order to make full use of the functions of the appliance.

# 1. Packing list

Please refer to the table below to confirm whether the accessories are complete

| Name                        | Quantity | Sketch | Remark   |
|-----------------------------|----------|--------|----------|
|