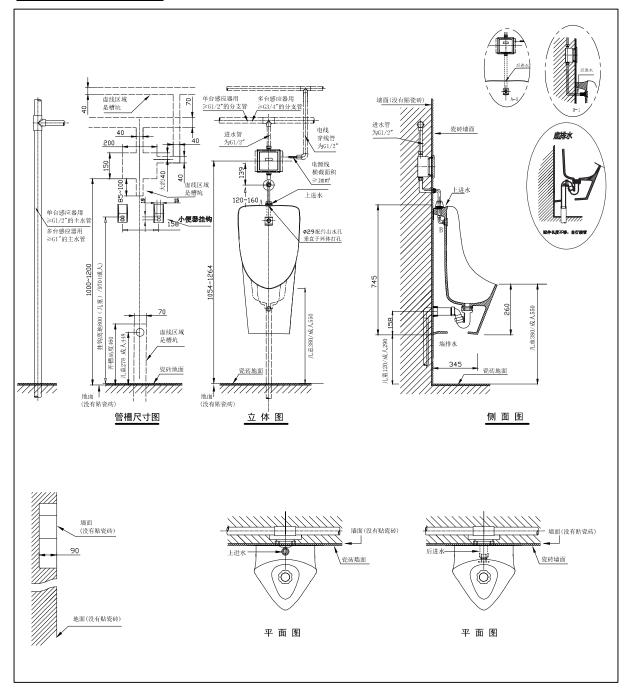

# 4. 小便器施工要领

单位: mm ()建议尺寸安装,以实物为准

■本指引所载的一切资料,均以印刷时所有的最新产品情况为基础,卡丽保留随时更改产品特性、包装或供应情况,恕不另行通知。