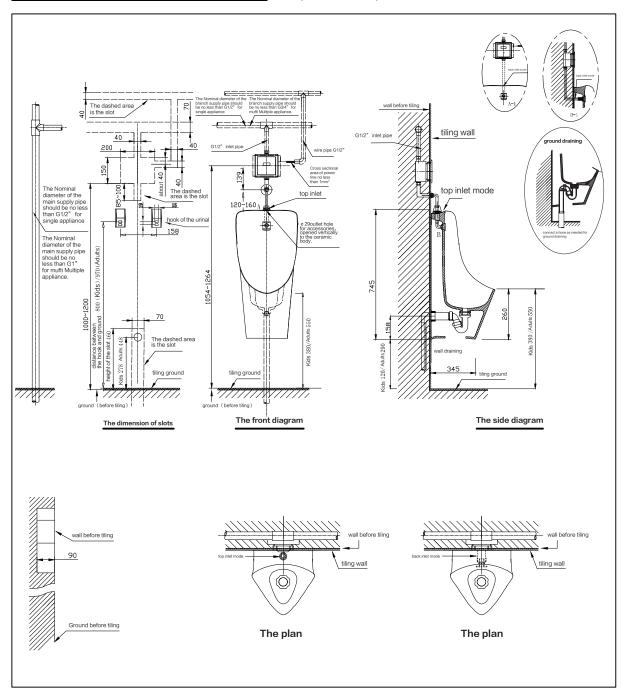

inlet nozzle           | 1        |        | Attached |
| Manual                      | 1        |        | Papers   |
| Qualification certificate   | 1        |        | Papers   |

Materials purchased by customers themselves are glass glue, sensors etc. This appliance is only equipped with nozzle, no water inlet connector for back inlet mode.

## 2. General installation diagram



#### 3. Installation dimension

Units: mn

It is suggested that the size of installation shall be subject to the actual object.



☐ It is different of size J for kid and adult

It is recommended that the K value of children is 380mm and for adults it is 550mm after the installation.

### 4. Essentials of urinal installation

It is suggested that the size of installation shall be subject to the actual object.



All information contained in this guideline is based on the latest product information at the time of printing. Karat reserves the right to change the product characteristics, packaging or supply at any time without notice.

#### Warning

- 1、It may cause water leakage in case that the connection between the urinal and the water inlet pipe is loosen
- 2. This appliance is fragile. Please do not hit the ceramics heavily to avoid damage and water leakage

KOHLER ASIA PACIFIC LIMITED Address: 14/F, No.88 Gloucester Road, Wanchai, Hong Kong