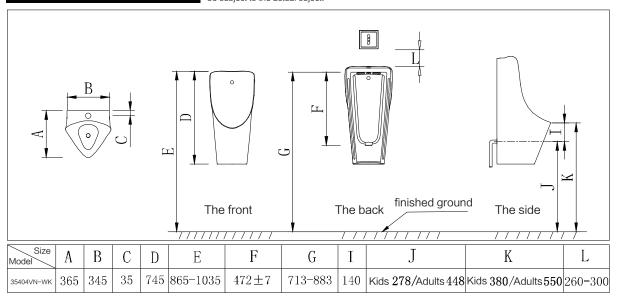

# 3. 安装尺寸

□ J尺寸为小便器632不同坑距 建议小便器安装完成后K值小孩为380mm、成人550mm

#### 3. Installation dimension

Units: mn

It is suggested that the size of installation shall be subject to the actual object.

☐ It is different of size J for kid and adult

It is recommended that the K value of children is 380mm and for adults it is 550mm after the installation.