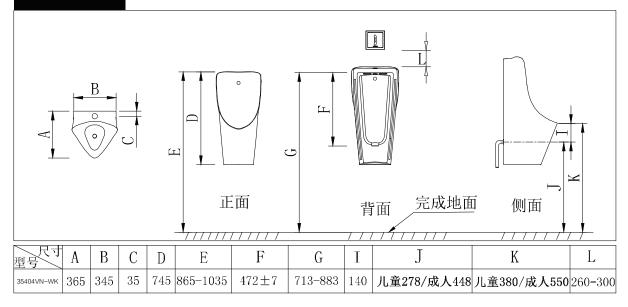

# 卡丽 KARAT

### 安装说明书

■ 请将说明书交于最终客户,为充分发挥产品功能,请按本说明书正确装配

1. 装箱清单 请参照下表确认配件是否齐全

# 一、装箱清单 请参照下表确认配件是否齐全

| 名 称    | 数 量 | 略图 | 备注 |
|--------|-----|----|----|
| 小便器    | 1个  | 9  |    |
| 固定块    | 2个  | 00 | 随附 |
| 固定块螺栓  | 4个  | 0  | 随附 |
| 拉爆(胶粒) | 4个  |    | 随附 |
| 垫片     | 4个  | 88 | 随附 |
| 瓷漏     | 1个  | ~  | 随附 |
| 排污弯管   | 1套  | +5 | 随附 |
| 上进水接头  | 1套  |    | 选配 |
| 后进水喷头  | 1套  |    | 选配 |
| 安装说明书  | 1张  |    | 本纸 |
| 合格证    | 1张  |    | 本纸 |

顾客自己购买的材料:玻璃胶、感应器,后进水只 配喷头,不配上进水接头。

# 2. 安装总图



# 3. 安装尺寸



□ J尺寸为小便器632不同坑距 建议小便器安装完成后K值小孩为380mm、成人550mm

# 卡丽 KARAT。

# 4. 小便器施工要领

单位: mm ()建议尺寸安装,以实物为准



■本指引所载的一切资料,均以印刷时所有的最新产品情况为基础,卡丽保留随时更改产品特性、包装或供应情况,恕不另行通知。

#### 警告!

- 1、小便器与进水管连接不紧密,有漏水可能。
- 2、陶瓷小便器属于易碎品,请不要重力撞击 陶瓷,防止破损漏水。
- 3、确保陶瓷体内干燥、无积水的前提下,方可在0℃ 以下使用或储存。

KOHLER ASIA PACIFIC LIMITED Address: 14/F, No.88 Gloucester Road, Wanchai, Hong Kong



Installation Instructions

Please hand the manual to the final customer. Please assemble this appliance correctly according to this instruction in order to make full use of the functions of the appliance.

# 1. Packing list

Please refer to the table below to confirm whether the accessories are complete

| Name                        | Quantity | Sketch | Remark   |
|-----------------------------|----------|--------|----------|
| Urinal