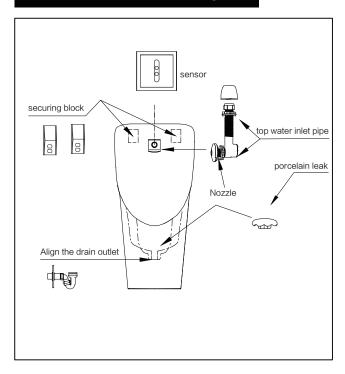

2        | 0 0    | Attached |
| The bolt of securing block  | 4        | 0      | Attached |
| Welling colloidal particles | 4        |        | Attached |
| Spacer                      | 4        | 88     | Attached |
| Porcelain leak              | 1        | 4      | Attached |
| Draining pipe               | 1        | +5     | Attached |
| The top inlet joint         | 1        |        | Optional |
| Back inlet nozzle           | 1        |        | Attached |
| Manual                      | 1        |        | Papers   |
| Qualification certificate   | 1        |        | Papers   |

Materials purchased by customers themselves are glass glue, sensors etc. This appliance is only equipped with nozzle, no water inlet connector for back inlet mode.

## 2. General installation diagram



#### 3. Installation dimension

Units: mn

It is suggested that the size of installation shall be subject to the actual object.



☐ It is different of size J for kid and adult

It is recommended that the K value of children is 380mm and for adults it is 550mm after the installation.

### 4. Essentials of urinal installation

It is suggested that the size of installation shall be subject to the actual object.



All information contained in this guideline is based on the latest product information at the time of printing. Karat reserves the right to change the product characteristics, packaging or supply at any time without notice.

#### Warning

- 1、It may cause water leakage in case that the connection between the urinal and the water inlet pipe is loosen
- 2. This appliance is fragile