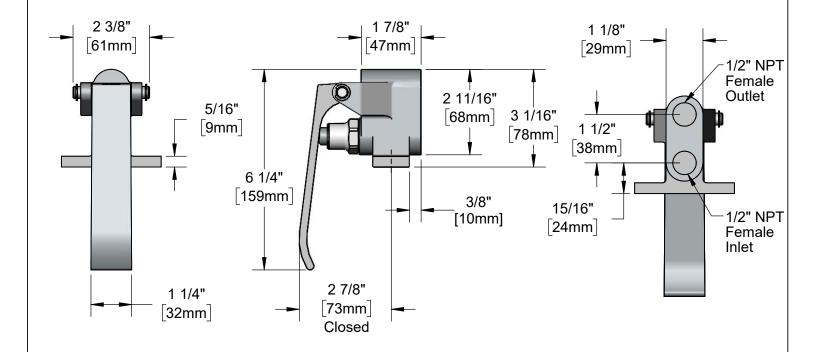

|        | Specification<br>Le Single I | s:<br>Knee Pedal V | ′alve w/ ′ | 1/2" NPT Fer | nale Inle | et & Outle |          | Product Comp | oliance: |        |      |   |
|--------|------------------------------|--------------------|------------|--------------|-----------|------------|----------|--------------|----------|--------|------|---|
| Drawn: | KJG                          | Checked:           | JRM        | Approved:    | JHB       | Date:      | 10/07/20 | Scale:       | 1:3      | Sheet: | 1 of | 1 |