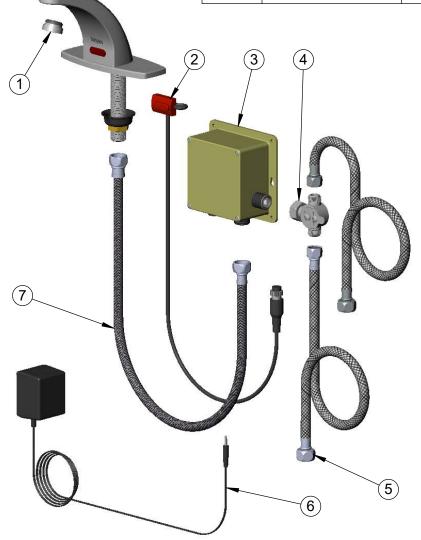

| ITEM<br>NO. | SALES NO.       | DESCRIPTION                              |  |  |  |
|-------------|-----------------|------------------------------------------|--|--|--|
| 1           | EU-0199-M24-V05 | VR 0.5 GPM Spray Device, M24x1 Male      |  |  |  |
| 2           | 020377-45       | Sensor Cable                             |  |  |  |
| 3           | 019920-45       | Control Module                           |  |  |  |
| 4           | 019921-45       | Mechanical Temperature Mixing Valve      |  |  |  |
| 5           | 019922-45       | Supply Hose, G 3/8" x G 1/2" Connections |  |  |  |
| 6 019924-45 |                 | Plug-in AC Transformer                   |  |  |  |
| 7           | 019927-45       | Supply Hose, G 1/2" Connections          |  |  |  |