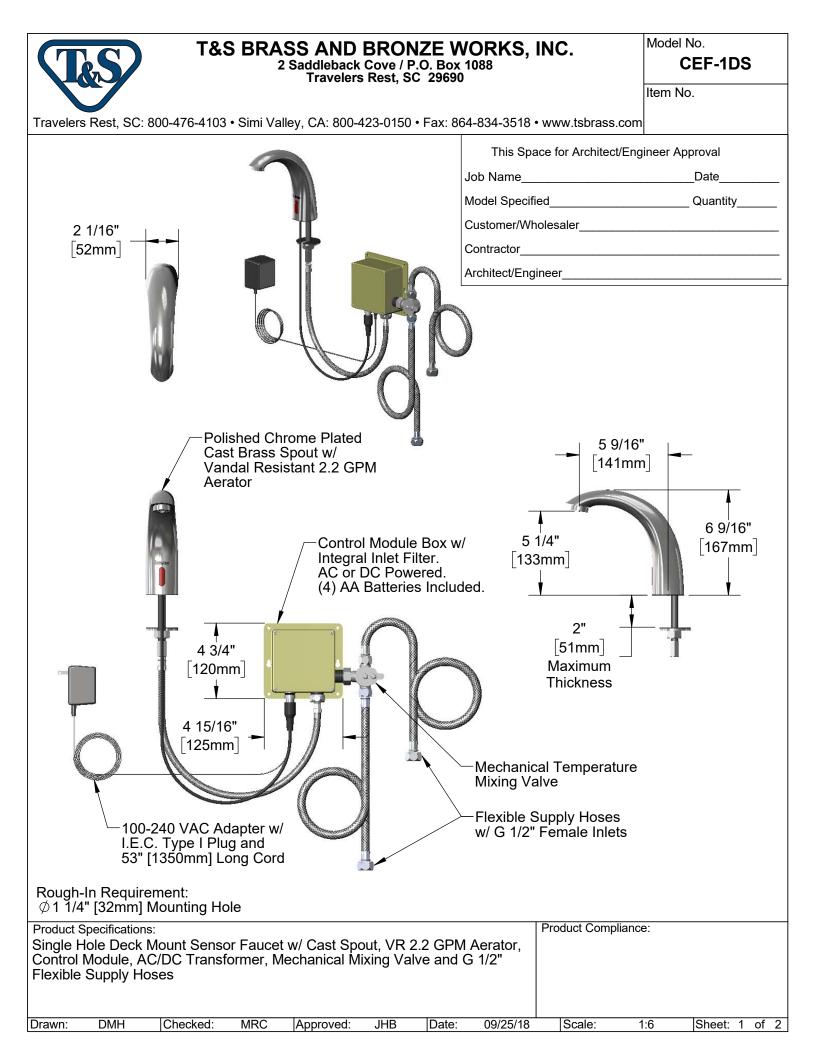

## T&S BRASS AND BRONZE WORKS, INC. 2 Saddleback Cove / P.O. Box 1088 Travelers Rest, SC 29690

Model No.

**CEF-1DS** 

Item No.

Travelers Rest, SC: 800-476-4103 • Simi Valley, CA: 800-423-0150 • Fax: 864-834-3518 • www.tsbrass.com