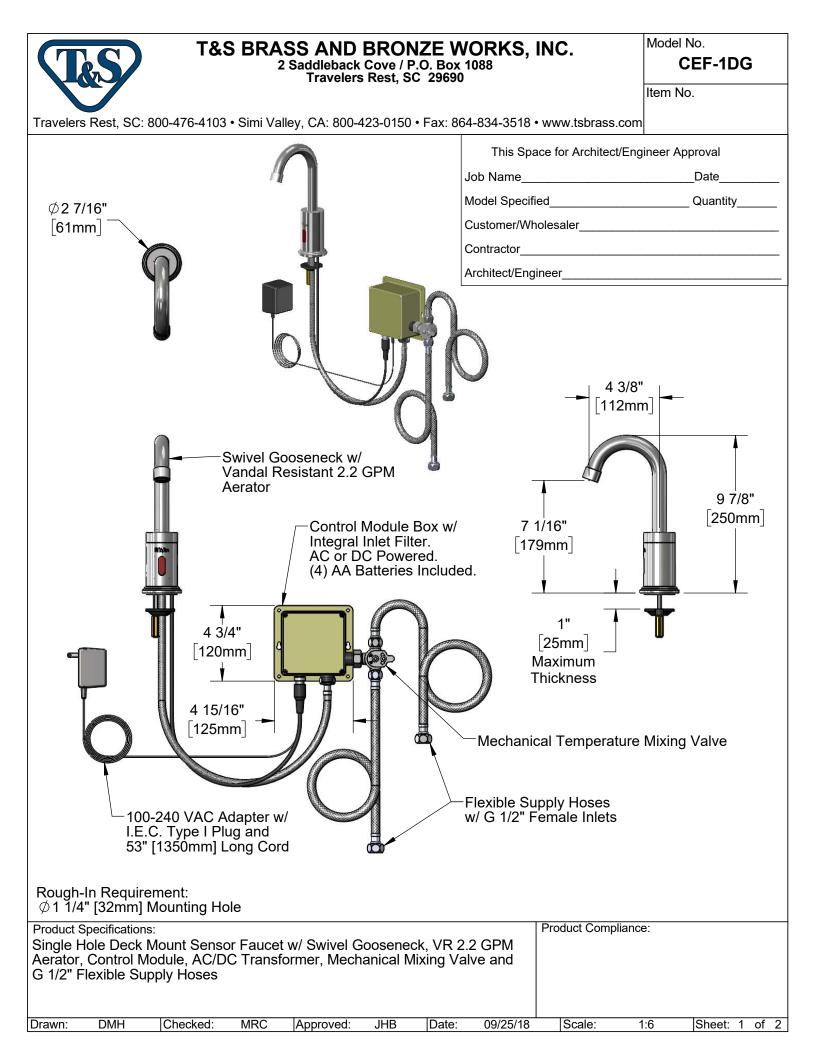

## T&S BRASS AND BRONZE WORKS, INC. 2 Saddleback Cove / P.O. Box 1088 Travelers Rest, SC 29690

Model No.

CEF-1DG

Item No.

Travelers Rest, SC: 800-476-4103 • Simi Valley, CA: 800-423-0150 • Fax: 864-834-3518 • www.tsbrass.com