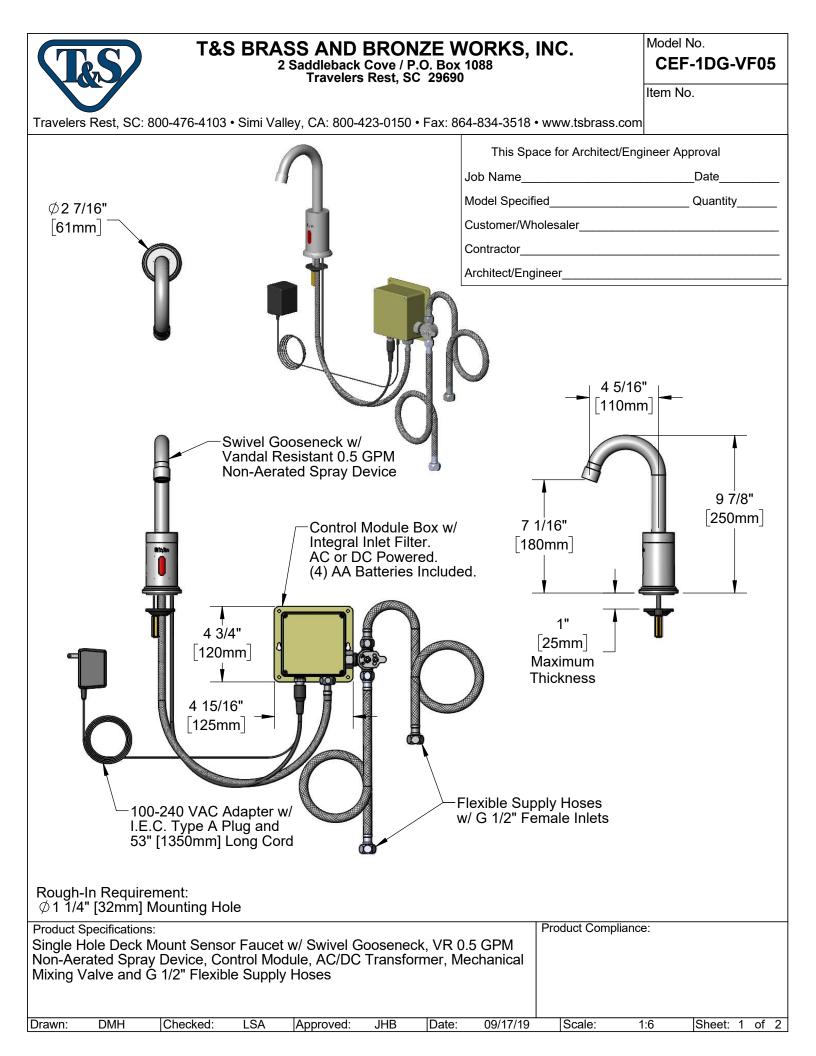

## T&S BRASS AND BRONZE WORKS, INC. 2 Saddleback Cove / P.O. Box 1088 Travelers Rest, SC 29690

Model No.

CEF-1DG-VF05

Item No.

Travelers Rest, SC: 800-476-4103 • Simi Valley, CA: 800-423-0150 • Fax: 864-834-3518 • www.tsbrass.com