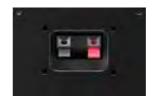

### **Easy connection**

Push-in terminals allow connections to be made easily and quickly.