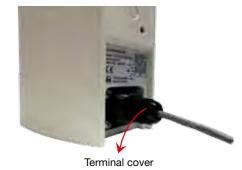

#### For outdoor environment

The weatherproof range has an IP rating of IP-65, which allows the speakers to be installed in outdoor venues. With an extra filter net, dust and water is prevented from damaging the speaker components. Even if water enters the net, the plastic speaker cones are waterproof. On the rear, a terminal cover protects the cables from being damaged by water.