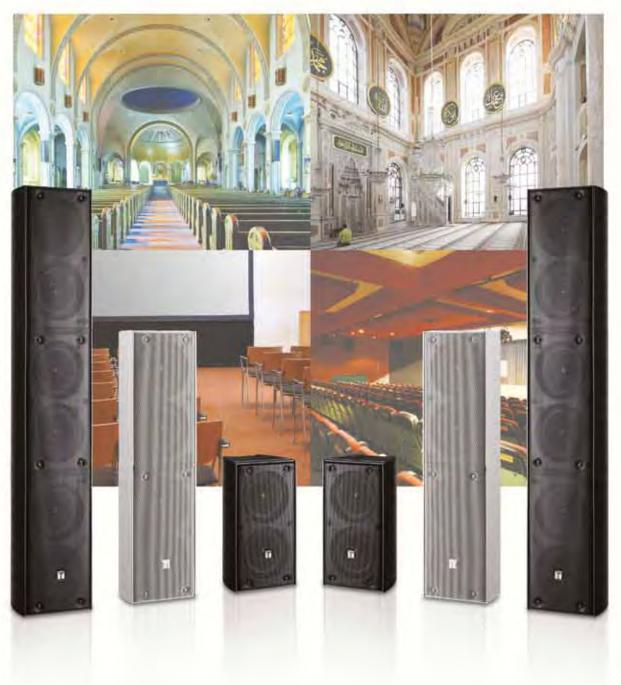

## TZ SERIES COLUMN SPEAKER SYSTEM

Delivering focused sound directivity with high performance speaker units arranged in a vertical array

# Focused sound directivity for improved intelligibility

The highly efficient TZ Series Column Speakers are compact speakers that deliver excellent sound performance in medium sized venues such as houses of worship, gymnasiums, auditoriums and more.

Newly added to the TZ Series Column Speaker System is the weatherproof range that has attained a rating of IP-65. They are capable of withstanding weather conditions in outdoor installations.

Standard Speaker