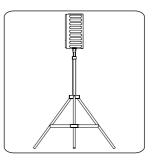

### Flexibility in installation

Accessory brackets allow installed speakers to be turned freely, making it easy to fine tune an ideal sound field. The speaker can also be mounted on an optional speaker stand.

Accessory brackets allow installed speaker to be turned horizontally and vertically.

Mounting on optional speaker stand, ST-16A