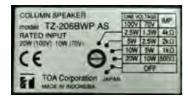

#### Impedance matching

For optimal amplifier/speaker performance, a conveniently located rotary switch at the rear of the speaker panel allows various wattage settings to be easily made.

#### **SPECIFICATION**

| SPECIFICATION         |                                                                                                                                                                                                                   |                                                                                                                                                   |                                                                                                                                                                                                                              |                                                                                                                                                                             |  |
|-----------------------|-------------------------------------------------------------------------------------------------------------------------------------------------------------------------------------------------------------------|---------------------------------------------------------------------------------------------------------------------------------------------------|------------------------------------------------------------------------------------------------------------------------------------------------------------------------------------------------------------------------------|-----------------------------------------------------------------------------------------------------------------------------------------------------------------------------|--|
| Model No.             | TZ-206B AS                                                                                                                                                                                                        | TZ-206W AS                                                                                                                                        | TZ-206BWP AS                                                                                                                                                                                                                 | TZ-206WWP AS                                                                                                                                                                |  |
| Enclosure             | Sealed type                                                                                                                                                                                                       |                                                                                                                                                   |                                                                                                                                                                                                                              |                                                                                                                                                                             |  |
| Rated Input           | 20W                                                                                                                                                                                                               |                                                                                                                                                   |                                                                                                                                                                                                                              |                                                                                                                                                                             |  |
| Rated Impedance       | 100V line: 500 $\Omega$ (20W), 1k $\Omega$ (10W), 2k $\Omega$ (5W), 4k $\Omega$ (2.5W)<br>70V line: 500 $\Omega$ (10W), 1k $\Omega$ (5W), 2k $\Omega$ (2.5W), 4k $\Omega$ (1.3W)                                  |                                                                                                                                                   |                                                                                                                                                                                                                              |                                                                                                                                                                             |  |
| Sensitivity           | 90dB (1W,1m)                                                                                                                                                                                                      |                                                                                                                                                   | 89dB (1W,1m)                                                                                                                                                                                                                 |                                                                                                                                                                             |  |
| Frequency Response    | 150 - 16,000Hz                                                                                                                                                                                                    |                                                                                                                                                   | 150 - 13,000Hz                                                                                                                                                                                                               |                                                                                                                                                                             |  |
| Speaker Component     | 10cm cone-type x 2                                                                                                                                                                                                |                                                                                                                                                   | 10cm cone-type x 2, waterproof                                                                                                                                                                                               |                                                                                                                                                                             |  |
| Input Terminal        | Push-in terminal                                                                                                                                                                                                  |                                                                                                                                                   |                                                                                                                                                                                                                              |                                                                                                                                                                             |  |
| Operating Temperature | -10 °C to + 50 °C                                                                                                                                                                                                 |                                                                                                                                                   |                                                                                                                                                                                                                              |                                                                                                                                                                             |  |
| Finish                | Enclosure: HIPS, black with paint/white Punched Net: Surface-tread steel plate, black/white paint Speaker Bracket: Aluminum die-cast, black/white paint Joint/wall Bracket: Steel plate, t1.6, black/white, paint |                                                                                                                                                   | Enclosure: HIPS, black with paint/white Punched Net: Surface-tread steel plate, black/white anti-rust paint Speaker Bracket: Aluminum die-cast, black paint Joint/wall Bracket: Steel plate, t1.6, black, paint (ED coating) |                                                                                                                                                                             |  |
| IP Code               |                                                                                                                                                                                                                   | -                                                                                                                                                 | I                                                                                                                                                                                                                            | P-65                                                                                                                                                                        |  |
| Dimensions            | 135 (W) x 250 (H) x 128 (D) mm                                                                                                                                                                                    |                                                                                                                                                   |                                                                                                                                                                                                                              |                                                                                                                                                                             |  |
| Weight                | 1.9kg                                                                                                                                                                                                             |                                                                                                                                                   |                                                                                                                                                                                                                              |                                                                                                                                                                             |  |
| Accessory             | Hexagon bolt M6 x 12 (with plain washer                                                                                                                                                                           | c), Wall bracket (1pc), Fixing bolt M5 x 60 (1pc),<br>and spring washer) (2pcs), Machine screw M5 x<br>rasher) (2pcs), Hexagon bolt M8 x 15 (1pc) | Hexagon bolt M6 x 12 (with plain washer a 20 (with plain washer and spring washer and spring washer)                                                                                                                         | ), Wall bracket (1pc), Fixing bolt M5 x 60 (1pc),<br>and spring washer) (2pcs), Machine screw M5 x<br>sher) (2pcs), Hexagon bolt M8 x 15 (1pc),<br>c), Tapping screw (4pcs) |  |
| Option                | Speaker Stand: ST-16A                                                                                                                                                                                             |                                                                                                                                                   |                                                                                                                                                                                                                              |                                                                                                                                                                             |  |
|                       |                                                                                                                                                                                                                   |                                                                                                                                                   |                                                                                                                                                                                                                              |                                                                                                                                                                             |  |