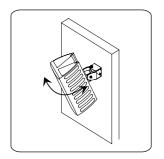

### Flexibility in installation

Accessory brackets allow installed speakers to be turned freely, making it easy to fine tune an ideal sound field. The speaker can also be mounted on an optional speaker stand.

Accessory brackets allow installed speaker to be turned horizontally and vertically.

Mounting on optional speaker stand, ST-16A