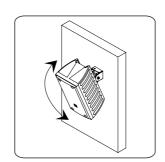

### Flexibility in installation

Accessory brackets allow installed speakers to be turned freely, making it easy to fine tune an ideal sound field. The speaker can also be mounted on an optional speaker stand.

Accessory brackets allow installed speaker to be turned horizontally and vertically.

Mounting on optional speaker stand, ST-16A