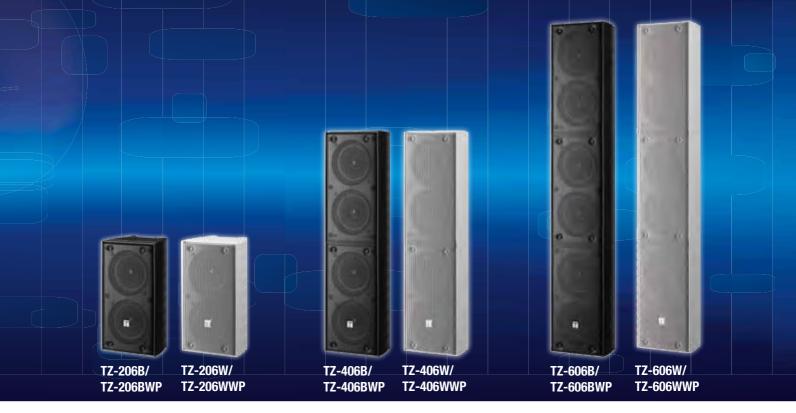

#### **SPECIFICATION**

| SPECIFICATION         |                                                                                                                                                                                                                   |                                                                                                                                                   |                                                                                                                                                                                                                              |                                                                                                                                                                             |  |
|-----------------------|-------------------------------------------------------------------------------------------------------------------------------------------------------------------------------------------------------------------|---------------------------------------------------------------------------------------------------------------------------------------------------|------------------------------------------------------------------------------------------------------------------------------------------------------------------------------------------------------------------------------|-----------------------------------------------------------------------------------------------------------------------------------------------------------------------------|--|
| Model No.             | TZ-206B AS                                                                                                                                                                                                        | TZ-206W AS                                                                                                                                        | TZ-206BWP AS                                                                                                                                                                                                                 | TZ-206WWP AS                                                                                                                                                                |  |
| Enclosure             | Sealed type                                                                                                                                                                                                       |                                                                                                                                                   |                                                                                                                                                                                                                              |                                                                                                                                                                             |  |
| Rated Input           | 20W                                                                                                                                                                                                               |                                                                                                                                                   |                                                                                                                                                                                                                              |                                                                                                                                                                             |  |
| Rated Impedance       | 100V line: 500 $\Omega$ (20W), 1k $\Omega$ (10W), 2k $\Omega$ (5W), 4k $\Omega$ (2.5W)<br>70V line: 500 $\Omega$ (10W), 1k $\Omega$ (5W), 2k $\Omega$ (2.5W), 4k $\Omega$ (1.3W)                                  |                                                                                                                                                   |                                                                                                                                                                                                                              |                                                                                                                                                                             |  |
| Sensitivity           | 90dB (1W,1m)                                                                                                                                                                                                      |                                                                                                                                                   | 89dB (1W,1m)                                                                                                                                                                                                                 |                                                                                                                                                                             |  |
| Frequency Response    | 150 - 16,000Hz                                                                                                                                                                                                    |                                                                                                                                                   | 150 - 13,000Hz                                                                                                                                                                                                               |                                                                                                                                                                             |  |
| Speaker Component     | 10cm cone-type x 2                                                                                                                                                                                                |                                                                                                                                                   | 10cm cone-type x 2, waterproof                                                                                                                                                                                               |                                                                                                                                                                             |  |
| Input Terminal        | Push-in terminal                                                                                                                                                                                                  |                                                                                                                                                   |                                                                                                                                                                                                                              |                                                                                                                                                                             |  |
| Operating Temperature | -10 °C to + 50 °C                                                                                                                                                                                                 |                                                                                                                                                   |                                                                                                                                                                                                                              |                                                                                                                                                                             |  |
| Finish                | Enclosure: HIPS, black with paint/white Punched Net: Surface-tread steel plate, black/white paint Speaker Bracket: Aluminum die-cast, black/white paint Joint/wall Bracket: Steel plate, t1.6, black/white, paint |                                                                                                                                                   | Enclosure: HIPS, black with paint/white Punched Net: Surface-tread steel plate, black/white anti-rust paint Speaker Bracket: Aluminum die-cast, black paint Joint/wall Bracket: Steel plate, t1.6, black, paint (ED coating) |                                                                                                                                                                             |  |
| IP Code               |                                                                                                                                                                                                                   | -                                                                                                                                                 | I                                                                                                                                                                                                                            | P-65                                                                                                                                                                        |  |
| Dimensions            | 135 (W) x 250 (H) x 128 (D) mm                                                                                                                                                                                    |                                                                                                                                                   |                                                                                                                                                                                                                              |                                                                                                                                                                             |  |
| Weight                | 1.9kg                                                                                                                                                                                                             |                                                                                                                                                   |                                                                                                                                                                                                                              |                                                                                                                                                                             |  |
| Accessory             | Hexagon bolt M6 x 12 (with plain washer                                                                                                                                                                           | c), Wall bracket (1pc), Fixing bolt M5 x 60 (1pc),<br>and spring washer) (2pcs), Machine screw M5 x<br>rasher) (2pcs), Hexagon bolt M8 x 15 (1pc) | Hexagon bolt M6 x 12 (with plain washer a 20 (with plain washer and spring washer and spring washer)                                                                                                                         | ), Wall bracket (1pc), Fixing bolt M5 x 60 (1pc),<br>and spring washer) (2pcs), Machine screw M5 x<br>sher) (2pcs), Hexagon bolt M8 x 15 (1pc),<br>c), Tapping screw (4pcs) |  |
| Option                | Speaker Stand: ST-16A                                                                                                                                                                                             |                                                                                                                                                   |                                                                                                                                                                                                                              |                                                                                                                                                                             |  |
|                       |                                                                                                                                                                                                                   |                                                                                                                                                   |                                                                                                                                                                                                                              |                                                                                                                                                                             |  |

| Model No.             | TZ-406B AS                                                                                                                                                                                                                                                            | TZ-406W AS                                                                                                                              | TZ-406BWP AS                                                                   | TZ-406WWP AS                                                                                                                                                              |  |
|-----------------------|-----------------------------------------------------------------------------------------------------------------------------------------------------------------------------------------------------------------------------------------------------------------------|-----------------------------------------------------------------------------------------------------------------------------------------|--------------------------------------------------------------------------------|---------------------------------------------------------------------------------------------------------------------------------------------------------------------------|--|
| Enclosure             | Sealed type                                                                                                                                                                                                                                                           |                                                                                                                                         |                                                                                |                                                                                                                                                                           |  |
| Rated Input           | 40W                                                                                                                                                                                                                                                                   |                                                                                                                                         |                                                                                |                                                                                                                                                                           |  |
| Rated Impedance       | 100V line: 250 $\Omega$ (40W), 500 $\Omega$ (20W), 1k $\Omega$ (10W), 2k $\Omega$ (5W) 70V line: 250 $\Omega$ (20W), 500 $\Omega$ (10W), 1k $\Omega$ (5W), 2k $\Omega$ (2.5W)                                                                                         |                                                                                                                                         |                                                                                |                                                                                                                                                                           |  |
| Sensitivity           | 93dB (1W,1m)                                                                                                                                                                                                                                                          |                                                                                                                                         | 92dB (1W,1m)                                                                   |                                                                                                                                                                           |  |
| Frequency Response    | 150 - 16,000Hz                                                                                                                                                                                                                                                        |                                                                                                                                         | 150 - 13,000Hz                                                                 |                                                                                                                                                                           |  |
| Speaker Component     | 10cm cone-type x 4                                                                                                                                                                                                                                                    |                                                                                                                                         | 10cm cone-type x 4, waterproof                                                 |                                                                                                                                                                           |  |
| Input Terminal        | Push-in terminal                                                                                                                                                                                                                                                      |                                                                                                                                         |                                                                                |                                                                                                                                                                           |  |
| Operating Temperature | -10 °C to + 50 °C                                                                                                                                                                                                                                                     |                                                                                                                                         |                                                                                |                                                                                                                                                                           |  |
| Finish                | Enclosure: HIPS, black with paint/white Punched Net: Surface-tread steel plate, black/white paint Speaker Bracket: Aluminum die-cast, black/white paint Joint/wall Bracket: Steel plate, t1.6, black/white, paint Joint/wall Bracket: Steel plate, t1.6, black, paint |                                                                                                                                         | eel plate, black/white anti-rust paint<br>ninum die-cast, black paint          |                                                                                                                                                                           |  |
| IP Code               | -                                                                                                                                                                                                                                                                     |                                                                                                                                         | P-65                                                                           |                                                                                                                                                                           |  |
| Dimensions            | 135 (W) x 498 (H) x 128 (D) mm                                                                                                                                                                                                                                        |                                                                                                                                         |                                                                                |                                                                                                                                                                           |  |
| Weight                | 3.5kg                                                                                                                                                                                                                                                                 |                                                                                                                                         |                                                                                |                                                                                                                                                                           |  |
| Accessory             |                                                                                                                                                                                                                                                                       | Vall bracket (1pc), Fixing bolt M5 x 60 (1pc),<br>d spring washer) (2pcs), Machine screw M5 x<br>er) (2pcs), Hexagon bolt M8 x 15 (1pc) | Hexagon bolt M6 x 12 (with plain washer a 20 (with plain washer and spring was | , Wall bracket (1pc), Fixing bolt M5 x 60 (1pc),<br>nd spring washer) (2pcs), Machine screw M5 x<br>sher) (2pcs), Hexagon bolt M8 x 15 (1pc),<br>c), Tapping screw (4pcs) |  |
| Option                | Speaker Stand: ST-16A                                                                                                                                                                                                                                                 |                                                                                                                                         |                                                                                |                                                                                                                                                                           |  |

| Model No.             | TZ-606B AS                                                                                                                                                                                                        | TZ-606W AS                                                                                                                                       | TZ-606BWP AS                                                                                                                                                                                                                 | TZ-606WWP AS                                                                                                                                                          |  |
|-----------------------|-------------------------------------------------------------------------------------------------------------------------------------------------------------------------------------------------------------------|--------------------------------------------------------------------------------------------------------------------------------------------------|------------------------------------------------------------------------------------------------------------------------------------------------------------------------------------------------------------------------------|-----------------------------------------------------------------------------------------------------------------------------------------------------------------------|--|
| Enclosure             | Sealed type                                                                                                                                                                                                       |                                                                                                                                                  |                                                                                                                                                                                                                              |                                                                                                                                                                       |  |
| Rated Input           | 60W                                                                                                                                                                                                               |                                                                                                                                                  |                                                                                                                                                                                                                              |                                                                                                                                                                       |  |
| Rated Impedance       | 100V line: 170Ω (60W), 330Ω (30W), 670Ω (15W), 1.3kΩ (7.5W)<br>70V line: 170Ω (30W), 330Ω (15W), 670Ω (7.5W), 1.3kΩ (3.8W)                                                                                        |                                                                                                                                                  |                                                                                                                                                                                                                              |                                                                                                                                                                       |  |
| Sensitivity           | 95dB (1W,1m)                                                                                                                                                                                                      |                                                                                                                                                  | 94dB (1W,1m)                                                                                                                                                                                                                 |                                                                                                                                                                       |  |
| Frequency Response    | 150 - 16,000Hz                                                                                                                                                                                                    |                                                                                                                                                  | 150 - 13,000Hz                                                                                                                                                                                                               |                                                                                                                                                                       |  |
| Speaker Component     | 10cm cone-type x 6                                                                                                                                                                                                |                                                                                                                                                  | 10cm cone-type x 6, waterproof                                                                                                                                                                                               |                                                                                                                                                                       |  |
| Input Terminal        | Push-in terminal                                                                                                                                                                                                  |                                                                                                                                                  |                                                                                                                                                                                                                              |                                                                                                                                                                       |  |
| Operating Temperature | -10 °C to + 50 °C                                                                                                                                                                                                 |                                                                                                                                                  |                                                                                                                                                                                                                              |                                                                                                                                                                       |  |
| Finish                | Enclosure: HIPS, black with paint/white Punched Net: Surface-tread steel plate, black/white paint Speaker Bracket: Aluminum die-cast, black/white paint Joint/wall Bracket: Steel plate, t1.6, black/white, paint |                                                                                                                                                  | Enclosure: HIPS, black with paint/white Punched Net: Surface-tread steel plate, black/white anti-rust paint Speaker Bracket: Aluminum die-cast, black paint Joint/wall Bracket: Steel plate, t1.6, black, paint (ED coating) |                                                                                                                                                                       |  |
| IP Code               | -                                                                                                                                                                                                                 |                                                                                                                                                  | IP-65                                                                                                                                                                                                                        |                                                                                                                                                                       |  |
| Dimensions            | 135 (W) x 746 (H) x 128 (D) mm                                                                                                                                                                                    |                                                                                                                                                  |                                                                                                                                                                                                                              |                                                                                                                                                                       |  |
| Weight                | 5.5kg                                                                                                                                                                                                             |                                                                                                                                                  |                                                                                                                                                                                                                              |                                                                                                                                                                       |  |
| Accessory             | Hexagon bolt M6 x 12 (with plain washer                                                                                                                                                                           | c), Wall bracket (1pc), Fixing bolt M5 x 60 (1pc),<br>and spring washer) (2pcs), Machine screw M5 x<br>asher) (2pcs), Hexagon bolt M8 x 15 (1pc) | Hexagon bolt M6 x 12 (with plain washer ar 20 (with plain washer and spring was                                                                                                                                              | Wall bracket (1pc), Fixing bolt M5 x 60 (1pc),<br>nd spring washer) (2pcs), Machine screw M5 x<br>her) (2pcs), Hexagon bolt M8 x 15 (1pc),<br>), Tapping screw (4pcs) |  |
| Option                | Speaker Stand: ST-16A                                                                                                                                                                                             |                                                                                                                                                  |                                                                                                                                                                                                                              |                                                                                                                                                                       |  |