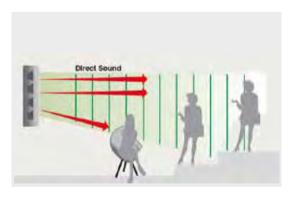

Multiple speaker units are arranged in a vertical array to produce a wide horizontal sound dispersion, yet at the same time, limit the vertical sound dispersion. This greatly minimizes reverberation problem in enclosed areas.

### **Focused sound directivity**

With speaker units arranged vertically in the column speakers, horizontal dispersion angle is increased to cover a wider area. At the same time, vertical sound dispersion is limited and the reflection of sound on the ceiling and ground is reduced, as illustrated in the above diagram. When the TZ Series Column Speakers are utilized, reverberation problem in enclosed areas can be minimized.