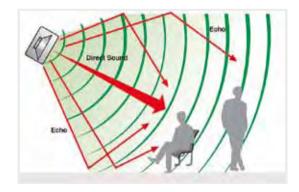

Multiple speaker units are arranged in a vertical array to produce a wide horizontal sound dispersion, yet at the same time, limit the vertical sound dispersion. This greatly minimizes reverberation problem in enclosed areas.

### **Focused sound directivity**

With speaker units arranged vertically in the column speakers, horizontal dispersion angle is increased to cover a wider area. At the same time, vertical sound dispersion is limited and the reflection of sound on the ceiling and ground is reduced, as illustrated in the above diagram. When the TZ Series Column Speakers are utilized, reverberation problem in enclosed areas can be minimized.