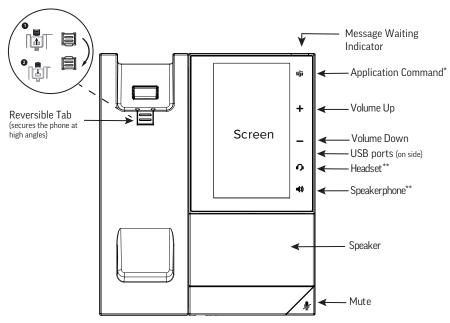

#### **Features**

<sup>\*</sup>Icon displays only when the phone is powered on and the service is available. Icon may vary.

\*\* Icon displays when the phone is powered on.