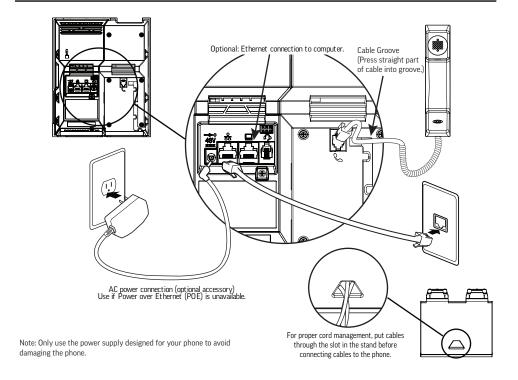

## Poly CCX 500 Business Media Phone



## **Package Contents**





Network Cable





# **Optional Accessories**





For more information on optional accessories, contact your reseller.

#### **Features**



<sup>\*</sup>Icon displays only when the phone is powered on and the service is available. Icon may vary.

\*\* Icon displays when the phone is powered on.

### **Connect Desktop Stand**



#### **Connect Cables**



### **Connect Optional Headset**





BY USING THIS PRODUCT, YOU ARE AGREEING TO THE TERMS OF THE END USER LICENSE AGREEMENT (EULA) AT:

http://documents.polycom.com/indexes/licenses. IF YOU DO NOT AGREE TO THE TERMS OF THE EULA, DO NOT USE THE PRODUCT, AND YOU MAY RETURN IT IN THE ORIGINAL PACKAGING TO THE SELLER FROM WHOM YOU PURCHASED THE PRODUCT.

Refer to the Limited Warranty section of the Product Warranty Guide found in Services at http://support.polycom.com/

Hereby, Poly declares that the radio equipment type CCX 500 is in compliance with Directive 2014/53/EU. The full text of the EU declaration of conformity is available at www.poly.com/conformity.

| Frequency Range | Maximum Transmit Power |
|-----------------|------------------------|
| 2402-2480MHz    | 9.26 dBm