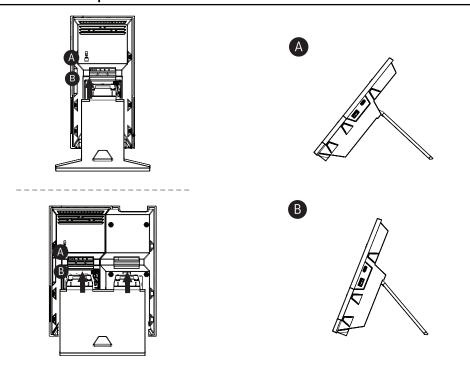

## Poly CCX 500 Business Media Phone



## **Package Contents**





Network Cable





# **Optional Accessories**





For more information on optional accessories, contact your reseller.

#### **Features**



<sup>\*</sup>Icon displays only when the phone is powered on and the service is available. Icon may vary.

\*\* Icon displays when the phone is powered on.

### **Connect Desktop Stand**



#### **Connect Cables**



### **Connect Optional Headset**





BY USING THIS PRODUCT, YOU ARE AGREEING TO THE TERMS OF THE END USER LICENSE AGREEMENT (EULA) AT:

http://documents.polycom.com/indexes/licenses. IF YOU DO NOT AGREE TO THE TERMS OF THE EULA, DO NOT USE THE PRODUCT, AND YOU MAY RETURN IT IN THE ORIGINAL PACKAGING TO THE SELLER FROM WHOM YOU PURCHASED THE PRODUCT.

Refer to the Limited Warranty section of the Product Warranty Guide found in Services at http://support.polycom.com/

Hereby, Poly declares that the radio equipment type CCX 500 is in compliance with Directive 2014/53/EU. The full text of the EU declaration of conformity is available at www.poly.com/conformity.

| Frequency Range | Maximum Transmit Power |
|-----------------|------------------------|
| 2402-2480MH