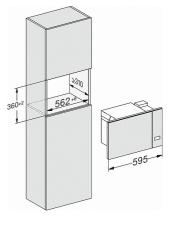

### M 2234 SC

Built-in microwave oven with sensor controls on the side for convenient operation.

- 7-segment display with sensor controls – EasySensor
- Optimum and even browning integrated Quartz grill
- Perfect defrosting and cooking Automatic programmes
- Food remains at serving temperature
   keeping warm function
- Perfect and energy-saving lighting – LED lighting