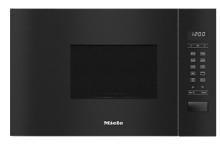

### M 2234 SC

Built-in microwave oven with sensor controls on the side for convenient operation.

- 7-segment display with sensor controls – EasySensor
- Optimum and even browning integrated Quartz grill
- Perfect defrosting and cooking Automatic programmes
- Food remains at serving temperature
   keeping warm function
- Perfect and energy-saving lighting – LED lighting