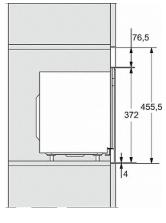

### M 2234 SC

Built-in microwave oven with sensor controls on the side for convenient operation.

- 7-segment display with sensor controls – EasySensor
- Optimum and even browning integrated Quartz grill
- Perfect defrosting and cooking Automatic programmes
- Food remains at serving temperature
   keeping warm function
- Perfect and energy-saving lighting – LED lighting