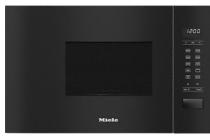

### M 2234 SC

Built-in microwave oven with sensor controls on the side for convenient operation.

- 7-segment display with sensor controls – EasySensor
- Optimum and even browning integrated Quartz grill
- Perfect defrosting and cooking Automatic programmes
- Food remains at serving temperature
   keeping warm function
- Perfect and energy-saving lighting – LED lighting