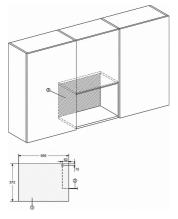

| Safety lock "Door" warning  Technical data  Oven compartment volume in I  Door hinge  Oven light  Oven interior height in cm  Turntable diameter in cm  Microwave power levels in W  Appliance width in mm  Appliance height in mm  Appliance depth in mm  Weight in kg  Niche-independent venting  Total rated load in kW  Voltage in V  Frequency in Hz  Number of phases  Fuse rating in A  Length of supply lead in m | 17 Left 1 LED spot 20.2 27.2 80/150/300/450/600/800 595 372 310 14.4  • 1.3 220-240 50 1 13 1.6 |

# Míele

### M 2234 SC

Built-in microwave oven with sensor controls on the side for convenient operation.





M223xSC, installation drawings

- Front view
   Mains connection cable L=1,600 mm
   No connection in this area



M223xSC, installation drawings

- Front view
   Mains connection cable L=1,600 mm
   No connection in this area



M223xSC, installation drawings



M223xSC, installation drawings



M223xSC, installation drawing



M223xSC, AB45-2, installation drawing



### M 2234 SC

Built-in microwave oven with sensor controls on the side for convenient operation.





M223xSC, AB45-2, installation drawing



M223xSC, AB42-1, installation drawing



M223xSC, AB38-1, installation drawing



M223xSC, AB42-1, installation drawing



M223xSC, AB38-1, installation drawing



M223xSC, AB36, installation drawing



## M 2234 SC

Built-in microwave oven with sensor controls on the side for conv