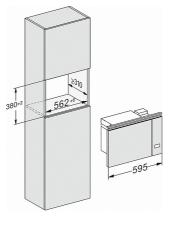

### M 2234 SC

Built-in microwave oven with sensor controls on the side for convenient operation.

- 7-segment display with sensor controls – EasySensor
- Optimum and even browning integrated Quartz grill
- Perfect defrosting and cooking Automatic programmes
- Food remains at serving temperature
   keeping warm function
- Perfect and energy-saving lighting – LED lighting