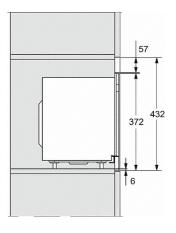

### M 2234 SC

Built-in microwave oven with sensor controls on the side for convenient operation.

- 7-segment display with sensor controls – EasySensor
- Optimum and even browning integrated Quartz grill
- Perfect defrosting and cooking Automatic programmes
- Food remains at serving temperature
   keeping warm function
- Perfect and energy-saving lighting – LED lighting