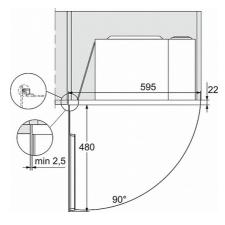

### M 2234 SC

Built-in microwave oven with sensor controls on the side for convenient operation.

- 7-segment display with sensor controls – EasySensor
- Optimum and even browning integrated Quartz grill
- Perfect defrosting and cooking Automatic programmes
- Food remains at serving temperature
   keeping warm function
- Perfect and energy-saving lighting – LED lighting