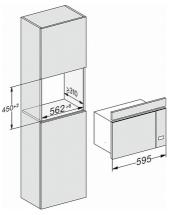

### M 2234 SC

Built-in microwave oven with sensor controls on the side for convenient operation.

- 7-segment display with sensor controls – EasySensor
- Optimum and even browning integrated Quartz grill
- Perfect defrosting and cooking Automatic programmes
- Food remains at serving temperature
   keeping warm function
- Perfect and energy-saving lighting – LED lighting