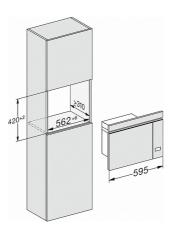

### M 2234 SC

Built-in microwave oven with sensor controls on the side for convenient operation.

- 7-segment display with sensor controls – EasySensor
- Optimum and even browning integrated Quartz grill
- Perfect defrosting and cooking Automatic programmes
- Food remains at serving temperature
   keeping warm function
- Perfect and energy-saving lighting – LED lighting