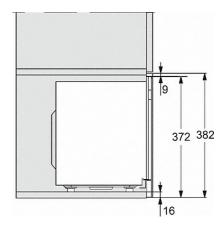

### M 2234 SC

Built-in microwave oven with sensor controls on the side for convenient operation.

- 7-segment display with sensor controls – EasySensor
- Optimum and even browning integrated Quartz grill
- Perfect defrosting and cooking Automatic programmes
- Food remains at serving temperature
   keeping warm function
- Perfect and energy-saving lighting – LED lighting