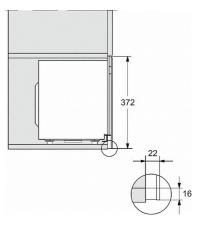

### M 2234 SC

Built-in microwave oven with sensor controls on the side for convenient operation.

- 7-segment display with sensor controls – EasySensor
- Optimum and even browning integrated Quartz grill
- Perfect defrosting and cooking Automatic programmes
- Food remains at serving temperature
   keeping warm function
- Perfect and energy-saving lighting – LED lighting