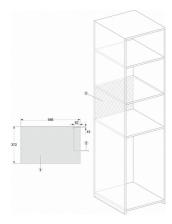

| Safety lock "Door" warning  Technical data  Oven compartment volume in I  Door hinge  Oven light  Oven interior height in cm  Turntable diameter in cm  Microwave power levels in W  Appliance width in mm  Appliance height in mm  Appliance depth in mm  Weight in kg  Niche-independent venting  Total rated load in kW  Voltage in V  Frequency in Hz  Number of phases  Fuse rating in A  Length of supply lead in m | 17 Left 1 LED spot 20.2 27.2 80/150/300/450/600/800 595 372 310 14.4  • 1.3 220-240 50 1 13 1.6 |

# Míele

### M 2234 SC

Built-in microwave oven with sensor controls on the side for convenient operation.





M223xSC, installation drawings

- Front view
   Mains connection cable L=1,600 mm
   No connection in this area



M223xSC, installation drawings

- Front view
   Mains connection cable L=1,600 mm
   No connection in this area



M223xSC, installation drawings



M223xSC, installation drawings



M223xSC, installation drawing



M223xSC, AB45-2, installation drawing



### M 2234 SC

Built-in microwave oven with sensor controls on the side for convenient operation.





M223xSC, AB45-2, installation drawing



M223xSC, AB42-1, installation drawing



M223xSC, AB38-1, installation drawing



M223xSC, AB42-1, installation drawing



M223xSC, AB38-1, installation drawing



M223xSC, AB36, installation drawing



## M 2234 SC

Built-in microwave oven with sensor controls on the side for convenient operation.





M223xSC, AB36, installation drawing



M22xxSC, installation drawing



M22xxSC, installatio