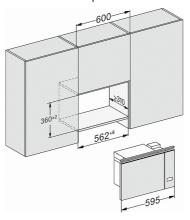

### M 2234 SC

Built-in microwave oven with sensor controls on the side for convenient operation.

- 7-segment display with sensor controls – EasySensor
- Optimum and even browning integrated Quartz grill
- Perfect defrosting and cooking Automatic programmes
- Food remains at serving temperature
   keeping warm function
- Perfect and energy-saving lighting – LED lighting