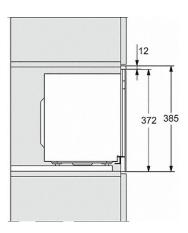

### M 2234 SC

Built-in microwave oven with sensor controls on the side for convenient operation.

- 7-segment display with sensor controls – EasySensor
- Optimum and even browning integrated Quartz grill
- Perfect defrosting and cooking Automatic programmes
- Food remains at serving temperature
   keeping warm function
- Perfect and energy-saving lighting – LED lighting