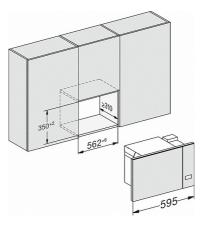

### M 2234 SC

Built-in microwave oven with sensor controls on the side for convenient operation.

- 7-segment display with sensor controls – EasySensor
- Optimum and even browning integrated Quartz grill
- Perfect defrosting and cooking Automatic programmes
- Food remains at serving temperature
   keeping warm function
- Perfect and energy-saving lighting – LED lighting