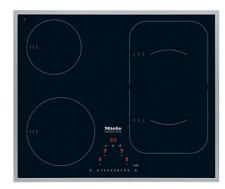

# **Induction Cooktops**

#### KM 6322

Induction cooktop with onset controls with PowerFlex cooking zone for maximum versatility and performance.

| Safety                                                            |     |
|-------------------------------------------------------------------|-----|
| Safety switch-off                                                 | •   |
| Lock function                                                     | •   |
| System lock                                                       | •   |
| Integrated cooling fan                                            | •   |
| Overheating protection                                            | •   |
| Residual heat indicator                                           | •   |
| Technical data                                                    |     |
| Dimensions in mm (width)                                          | 614 |
| Dimensions in mm (depth)                                          | 514 |
| Casing height incl. connection box in mm                          | 48  |
| Cutout dimensions in mm (width) with surface-mounted installation | 600 |
| Cutout dimensions in mm (depth) with surface-mounted installation | 500 |
| Voltage in V                                                      | 230 |
| Total rated load in kW                                            | 7.4 |
| Weight in kg                                                      | 11  |
| Length of supply lead in m                                        | 1.4 |
| Standard accessories                                              |     |
| Mains cable                                                       | •   |