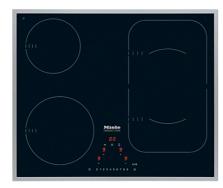

#### KM 6322

Induction cooktop with onset controls with PowerFlex cooking zone for maximum versatility and performance.

- Intuitive selection via numerical linear keybank Direct control
- Attractive design 614mm wide with all-round frame
- Versatile and fast 4 cooking zones incl. 1 PowerFlex area
- Communication with rangehood automatic function Con@ctivity 2.0
- Broad performance spectrum keeping warm function & TwinBooster

| Heating type                              |                   |
|-------------------------------------------|-------------------|
| Heating type                              | Induction         |
| Construction type                         | inaddion          |
| Independent of cooker                     | •                 |
| Design                                    |                   |
| Elegant glass ceramic surface             | •                 |
| Print design                              | LightPrint        |
| Stainless-steel frame                     | •                 |
| Cooking zone details                      |                   |
| Number of cooking zones                   | 4                 |
| PowerFlex cooking zones                   |                   |
| No.                                       | 2                 |
| Diameter in mm                            | 150x230           |
| Rating in W                               | 2.100             |
| Booster in W                              | 3.000             |
| TwinBooster in W                          | 3700              |
| Cooking zone                              |                   |
| Position                                  | front left        |
| Type                                      | Dual-circuit ring |
| Diameter in mm                            | Ø 140-200         |
| Rating in W                               | 1850              |
| Booster in W                              | 3000              |
| Position                                  | rear left         |
| Type                                      | Dual-circuit ring |
| Diameter in mm                            | Ø 100-160         |
| Rating in W                               | 1400              |
| Booster in W                              | 2200              |
| Position                                  | right             |
| Type                                      | PowerFlex bridge  |
| Diameter in mm                            | 230x390           |
| Rating in W                               | 3400              |
| Booster in W                              | 4800              |
| TwinBooster in W                          | 7400              |
| User convenience                          |                   |
| Operation via sensor controls             | Direct selection  |
| Pan and pan size recognition              | •                 |
| Stop & Go function                        | •                 |
| Minute minder                             | •                 |
| Safety switch-off                         | •                 |
| Auto heat-up                              | •                 |
| Keeping warm                              | •                 |
| Individual setting options (e.g. buzzers) | •                 |
| Displays                                  |                   |
| Digital power level display               | •                 |
| Appliance networking                      |                   |
| Automatic function Con@ctivity 2.0        | •                 |
| Cleaning convenience                      |                   |
| Easy to clean ceramic glass               | •                 |