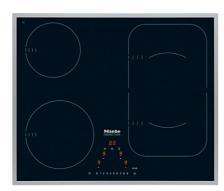

## **Induction Cooktops**

#### KM 6322

Induction cooktop with onset controls with PowerFlex cooking zone for maximum versatility and performance.

KM 6304, KM 6322 PowerFlex (Installation drawing)

- Front
  Casing depth
  Miele@home connection
  Mains connection box, mains connection cable, L = 1440 mm, supplied loose