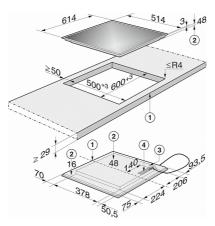

#### KM 6322

Induction cooktop with onset controls with PowerFlex cooking zone for maximum versatility and performance.

KM 6304, KM 6322 PowerFlex (Installation drawing)

- Front
  Casing depth
  Miele@home connection
  Mains connection box, mains connection cable, L = 1440 mm, supplied loose