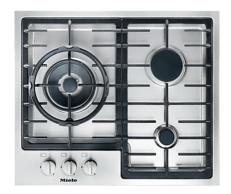

# KM 2312

Gas cooktop

with a mono wok burner for special applications.

- Simple controls single-handed operation via rotary dial control
- Professional design 600mm wide stainless steel trough
- Particularly versatile 3 burners incl.
  1 mono wok
- Extremely safe GasStop function
- Particularly high-quality enamelled cast-iron pot rests

# Gas cooktop

with a mono wok burner for special applications.