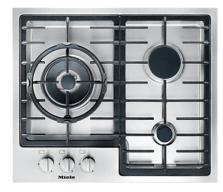

# KM 2312

Gas cooktop

with a mono wok burner for special applications.

- Simple controls single-handed operation via rotary dial control
- Professional design 600mm wide stainless steel trough
- Particularly versatile 3 burners incl.
  1 mono wok
- Extremely safe GasStop function
- Particularly high-quality enamelled cast-iron pot rests

# Gas cooktop

with a mono wok burner for special applications.