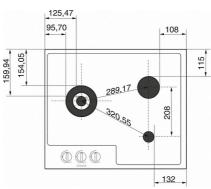

## KM 2312 (installation drawings)

- Front
   Building-in depth
   Gas connection R 1/2 ISO 7-1 (DIN EN 10226)
   Mains connection box with mains connection cable L 2000 mm

## KM 2312 (installation drawings) AUS

- Front
   Building-in depth
   Gas connection R 1/2 ISO 7-1 (DIN EN 10226)
   Mains connection box with mains connection cable L 2000 mm