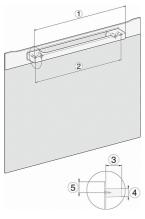

- 1) 400 mm 2) 360 mm 3) 47 mm 4) 24 mm 5) 32.5 mm

ESW7x20, DG7xxx, DGM7xxx installation drawings

ESW7x10, installation drawings