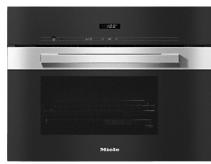

### DG 2840

Built-in steam oven for healthy cooking with automatic programmes.

| Technical data                               |        |
|----------------------------------------------|--------|
| L – Oven compartment                         | •      |
| Oven compartment volume in I                 | 40.0   |
| No. of shelf levels                          | 4      |
| Door hinge                                   | Bottom |
| Niche depth in mm                            | 550    |
| Appliance width in mm                        | 595    |
| Appliance height in mm                       | 455    |
| Weight in kg                                 | 26.8   |
| Total rated load in kW                       | 3.6    |
| Voltage in V                                 | 230    |
| Fuse rating in A                             | 16     |
| Length of supply lead in m                   | 2.0    |
| Standard accessories                         |        |
| Perforated stainless steel cooking container | 2      |
| Solid stainless steel cooking containers     | 1      |
| Wire rack                                    | 1      |
| Condensate tray                              | 1      |
| Descaling tablets                            | 2      |

### DG 2840

### Built-in steam oven for healthy cooking with automatic programmes.

DG2840, DG7x40, DGC7x4x, DG7x6x, DGC7x6x, DGD7635, DGM7x4x, DO7, H28B/BP, H7x4xB/BM/BP, H7x6xB/BP, installation drawing

ESW7x20, installation drawings