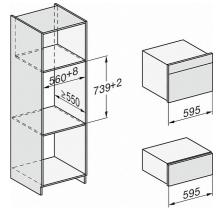

# Built-in steam oven for healthy cooking with automatic programmes.

ESW7x10, EVS7010, DG7x4x, DGM7x4x installation drawings

A) 22 mm glass, 23,3 mm stainless steel

DG7x4x, DGM7x4x, DGC7x4x, DGC7x4xX installation drawings

DG7xxx, DGM7xxx, installation drawings

DG7x4x, DGM7x4x, installation drawings