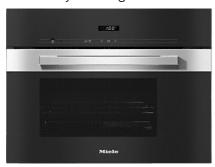

#### DG 2840

Built-in steam oven for healthy cooking with automatic programmes.

- 7-segment display with sensor controls – EasySensor
- Perfect results DualSteam technology
- Perfect results guaranteed every time
  Automatic programmes
- Easy preparation of a complete meal
  menu cooking
- Plenty of room 40 I stainless steel oven compartment

EAN: 4002516156635 / material number: 11094400

| EAN: 4002516156635 / Material number: 11094400                      |                             |
|---------------------------------------------------------------------|-----------------------------|
| Model and design                                                    |                             |
| Built-in steam oven                                                 | •                           |
| PureLine                                                            | •                           |
| Appliance colour                                                    | Stainless steel/Clean Steel |
| Convenience features                                                |                             |
| External steam generation                                           | •                           |
| Menu cooking without transfer of taste                              | •                           |
| Automatic programmes with programmable settings for cooking results | <u>•</u>                    |
| Keeping warm                                                        | •                           |
| Operating modes                                                     |                             |
| Defrosting                                                          | •                           |
| Automatic programmes                                                | <u>•</u>                    |
| Steam cooking                                                       |                             |
| Reheat                                                              | •                           |
| Eco steam cooking                                                   | •                           |
| User convenience                                                    |                             |
| Display                                                             | EasySensor                  |
| SoftClose                                                           |                             |
| Quantity-independent cooking                                        | •                           |
| Steam cooking on up to 3 levels at the same time                    | •                           |
| Menu cooking                                                        | •                           |
| Steam reduction before end of programme                             | •                           |
| Programmable cooking duration                                       | •                           |
| Actual temperature display                                          | •                           |
| Individual settings                                                 | •                           |
| Cleaning convenience                                                |                             |
| Stainless steel front with CleanSteel finish                        | •                           |
| Stainless-steel oven compartment with linen structure               | •                           |
| External steam generator                                            | •                           |
| Floor heater for condensate reduction                               | •                           |
| Quick-release side racks                                            | •                           |
| Removable side racks                                                | •                           |
| Automatic descaling                                                 | •                           |
| CleanGlass door                                                     | •                           |
| Steam technology and water supply                                   |                             |
| DualSteam                                                           | •                           |
| Fresh water container volume in I                                   | 1.5                         |
| Removal of fresh water container with Push2release mechanism        | •                           |
| Safety                                                              |                             |
| Appliance cooling system and touch-cool fronts                      |                             |
| Safety switch-off                                                   | _ •                         |
| Vapour cooling system                                               | •                           |