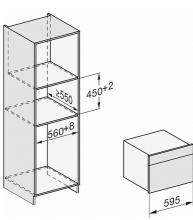

# Built-in steam oven for healthy cooking with automatic programmes.

ESW7x10, EVS7010, DG7x4x, DGM7x4x installation drawings

A) 22 mm glass, 23,3 mm stainless steel

DG7x4x, DGM7x4x, DGC7x4x, DGC7x4xX installation drawings

DG7xxx, DGM7xxx, installation drawings

DG7x4x, DGM7x4x, installation drawings