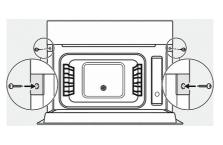

# Built-in steam oven for healthy cooking with automatic programmes.

ESW7x10, EVS7010, DG7x4x, DGM7x4x installation drawings

A) 22 mm glass, 23,3 mm stainless steel

DG7x4x, DGM7x4x, DGC7x4x, DGC7x4xX installation drawings