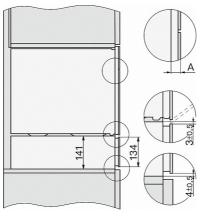

# Built-in steam oven for healthy cooking with automatic programmes.

ESW7x10, EVS7010, DG7x4x, DGM7x4x installation drawings

A) 22 mm glass, 23,3 mm stainless steel

DG7x4x, DGM7x4x, DGC7x4x, DGC7x4xX installation drawings

DG7xxx, DGM7xxx, installation drawings

DG7x4x, DGM7x4x, installation drawings