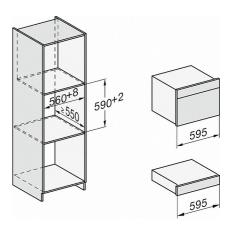

### DG 2840

Built-in steam oven for healthy cooking with automatic programmes.

| Technical data                               |        |
|----------------------------------------------|--------|
| L – Oven compartment                         | •      |
| Oven compartment volume in I                 | 40.0   |
| No. of shelf levels                          | 4      |
| Door hinge                                   | Bottom |
| Niche depth in mm                            | 550    |
| Appliance width in mm                        | 595    |
| Appliance height in mm                       | 455    |
| Weight in kg                                 | 26.8   |
| Total rated load in kW                       | 3.6    |
| Voltage in V                                 | 230    |
| Fuse rating in A                             | 16     |
| Length of supply lead in m                   | 2.0    |
| Standard accessories                         |        |
| Perforated stainless steel cooking container | 2      |
| Solid stainless steel cooking containers     | 1      |
| Wire rack                                    | 1      |
| Condensate tray                              | 1      |
| Descaling tablets                            | 2      |

# Built-in steam oven for healthy cooking with automatic programmes.

ESW7x10, EVS7010, DG7x4x, DGM7x4x installation drawings

A) 22 mm glass, 23,3 mm stainless steel

DG7x4x, DGM7x4x, DGC7x4x, DGC7x4xX installation drawings

DG7xxx, DGM7xxx, installation drawings

DG7x4x, DGM7x4x, installation drawings