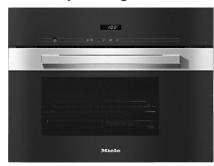

#### DG 2840

Built-in steam oven for healthy cooking with automatic programmes.

- 7-segment display with sensor controls – EasySensor
- Perfect results DualSteam technology
- Perfect results guaranteed every time
  Automatic programmes
- Easy preparation of a complete meal
  menu cooking
- Plenty of room 40 I stainless steel oven compartment

### DG 2840