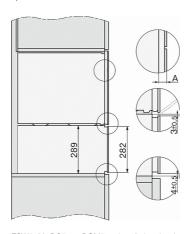

### Built-in steam oven for healthy cooking with automatic programmes.

DG2840, DG7x40, DGC7x4x, DG7x6x, DGC7x6x, DGD7635, DGM7x4x, DO7, H28B/BP, H7x4xB/BM/BP, H7x6xB/BP, installation drawing

ESW7x20, installation drawings

- 1) 400 mm 2) 360 mm 3) 47 mm 4) 24 mm 5) 32.5 mm

ESW7x20, DG7xxx, DGM7xxx installation drawings

ESW7x10, installation drawings