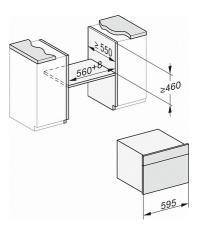

### Built-in steam oven for healthy cooking with automatic programmes.

DG2840, DG7x40, DGC7x4x, DG7x6x, DGC7x6x, DGD7635, DGM7x4x, DO7, H28B/BP, H7x4xB/BM/BP, H7x6xB/BP, installation drawing

ESW7x20, installation drawings

- 1) 400 mm 2) 360 mm 3) 47 mm 4) 24 mm 5) 32.5 mm

ESW7x20, DG7xxx, DGM7xxx installation drawings

ESW7x10, installation drawings