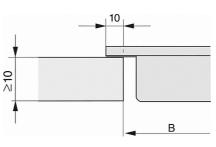

#### SmartLine element with induction Tepan Yaki

CS 7622 FL, flush (installation drawing)

- Front
  Mains connection box with mains connection cable, L = 2000 mm
  Stepped cut-out
  Wooden frame 12 mm (supplied loose)