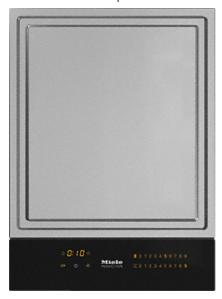

#### CS 7632 FL

#### SmartLine element with induction Tepan Yaki

CS 7622 FL, flush (installation drawing)

- Front
  Mains connection box with mains connection cable, L = 2000 mm
  Stepped cut-out
  Wooden frame 12 mm (supplied loose)