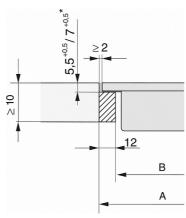

CS 7632 FL, flush (installation drawing)

- 1) Front 2) Mains connection box with mains connection cable,  $L=2000\ \mbox{mm}$

CS 7000 FL (Installation drawing)

CS 7000 FL, flush (Installation drawing)

\*7+0,5 = CS7611 (Wok)

CS 7000 FL, flush (Installation drawing)

# SmartLine element with induction Tepan Yaki

\*7+0,5 = CS7611 (Wok)