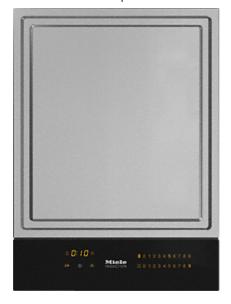

## SmartLine element with induction Tepan Yaki

- Intuitive quick selection via number sequences – Smart Select
- Elegant design for flush or raised installation
- Seamlessly integrates with any SmartLine element
- Particularly versatile 2 separately controlled teppan areas
- Short heating-up times thanks to induction cooking

EAN: 4002515836293 / material number: 10684420

| Heating type                              |              |
|-------------------------------------------|--------------|
| Heating type                              | Induction    |
| Design                                    |              |
| Flush-fit installation                    | •            |
| User convenience                          |              |
| Operation via sensor controls             | Smart Select |
| Stop & Go function                        | •            |
| Minute minder                             | •            |
| Keeping warm                              | •            |
| Individual setting options (e.g. buzzers) | •            |
| Cleaning convenience                      |              |
| Easy to clean ceramic glass               |              |
| Safety                                    |              |
| Residual heat indicator                   | <u> </u>     |
| Technical data                            |              |
| Dimensions in mm (width)                  | 378          |
| Dimensions in mm (height)                 | 60           |
| Casing height incl. connection box in mm  | 60           |
| Dimensions in mm (depth)                  | 520          |
| Weight in kg                              | 8            |
| Total rated load in kW                    | 2.8          |
| Voltage in V                              | 220-240      |
| Connection cable length in m              | 1.5          |
| Standard accessories                      |              |
| Mains cable                               | •            |