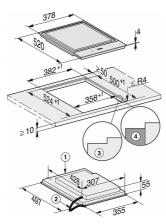

CS 7632 FL, flush (installation drawing)

- 1) Front 2) Mains connection box with mains connection cable,  $L=2000\ \mbox{mm}$

CS 7000 FL (Installation drawing)

CS 7000 FL, flush (Installation drawing)

\*7+0,5 = CS7611 (Wok)

CS 7000 FL, flush (Installation drawing)