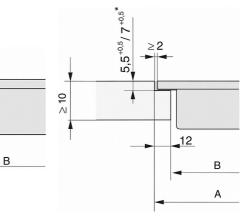

CS 7632 FL, flush (installation drawing)

- 1) Front 2) Mains connection box with mains connection cable,  $L=2000\ \mbox{mm}$

CS 7000 FL (Installation drawing)

CS 7000 FL, flush (Installation drawing)

\*7+0,5 = CS7611 (Wok)

CS 7000 FL, flush (Installation drawing)