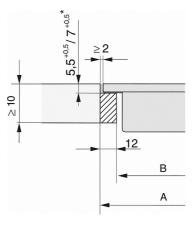

CS 7632 FL, flush (installation drawing)

- 1) Front 2) Mains connection box with mains connection cable,  $L=2000\ \mbox{mm}$

CS 7000 FL (Installation drawing)

CS 7000 FL, flush (Installation drawing)

\*7+0,5 = CS7611 (Wok)

CS 7000 FL, flush (Installation drawing)

# SmartLine element with induction Tepan Yaki

\*7+0,5 = CS7611 (Wok)