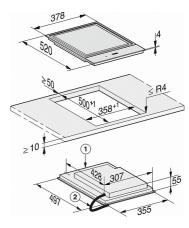

### CS 7632 FL

# SmartLine element with induction Tepan Yaki

\*7+0,5 = CS7611 (Wok)