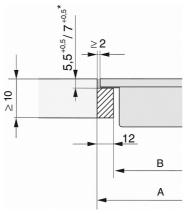

SmartLine element with induction PowerFlex cooking zone

CS 7612 FL, flush (installation drawing)

1) Front 2) Mains connection cable, L = 2000 mm 3) Stepped cut-out 4) Wooden Frame 12 mm (supplied loose)

10

В

CS 7612 FL, (installation drawing) 1) Front 2) Mains connection cable, L = 2000 mm

CS 7000 FL (Installation drawing)

≥10

4

CS 7000 FL, flush (Installation drawing)

CS 7000 FL, flush (Installation drawing) \*7+0,5 = CS7611 (Wok)