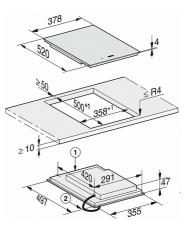

10

В

CS 7612 FL, (installation drawing) 1) Front 2) Mains connection cable, L = 2000 mm

CS 7000 FL (Installation drawing)

≥10

4

CS 7000 FL, flush (Installation drawing)

CS 7000 FL, flush (Installation drawing) \*7+0,5 = CS7611 (Wok)

SmartLine element with induction PowerFlex cooking zone

\*7+0,5 = CS7611 (Wok)