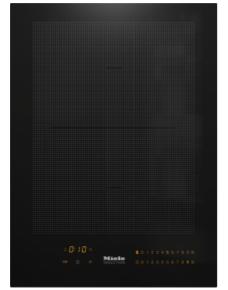

SmartLine element with induction PowerFlex cooking zone

- Intuitive quick selection via number sequences – Smart Select
- Elegant design for flush or raised installation
- Seamlessly integrates with any SmartLine element
- Versatile and fast 2 cooking zones incl. 1 PowerFlex area
- Shortest heating-up times -TwinBooster