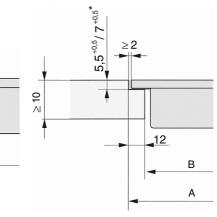

SmartLine element with induction PowerFlex cooking zone

CS 7612 FL, flush (installation drawing)

1) Front 2) Mains connection cable, L = 2000 mm 3) Stepped cut-out 4) Wooden Frame 12 mm (supplied loose)

10

В

CS 7612 FL, (installation drawing) 1) Front 2) Mains connection cable, L = 2000 mm

CS 7000 FL (Installation drawing)

≥10

4

CS 7000 FL, flush (Installation drawing)

CS 7000 FL, flush (Installation drawing) \*7+0,5 = CS7611 (Wok)