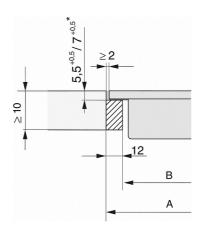

10

В

CS 7612 FL, (installation drawing) 1) Front 2) Mains connection cable, L = 2000 mm

CS 7000 FL (Installation drawing)

≥10

4

CS 7000 FL, flush (Installation drawing)

CS 7000 FL, flush (Installation drawing) \*7+0,5 = CS7611 (Wok)

SmartLine element with induction PowerFlex cooking zone

\*7+0,5 = CS7611 (Wok)