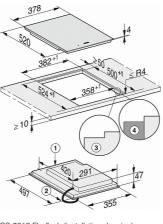

more information: http://www.miele.co.uk/domestic

SmartLine element with induction PowerFlex cooking zone

|              | 5                                                                   |     |
|--------------|---------------------------------------------------------------------|-----|
|              | Technical data                                                      |     |
|              | Dimensions in mm (width)                                            | 378 |
|              | Dimensions in mm (height)                                           | 51  |
|              | Casing height incl. connection box in mm                            | 51  |
|              | Dimensions in mm (depth)                                            | 520 |
|              | Cutout dimensions in mm (width) with surface-mounted installation   | 358 |
|              | Cutout dimensions in mm (depth) with surface-mounted installation   | 500 |
|              | Internal cutout dimensions in mm (width) with flush installation    | 358 |
|              | Internal cutout dimensions in mm (depth) with flush<br>installation | 500 |
|              | External cutout dimensions in mm (width) with flush<br>installation | 382 |
|              | External cutout dimensions in mm (depth) with flush<br>installation | 524 |
|              | Weight in kg                                                        | 7   |
|              | Total rated load in kW                                              | 3.6 |
|              | Voltage in V                                                        | 230 |
| Eoiz34567898 | Connection cable length in m                                        | 1.5 |
|              | Standard accessories                                                |     |
|              | Mains cable                                                         | •   |

SmartLine element with induction PowerFlex cooking zone

CS 7612 FL, flush (installation drawing)

1) Front 2) Mains connection cable, L = 2000 mm 3) Stepped cut-out 4) Wooden Frame 12 mm (supplied loose)