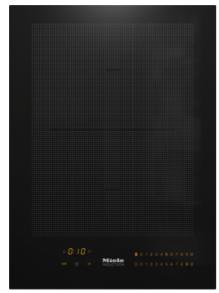

SmartLine element with induction PowerFlex cooking zone

- Intuitive quick selection via number sequences – Smart Select
- Elegant design for flush or raised installation
- Seamlessly integrates with any SmartLine element
- Versatile and fast 2 cooking zones incl. 1 PowerFlex area
- Shortest heating-up times -TwinBooster

| Heating type                              |              |
|-------------------------------------------|--------------|
| Heating type                              | Induction    |
| Design                                    |              |
| Ceramic surface colour                    | Black        |
| Flush-fit installation                    | •            |
| Cooking zone details                      |              |
| Number of cooking zones                   | 2            |
| PowerFlex cooking zone                    |              |
| Max. Booster power rating in W            | 3000         |
| Max. TwinBooster power rating in W        | 3650         |
| Cooking zone                              |              |
| Position                                  | Centred      |
| Туре                                      | PowerFlex    |
| Size in mm                                | 230x390      |
| Max. rating in W                          | 2100         |
| Max. Booster power rating in W            | 3000         |
| Max. TwinBooster power rating in W        | 3650         |
| User convenience                          |              |
| Operation via sensor controls             | Smart Select |
| Pan and pan size recognition              | •            |
| Stop & Go function                        | •            |
| Minute minder                             | •            |
| Auto heat-up                              | •            |
| Keeping warm                              | •            |
| Individual setting options (e.g. buzzers) | •            |
| Cleaning convenience                      |              |
| Easy to clean ceramic glass               | •            |
| Safety                                    |              |
| Safety switch-off                         | •            |
| Lock function                             | •            |
| System lock                               | •            |
| Integrated cooling fan                    | •            |
| Overheating protection                    | •            |
| Residual heat indicator                   | •            |