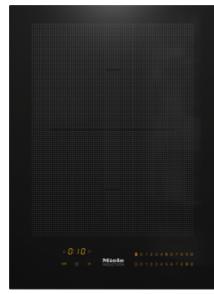

SmartLine element with induction PowerFlex cooking zone

- Intuitive quick selection via number sequences – Smart Select
- Elegant design for flush or raised installation
- Seamlessly integrates with any SmartLine element
- Versatile and fast 2 cooking zones incl. 1 PowerFlex area
- Shortest heating-up times -TwinBooster

| Heating type                              |              |
|-------------------------------------------|--------------|
| Heating type                              | Induction    |
| Design                                    |              |
| Ceramic surface colour                    | Black        |
| Flush-fit installation                    | •            |
| Cooking zone details                      |              |
| Number of cooking zones                   | 2            |
| PowerFlex cooking zone                    |              |
| Max. Booster power rating in W            | 3000         |
| Max. TwinBooster power rating in W        | 3650         |
| Cooking zone                              |              |
| Position                                  | Centred      |
| Туре                                      | PowerFlex    |
| Size in mm                                | 230x390      |
| Max. rating in W                          | 2100         |
| Max. Booster power rating in W            | 3000         |
| Max. TwinBooster power rating in W        | 3650         |
| User convenience                          |              |
| Operation via sensor controls             | Smart Select |
| Pan and pan size recognition              | •            |
| Stop & Go function                        | •            |
| Minute minder                             | •            |
| Auto heat-up                              | •            |
| Keeping warm                              | •            |
| Individual setting options (e.g. buzzers) | •            |
| Cleaning convenience                      |              |
| Easy to clean ceramic glass               | •            |
| Safety                                    |              |
| Safety switch-off                         | •            |
| Lock function                             | •            |
| System lock                               | •            |
| Integrated cooling fan                    | •            |
| Overheating protection                    | •            |
| Residual heat indicator                   | •            |