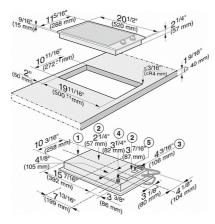

### CombiSets with two burners

CS 1012-1 G (Installation drawing) - USA

- Appliance front
  Installation height
  Property of the property of t