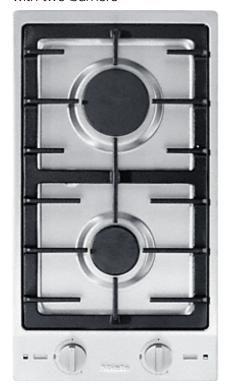

## CombiSets with two burners

- Professional design Stainless steel trough, 11 3/8 (288)Inch wide
- Particularly versatile 1 medium burner and 1 large burner
- Optimal single-handed operation via rotary dials and QuickStart
- Particularly convenient -in operation and residual heat indicator
- Extremely safe GasStop&Restart function

EAN: 4002515017654 / material number: 09026740

| Type of heating                                                  |                                           |
|------------------------------------------------------------------|-------------------------------------------|
| Fuel type                                                        | Gas                                       |
| Design                                                           | S. G. |
| Stainless steel trough                                           | •                                         |
| Miele logo embossed in stainless steel                           | •                                         |
| Cast iron pot rest (matte black enameled)                        | •                                         |
| Ring features                                                    |                                           |
| No. of rings                                                     | 2                                         |
| Ring                                                             |                                           |
| Position                                                         | front center                              |
| Type                                                             | Standard burner                           |
| Max. rating in W                                                 | 1600                                      |
| Position                                                         | rear center                               |
| Type                                                             | Ultra high-speed burner                   |
| Max. rating in W                                                 | 3000                                      |
| Control panel                                                    |                                           |
| Operation via knobs                                              | •                                         |
| QuickStart                                                       | •                                         |
| Safety                                                           |                                           |
| GasStop & ReStart                                                | •                                         |
| Technical data                                                   |                                           |
| Dimensions in in. (width)                                        | 11 3/8 (288)                              |
| Dimensions (height) in in.(mm)                                   | 2 7/8 (73)                                |
| Built-in height with mains connection box in in.(mm)             | 4 1/4 (106)                               |
| Dimensions (depth) in in.(mm)                                    | 20 1/2 (520)                              |
| Cutout dimensions in in. (width) with proud-mounted installation | 10 3/4 (272)                              |
| Cutout dimensions in in. (depth) with proud-mounted installation | 19 3/4 (500)                              |
| Weight in lbs. (kg)                                              | 17 (8)                                    |
| Total connected load in kW                                       | 4.9                                       |
| Power cord length in m                                           | 6 (2.0)                                   |
| Standard accessories                                             |                                           |
| Connection wire                                                  | •                                         |
| Jet set for liquid gas                                           | •                                         |