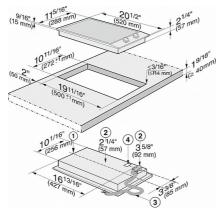

### CombiSets with two electric cooking zones

CS 1112 E (Installation drawing) - USA

- Appliance front
   Installation height
   Prover supply box with Connection cable, L = 78 3/4"
   Rating label