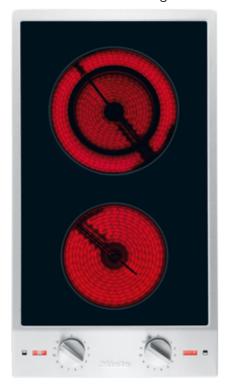

## CombiSets with two electric cooking zones

- Professional design ceramic glass withframe measuring 11 3/8 (288) Inch wide
- Very convenient, safe operating and residual heat indicator
- Easy and direct controls -operation via metal rotary dial control
- Particularly versatile 2 cooking zones incl. 1 Vario zone

EAN: 4002514386829 / material number: 07141710

| EAN: 4002514366629 / Material number: 07141710                   |                       |
|------------------------------------------------------------------|-----------------------|
| Type of heating                                                  |                       |
| Fuel type                                                        | Electrical            |
| Design                                                           |                       |
| Print design                                                     | LightPrint            |
| All-round stainless steel frame                                  | •                     |
| Miele logo embossed in stainless steel                           | •                     |
| Ring features                                                    |                       |
| No. of rings                                                     | 2                     |
| Ring                                                             |                       |
| Position                                                         | front center          |
| Type                                                             | Single-circuit ring   |
| Size in inches (mm)                                              | Ø 145                 |
| Max. rating in W                                                 | 1200                  |
| Position                                                         | rear center           |
| Type                                                             | Variable cooking zone |
| Size in inches (mm)                                              | Ø 100-180             |
| Max. rating in W                                                 | 700/1800              |
| Control panel                                                    |                       |
| Operation via knobs                                              | •                     |
| Extended ring area                                               | •                     |
| Cleaning convenience                                             |                       |
| Easy to clean ceramic surface                                    | •                     |
| Safety                                                           |                       |
| Safety cut-out                                                   | •                     |
| Overheating protection                                           | •                     |
| Residual heat indicator                                          | •                     |
| Technical data                                                   |                       |
| Dimensions in in. (width)                                        | 11 3/8 (288)          |
| Dimensions (height) in in.(mm)                                   | 2 7/8 (73)            |
| Built-in height with mains connection box in in.(mm)             | 3 3/4 (95)            |
| Dimensions (depth) in in.(mm)                                    | 20 1/2 (520)          |
| Cutout dimensions in in. (width) with proud-mounted              | 10 3/4 (272)          |
| installation Cutout dimensions in in. (depth) with proud-mounted |                       |
| installation                                                     | 19 3/4 (500)          |
| Weight in lbs. (kg)                                              | 15 (7)                |
| Total connected load in kW                                       | 3.0                   |
| Power cord length in m                                           | 3 (1.2)               |
| Standard accessories                                             |                       |
| Razor-blade scraper                                              | •                     |
| Connection wire                                                  | •                     |