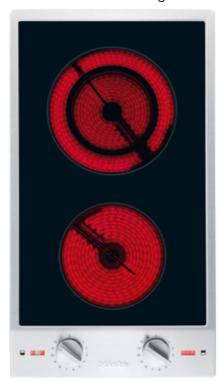

## CombiSets with two electric cooking zones

- Professional design ceramic glass withframe measuring 11 3/8 (288) Inch wide
- Very convenient, safe operating and residual heat indicator
- Easy and direct controls -operation via metal rotary dial control
- Particularly versatile 2 cooking zones incl. 1 Vario zone

EAN: 4002514386829 / material number: 07141710

| EAN: 4002514366629 / Material number: 07141710                   |                       |
|------------------------------------------------------------------|-----------------------|
| Type of heating                                                  |                       |
| Fuel type                                                        | Electrical            |
| Design                                                           |                       |
| Print design                                                     | LightPrint            |
| All-round stainless steel frame                                  | •                     |
| Miele logo embossed in stainless steel                           | •                     |
| Ring features                                                    |                       |
| No. of rings                                                     | 2                     |
| Ring                                                             |                       |
| Position                                                         | front center          |
| Type                                                             | Single-circuit ring   |
| Size in inches (mm)                                              | Ø 145                 |
| Max. rating in W                                                 | 1200                  |
| Position                                                         | rear center           |
| Type                                                             | Variable cooking zone |
| Size in inches (mm)                                              | Ø 100-180             |
| Max. rating in W                                                 | 700/1800              |
| Control panel                                                    |                       |
| Operation via knobs                                              | •                     |
| Extended ring area                                               | •                     |
| Cleaning convenience                                             |                       |
| Easy to clean ceramic surface                                    | •                     |
| Safety                                                           |                       |
| Safety cut-out                                                   | •                     |
| Overheating protection                                           | •                     |
| Residual heat indicator                                          | •                     |
| Technical data                                                   |                       |
| Dimensions in in. (width)                                        | 11 3/8 (288)          |
| Dimensions (height) in in.(mm)                                   | 2 7/8 (73)            |
| Built-in height with mains connection box in in.(mm)             | 3 3/4 (95)            |
| Dimensions (depth) in in.(mm)                                    | 20 1/2 (520)          |
| Cutout dimensions in in. (width) with proud-mounted              | 10 3/4 (272)          |
| installation Cutout dimensions in in. (depth) with proud-mounted |                       |
| installation                                                     | 19 3/4 (500)          |
| Weight in lbs. (kg)                                              | 15 (7)                |
| Total connected load in kW                                       | 3.0                   |
| Power cord length in m                                           | 3 (1.2)               |
| Standard accessories                                             |                       |
| Razor-blade scraper                                              | •                     |
| Connection wire                                                  | •                     |