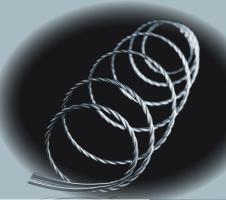

## SIMMONS® POCKETED COIL® SYSTEM DELIVERS THE DIFFERENCE

As a Simmons hallmark since 1925, the Pocketed Coil® system has been, and continues to be the gold standard in providing undisturbed sleep with its unsurpassed motion separation technology for many happy and rested sleepers all over the world.

Each reinforced steel coil is sprung into a barrel shape and then pre-compressed to achieve better spring effect and resilience. The compressed coils are individually wrapped in shrink-resistant, tear-resistant and durable heavy grade pokets; they are then bonded together at the waist using NASA Space Shuttle glue. This engineering results in highly independent movement of the coils that maneuver with no sound and friction, and provides you with ultimate support, maximum conformability and minimum motion transfer.