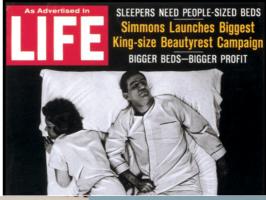

1958
Simmons introduced the first King

and Queen size mattresses.

2000 Simmons launched the industry's first non-flip mattress.