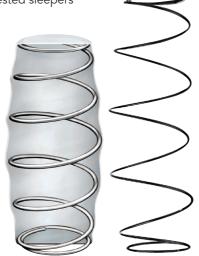

## SIMMONS® POCKETED COIL® SYSTEM DELIVERS THE DIFFERENCE

As a Simmons hallmark since 1925, the Pocketed Coil® system has been, and continues to be the gold standard in providing undisturbed sleep with its unsurpassed motion separation technology for many happy and rested sleepers all over the world.

Each reinforced steel coil is sprung into a barrel shape and then pre-compressed to achieve better spring effect and resilience. The compressed coils are individually wrapped in shrink-resistant, tear-resistant and durable heavy grade pokets; they are then bonded together at the waist using NASA Space Shuttle glue. This engineering results in highly independent movement of the coils that maneuver with no sound and friction, and provides you with ultimate support, maximum conformability and minimum motion transfer.

## POCKETED COIL®

"Do-Not-Disturb®" body contouring feature that minimises motion transfer.