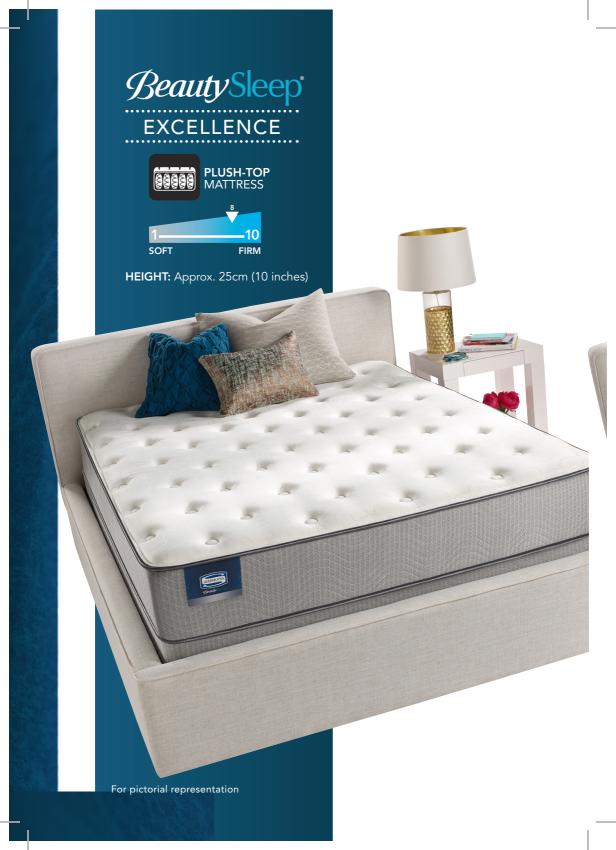

EM DELIVERS THE DIFFERENCE

As a Simmons hallmark since 1925, the Pocketed Coil® system has been, and continues to be the gold standard in providing undisturbed sleep with its unsurpassed motion separation technology for many happy and rested sleepers all over the world.

Each reinforced steel coil is sprung into a barrel shape and then pre-compressed to achieve better spring effect and resilience. The compressed coils are individually wrapped in shrink-resistant, tear-resistant and durable heavy grade pokets; they are then bonded together at the waist using NASA Space Shuttle glue. This engineering results in highly independent movement of the coils that maneuver with no sound and friction, and provides you with ultimate support, maximum conformability and minimum motion transfer.













## SIMMONS INNOVATIONS



## POCKETED COIL®

"Do-Not-Disturb®" body contouring feature that minimises motion transfer.



## **TESTED & PROVEN**

Increased durability proven through Cornell University Indentation Test.



#### NON-FLIP

Maintenance-free mattress.



#### CONFORMABILITY

The spring system effectively and readily responds to different weights and contours for individualized comfort and support.

## SIMMONS (SOUTHEAST ASIA) PTE LTD

Co. Reg. No. 199303272D 100 Beach Road, #14-07 Shaw Tower Singapore 189702 Tel: (65) 6294 2278 Fax: (65) 6293 0002 www.simmons.com.sg

All rights reserved. No part of this brochure may be used or reproduced in any manner whatsoever without the written permission from Simmons (SEA) Pte Ltd. Printed in Nov 2015.