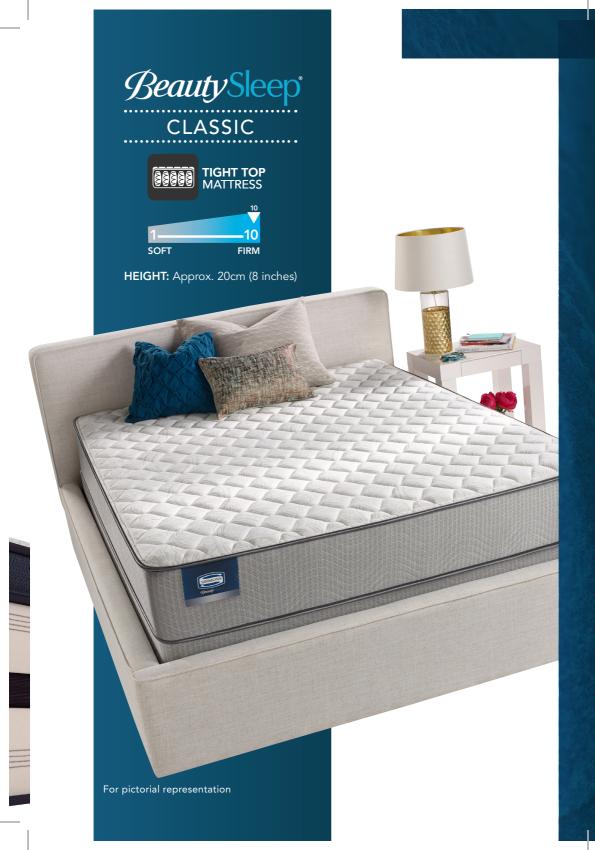

STEM DELIVERS THE DIFFERENCE

As a Simmons hallmark since 1925, the Pocketed Coil® system has been, and continues to be the gold standard in providing undisturbed sleep with its unsurpassed motion separation technology for many happy and rested sleepers all over the world.

Each reinforced steel coil is sprung into a barrel shape and then pre-compressed to achieve better spring effect and resilience. The compressed coils are individually wrapped in shrink-resistant, tear-resistant and durable heavy grade pokets; they are then bonded together at the waist using NASA Space Shuttle glue. This engineering results in highly independent movement of the coils that maneuver with no sound and friction, and provides you with ultimate support, maximum conformability and minimum motion transfer.













## SIMMONS INNOVATIONS



## POCKETED COIL®

"Do-Not-Disturb®" body contouring feature that minimises motion transfer.



## **TESTED & PROVEN**

Increased durability proven through Cornell University Indentation Test.



#### NON-FLIP

Maintenance-free mattress.



#### CONFORMABILITY

The spring system effectively and readily responds to different weights and contours for individualized comfort and support.

## SIMMONS (SOUTHEAST ASIA) PTE LTD

Co. Reg. No. 199303272D 100 Beach Road, #14-07 Shaw Tower Singapore 189702 Tel: (65) 6294 2278 Fax: (65) 6293 0002 www.simmons.com.sg

All rights reserved. No part of this brochure may be used or reproduced in any manner whatsoever without the written permission from Simmons (SEA) Pte Ltd. Printed in Nov 2015.