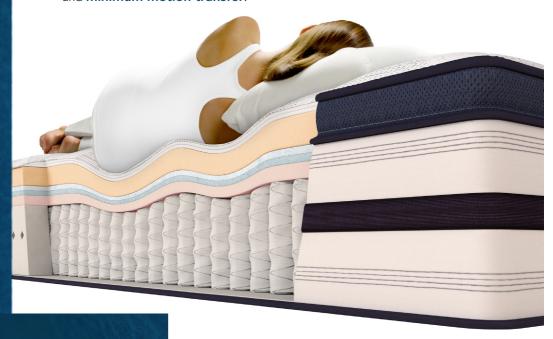

## SIMMONS® POCKETED COIL® SYSTEM DELIVERS THE DIFFERENCE

As a Simmons hallmark since 1925, the Pocketed Coil® system has been, and continues to be the gold standard in providing undisturbed sleep with its unsurpassed motion separation technology for many happy and rested sleepers all over the world.

Each reinforced steel coil is sprung into a barrel shape and then pre-compressed to achieve better spring effect and resilience. The compressed coils are individually wrapped in shrink-resistant, tear-resistant and durable heavy grade pokets; they are then bonded together at the waist using NASA Space Shuttle glue. This engineering results in highly independent movement of the coils that maneuver with no sound and friction, and provides you with ultimate support, maximum conformability and minimum motion transfer.