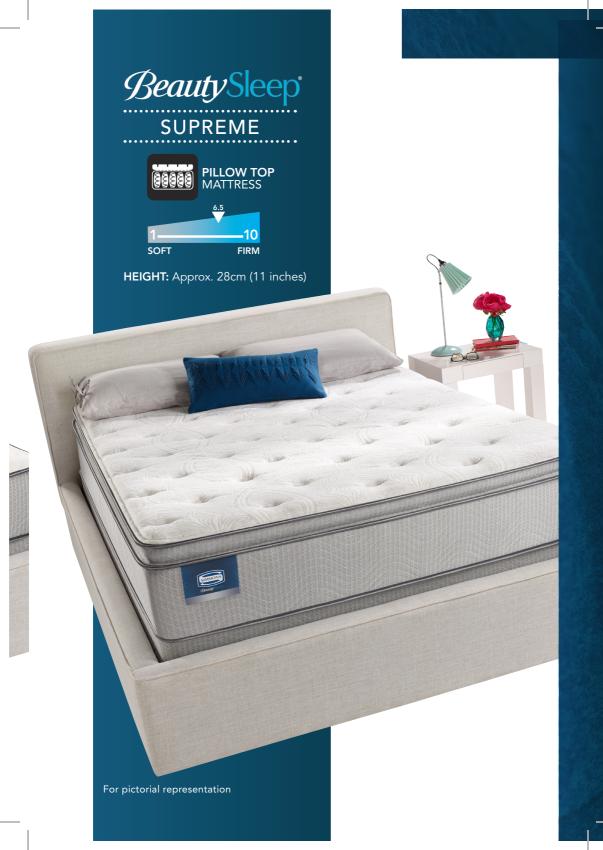

DELIVERS THE DIFFERENCE

As a Simmons hallmark since 1925, the Pocketed Coil® system has been, and continues to be the gold standard in providing undisturbed sleep with its unsurpassed motion separation technology for many happy and rested sleepers all over the world.

Each reinforced steel coil is sprung into a barrel shape and then pre-compressed to achieve better spring effect and resilience. The compressed coils are individually wrapped in shrink-resistant, tear-resistant and durable heavy grade pokets; they are then bonded together at the waist using NASA Space Shuttle glue. This engineering results in highly independent movement of the coils that maneuver with no sound and friction, and provides you with ultimate support, maximum conformability and minimum motion transfer.













## SIMMONS INNOVATIONS



## POCKETED COIL®

"Do-Not-Disturb®" body contouring feature that minimises motion transfer.



## **TESTED & PROVEN**

Increased durability proven through Cornell University Indentation Test.



#### NON-FLIP

Maintenance-free mattress.



#### CONFORMABILITY

The spring system effectively and readily responds to different weights and contours for individualized comfort and support.

## SIMMONS (SOUTHEAST ASIA) PTE LTD

Co. Reg. No. 199303272D 100 Beach Road, #14-07 Shaw Tower Singapore 189702 Tel: (65) 6294 2278 Fax: (65) 6293 0002 www.simmons.com.sg

All rights reserved. No part of this brochure may be used or reproduced in any manner whatsoever without the written permission from Simmons (SEA) Pte Ltd. Printed in Nov 2015.