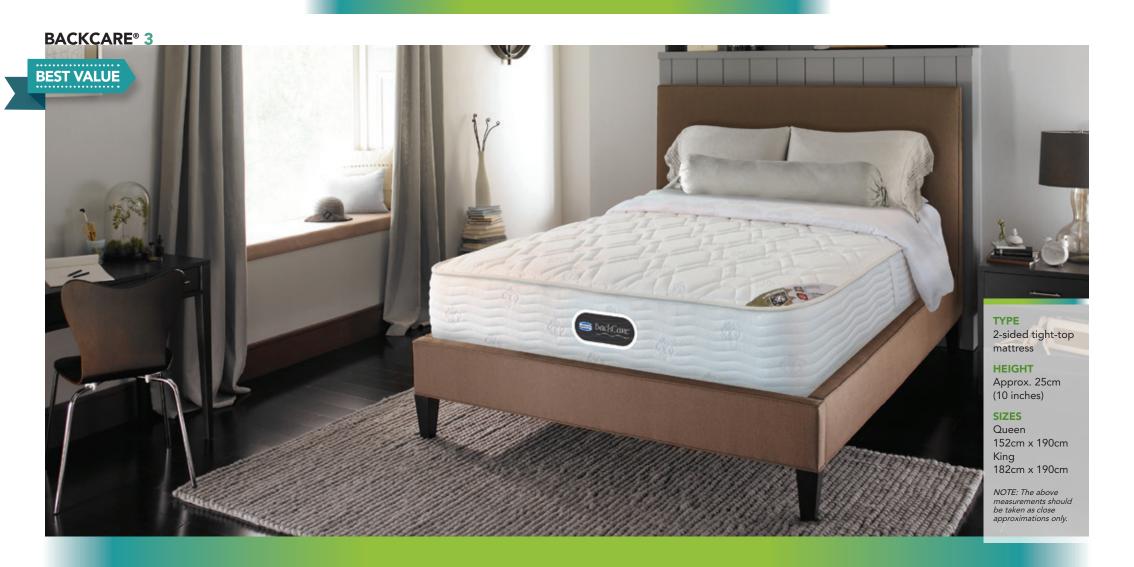

amount of carbon and oxygen.



### **RFID (RADIO-FREQUENCY ID):**

- A Simmons initiative to protect customers.
- Authenticates your Simmons products as genuine.
- Covers Simmons products with manufacturer warranty.





Simmons mattresses are tested with the strictest of industrial standards to ensure they withstand both time and extensive usage. The Cornell University Indentation Test ensures that the mattress withstand exceptional durability, while the 240-pound steel drum rollator test attests to their structural integrity and stability.

Let Simmons assures you of nights of perfect sleep, and let you rest easy with peace of mind. These independent tests prove that Simmons mattresses are made to last three times longer through its extensive test results and proven track record.















# SIMMONS INNOVATIONS



HIGH PROFILE POCKETED COIL® Barrel-shaped high-tensile strength steel for maximum support & resilience.



POCKETED COIL®
"Do-Not-Disturb®" body
contouring feature that
minimises motion transfer.



**COLD FOAM** 

Highly porous, dissipates heat, quick recovery and maintains consistent cool feel.



e-ION CRYSTAL™

14 mineral stones combined with benefits of Negative-Ions & Far-Infrared Rays.



**20% BETTER SUPPORT** 

FUSED LATEX

& MEMORY FORM

Increased coil height & optimum wire gauge improve resilience & support.

Hypo-allergenic layers provides

excellent support, relieves body

pressure points and keeps you cool on warm nights.



**TESTED & PROVEN** 

Increased durability proven through Cornell University Indentation Test.



MADE IN JAPAN

Featu