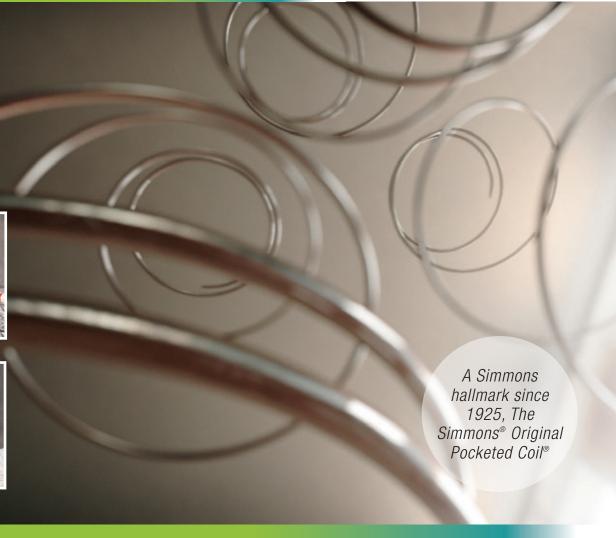

### SIMMONS® ORIGINAL POCKETED COIL®

The Simmons® Original Pocketed Coil® are individually encased in tear-resistant, non-allergenic pockets and joined together in the middle to deliver the signature Do-Not-Disturb® benefit. It provides unsurpassed support, maximum conformability and minimal motion transfer, allowing for an uninterrupted night's rest between two sleeping partners.

Simmons® Original Pocketed Coil® are made of the highest quality with each high carbon steel spring pre-compressed before it is placed in individual pockets. The number of turns in each Simmons® Original Pocketed Coil® provides just the right amount of spring effect and resilience for your back support.

A Simmons hallmark since 1925, the Simmons® Original Pocketed Coil® has been, and continues to be the gold standard in providing undisturbed sleep with its unsurpassed motion separation technology for many happy and rested sleepers all over the world.