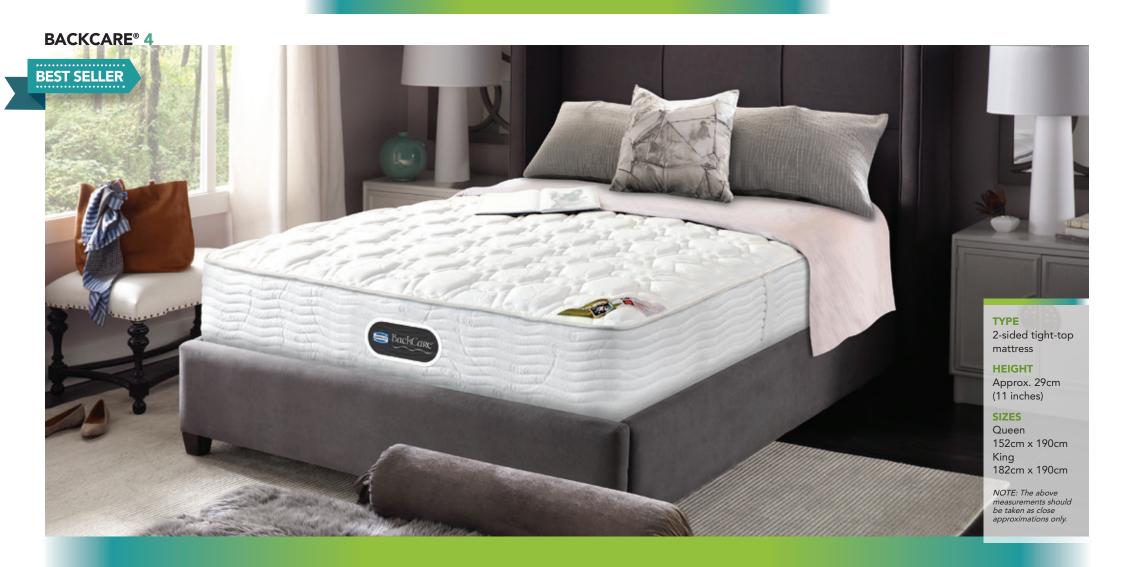

mount of carbon and oxygen.



### **RFID (RADIO-FREQUENCY ID):**

- A Simmons initiative to protect customers.
- Authenticates your Simmons products as genuine.
- Covers Simmons products with manufacturer warranty.





Simmons mattresses are tested with the strictest of industrial standards to ensure they withstand both time and extensive usage. The Cornell University Indentation Test ensures that the mattress withstand exceptional durability, while the 240-pound steel drum rollator test attests to their structural integrity and stability.

Let Simmons assures you of nights of perfect sleep, and let you rest easy with peace of mind. These independent tests prove that Simmons mattresses are made to last three times longer through its extensive test results and proven track record.















# SIMMONS INNOVATIONS



HIGH PROFILE POCKETED COIL® Barrel-shaped high-tensile strength steel for maximum support & resilience.



POCKETED COIL®
"Do-Not-Disturb®" body
contouring feature that
minimises motion transfer.



**COLD FOAM** 

Highly porous, dissipates heat, quick recovery and maintains consistent cool feel.



e-ION CRYSTAL™

14 mineral stones combined with benefits of Negative-Ions & Far-Infrared Rays.



**20% BETTER SUPPORT** 

FUSED LATEX

& MEMORY FORM

Increased coil height & optimum wire gauge improve resilience & support.

Hypo-allergenic layers provides

excellent support, relieves body

pressure points and keeps you cool on warm nights.



**TESTED & PROVEN** 

Increased durability proven through Cornell University Indentation Test.



MADE IN JAPAN

Feature