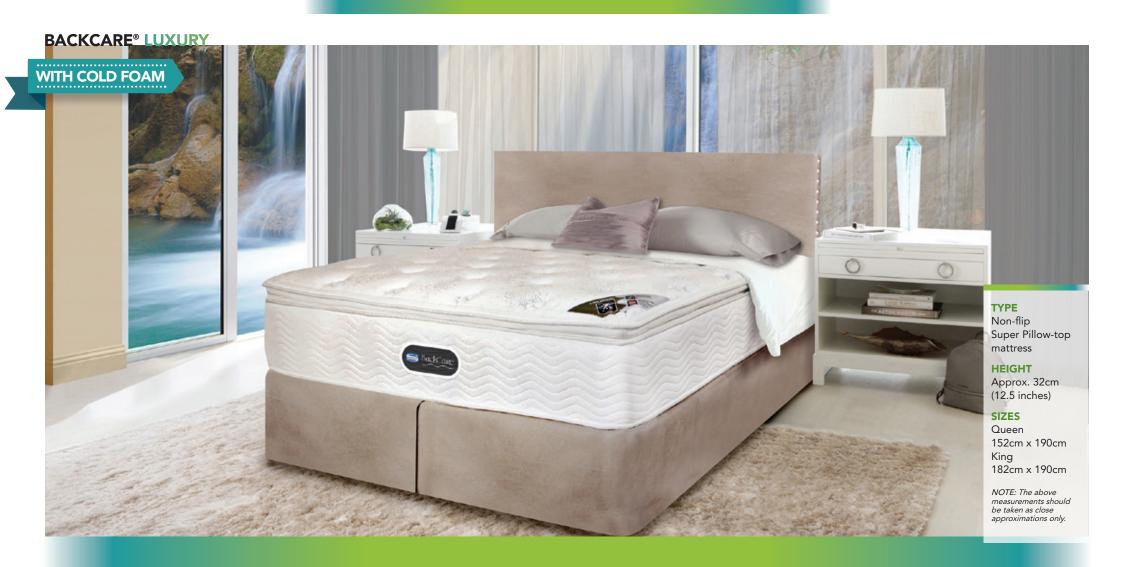

unt of carbon and oxygen.



### **RFID (RADIO-FREQUENCY ID):**

- A Simmons initiative to protect customers.
- Authenticates your Simmons products as genuine.
- Covers Simmons products with manufacturer warranty.





Simmons mattresses are tested with the strictest of industrial standards to ensure they withstand both time and extensive usage. The Cornell University Indentation Test ensures that the mattress withstand exceptional durability, while the 240-pound steel drum rollator test attests to their structural integrity and stability.

Let Simmons assures you of nights of perfect sleep, and let you rest easy with peace of mind. These independent tests prove that Simmons mattresses are made to last three times longer through its extensive test results and proven track record.















# SIMMONS INNOVATIONS



HIGH PROFILE POCKETED COIL® Barrel-shaped high-tensile strength steel for maximum support & resilience.



POCKETED COIL®
"Do-Not-Disturb®" body
contouring feature that
minimises motion transfer.



**COLD FOAM** 

Highly porous, dissipates heat, quick recovery and maintains consistent cool feel.



e-ION CRYSTAL™

14 mineral stones combined with benefits of Negative-Ions & Far-Infrared Rays.



**20% BETTER SUPPORT** 

FUSED LATEX

& MEMORY FORM

Increased coil height & optimum wire gauge improve resilience & support.

Hypo-allergenic layers provides

excellent support, relieves body

pressure points and keeps you cool on warm nights.



**TESTED & PROVEN** 

Increased durability proven through Cornell University Indentation Test.



MADE IN JAPAN

Features