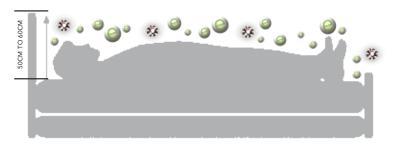

# e-ION CRYSTAL™ TECHNOLOGY

The revolutionary e-ION CRYSTAL™ technology brings multiple benefits to your sleep. With better quality sleep, you will rest better and wake up fully refreshed and recharged, in mind, body and health.

Kneaded from 14 types of natural mineral stones that emit positive effects of Negative-Ion and Far-Infrared Rays, this special fibre is applied into each mattress to best deliver benefits to the sleeper.

NEGATIVE-ION FIBRES Emit negative ions for enhancement benefits

FAR-INFRARED THERAPY
Promotes blood
circulation and
improves metabolism
for a more
energised you

#### THE BENEFITS:

- INCREASES METABOLISM
- IMPROVES BLOOD CIRCULATION
- ENHANCES HEART & LUNG FUNCTIONS
- INVIGORATES YOUR INNATE ABILITY TO SELF-REJUVENATE
- ENHANCES HEALTH & WELL-BEING

e-ION Crystal  $^{\text{\tiny TM}}$  works effectively within 50cm to 60cm of the mattress to bathe in the "sea of benefits of Negative Ions and Far-Infrared Rays".