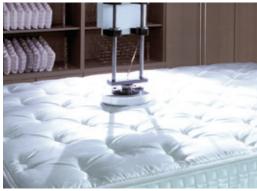

### **RFID (RADIO-FREQUENCY ID):**

- A Simmons initiative to protect customers.
- Authenticates your Simmons products as genuine.
- Covers Simmons products with manufacturer warranty.

Simmons mattresses are tested with the strictest of industrial standards to ensure they withstand both time and extensive usage. The Cornell University Indentation Test ensures that the mattress withstand exceptional durability, while the 240-pound steel drum rollator test attests to their structural integrity and stability.

Let Simmons assures you of nights of perfect sleep, and let you rest easy with peace of mind. These independent tests prove that Simmons mattresses are made to last three times longer through its extensive test results and proven track record.