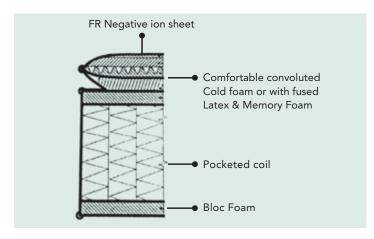

# COLD FOAM AND FUSED LATEX & MEMORY FOAM

The e-ION Series models are equipped with Cold Foam, an environmentally-friendly foam which is high in density, making it more durable and quick-recovering. It enables superior moisture exchange and faster heat dissipation, providing a consistently cool sleeping surface.

The fused latex and memory foam provides better support as it is highly adaptive to body contours, while relieving acute body pressure points. Hypoallergenic with an open cell structure, it keeps you cool on warm nights as it provides ergonomic support during sleep.

Undergirded with Bloc Foam, the e-ION Series models are more stable and motion transfer is further reduced to provide that good night's rest for you and your sleeping partner.