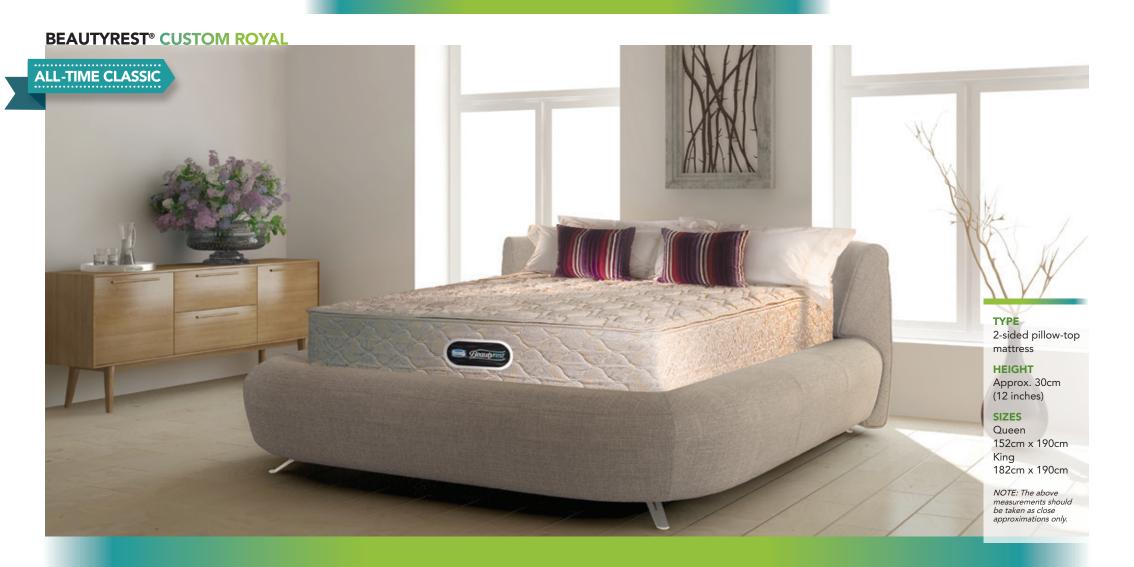

t of carbon and oxygen.



### **RFID (RADIO-FREQUENCY ID):**

- A Simmons initiative to protect customers.
- Authenticates your Simmons products as genuine.
- Covers Simmons products with manufacturer warranty.





Simmons mattresses are tested with the strictest of industrial standards to ensure they withstand both time and extensive usage. The Cornell University Indentation Test ensures that the mattress withstand exceptional durability, while the 240-pound steel drum rollator test attests to their structural integrity and stability.

Let Simmons assures you of nights of perfect sleep, and let you rest easy with peace of mind. These independent tests prove that Simmons mattresses are made to last three times longer through its extensive test results and proven track record.















# SIMMONS INNOVATIONS



HIGH PROFILE POCKETED COIL® Barrel-shaped high-tensile strength steel for maximum support & resilience.



POCKETED COIL®
"Do-Not-Disturb®" body
contouring feature that
minimises motion transfer.



**COLD FOAM** 

Highly porous, dissipates heat, quick recovery and maintains consistent cool feel.



e-ION CRYSTAL™

14 mineral stones combined with benefits of Negative-Ions & Far-Infrared Rays.



**20% BETTER SUPPORT** 

FUSED LATEX

& MEMORY FORM

Increased coil height & optimum wire gauge improve resilience & support.

Hypo-allergenic layers provides

excellent support, relieves body

pressure points and keeps you cool on warm nights.



**TESTED & PROVEN** 

Increased durability proven through Cornell University Indentation Test.



MADE IN JAPAN

Features va