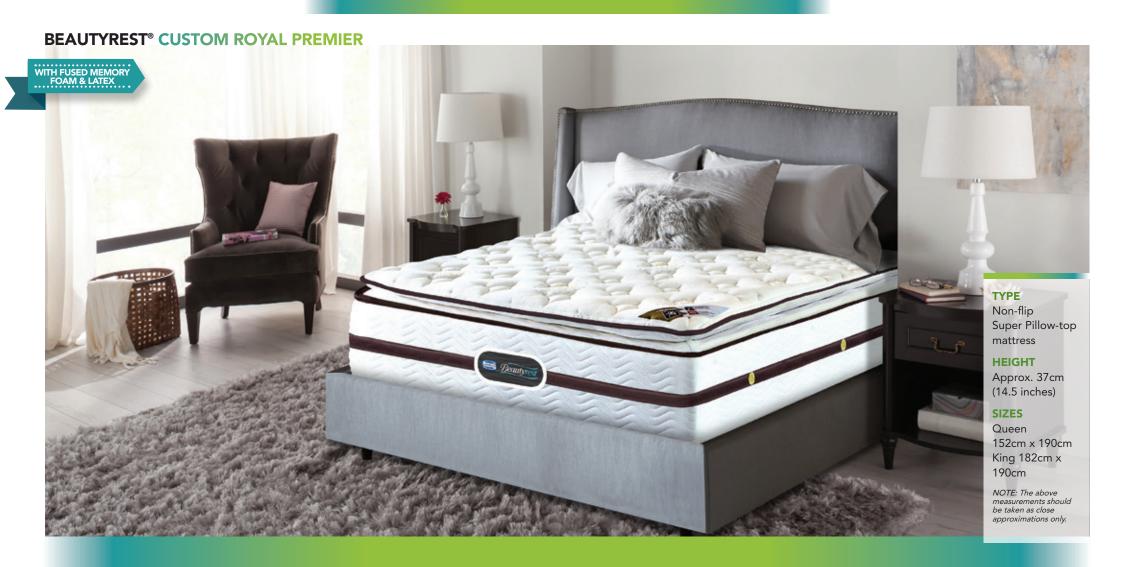

of carbon and oxygen.



### **RFID (RADIO-FREQUENCY ID):**

- A Simmons initiative to protect customers.
- Authenticates your Simmons products as genuine.
- Covers Simmons products with manufacturer warranty.





Simmons mattresses are tested with the strictest of industrial standards to ensure they withstand both time and extensive usage. The Cornell University Indentation Test ensures that the mattress withstand exceptional durability, while the 240-pound steel drum rollator test attests to their structural integrity and stability.

Let Simmons assures you of nights of perfect sleep, and let you rest easy with peace of mind. These independent tests prove that Simmons mattresses are made to last three times longer through its extensive test results and proven track record.















# SIMMONS INNOVATIONS



HIGH PROFILE POCKETED COIL® Barrel-shaped high-tensile strength steel for maximum support & resilience.



POCKETED COIL®
"Do-Not-Disturb®" body
contouring feature that
minimises motion transfer.



**COLD FOAM** 

Highly porous, dissipates heat, quick recovery and maintains consistent cool feel.



e-ION CRYSTAL™

14 mineral stones combined with benefits of Negative-Ions & Far-Infrared Rays.



**20% BETTER SUPPORT** 

FUSED LATEX

& MEMORY FORM

Increased coil height & optimum wire gauge improve resilience & support.

Hypo-allergenic layers provides

excellent support, relieves body

pressure points and keeps you cool on warm nights.



**TESTED & PROVEN** 

Increased durability proven through Cornell University Indentation Test.



MADE IN JAPAN

Features vary