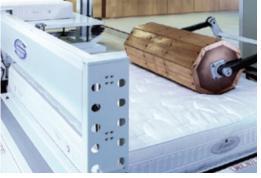

### **RFID (RADIO-FREQUENCY ID):**

- A Simmons initiative to protect customers.
- Authenticates your Simmons products as genuine.
- Covers Simmons products with manufacturer warranty.

Simmons mattresses are tested with the strictest of industrial standards to ensure they withstand both time and extensive usage. The Cornell University Indentation Test ensures that the mattress withstand exceptional durability, while the 240-pound steel drum rollator test attests to their structural integrity and stability.

Let Simmons assures you of nights of perfect sleep, and let you rest easy with peace of mind. These independent tests prove that Simmons mattresses are made to last three times longer through its extensive test results and proven track record.