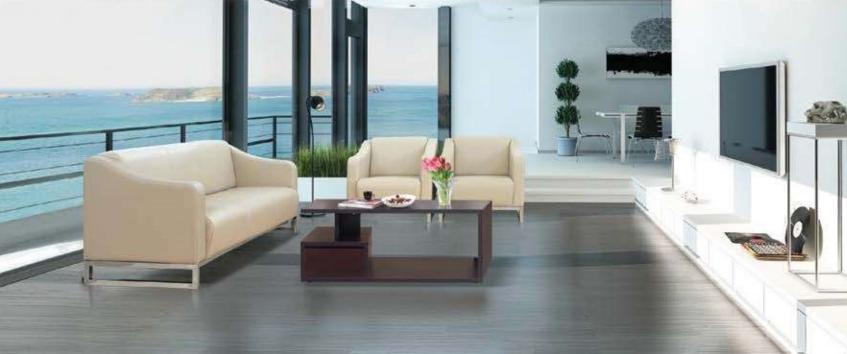

SP 241 Băng dài: 1960x810x780 Ghế đơn: 900x810x780

**SP 232** Bảng dài: 2020x850x850 Ghế dơn: 1080x850x850

> **BSP231B** Bàn nhỏ: Ø500x430

Bàn to: 1200x600x380

SP 231 Băng dài: 2020x800x720 Ghế đơn: 1000x800x720

BSP231 Bàn nhỏ: 550x527x430 Bàn to: 610x585x380

190 Furniture Catalogue

**SP10** Băng dài: 1650x800x690 Ghế đơn: 750x800x690

Bàn BSP07 1200x500x450

SP11

Băng dài: 1650x800x780 Ghế dơn: 750x800x780

Bàn BSP08 1100x500x450