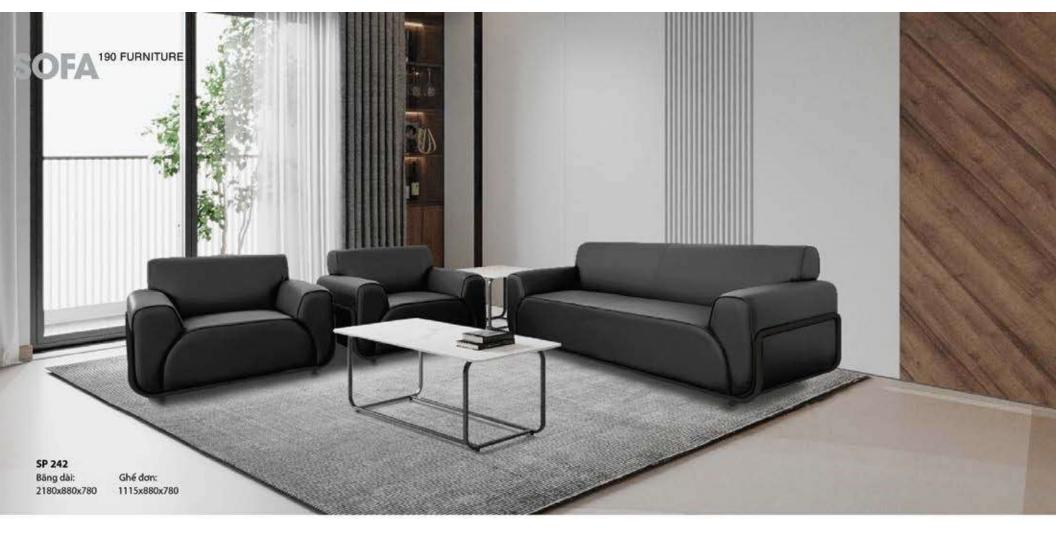

SP 241 Băng dài: 1960x810x780 Ghế đơn: 900x810x780

**SP 232** Bảng dài: 2020x850x850 Ghế dơn: 1080x850x850

> **BSP231B** Bàn nhỏ: Ø500x430

Bàn to: 1200x600x380

SP 231 Băng dài: 2020x800x720 Ghế đơn: 1000x800x720