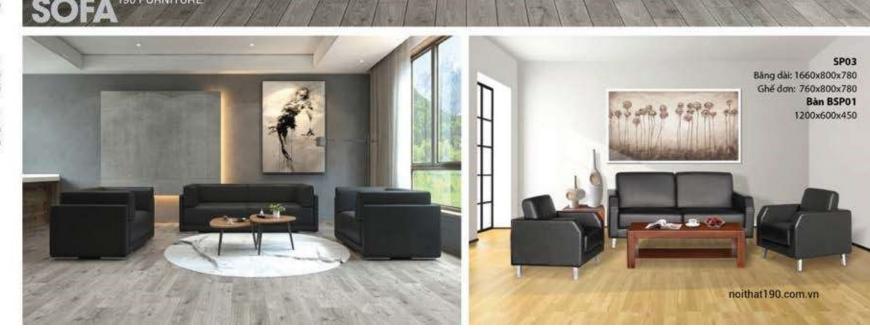

SP 241 Băng dài: 1960x810x780 Ghế đơn: 900x810x780

**SP 232** Bảng dài: 2020x850x850 Ghế dơn: 1080x850x850

> **BSP231B** Bàn nhỏ: Ø500x430

Bàn to: 1200x600x380

SP 231 Băng dài: 2020x800x720 Ghế đơn: 1000x800x720