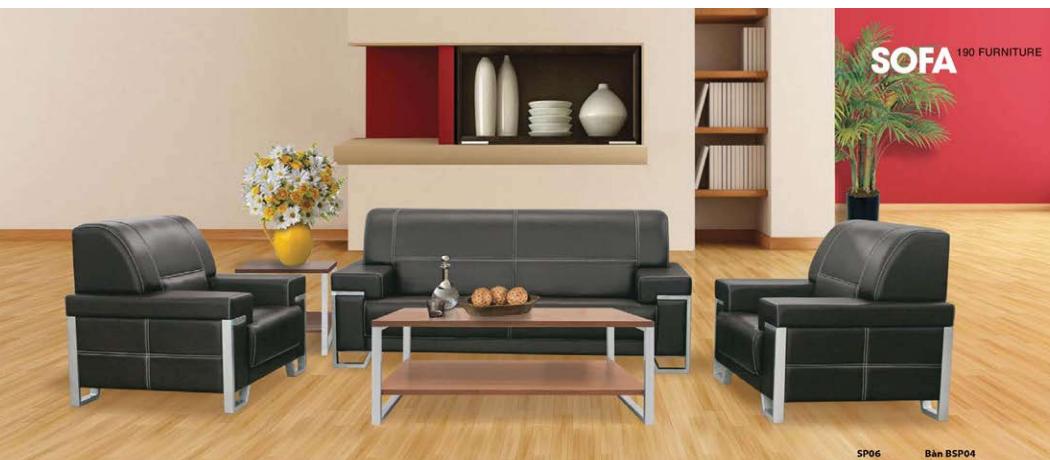

noithat190.com.vn

SOFA 190 FURNITURE

**BSP03N** 600x600x500

BSP02 600x600x500

BSP04N 600x600x500

DSP01 (Màu PU kem) 420x420x420

Bảng dài: 2170x940x940 Ghế dơn: 1200x940x940 Bàn BSP04 1200x600x450

SP12 Bàng dài: 2000x790x750 Ghé dơn: 850x790x750 Bàn BSP08 1100x500x450