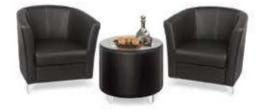

**Ghế đơn SP08:** 750x830x800 **Bàn BSP05:** Φ600 x540 Màu PU đen

Ghế đơn SP08: 750x830x800 Bàn BSP06: Φ600 x560 Màu nhung cốm

Ghế đơn SP07: 750x660x730 Bàn BSP05: 0600 x540 Màu PU den

Ghế đơn SP07: 750x660x730 Bàn BSP06: Φ600 x560 Màu nhung ghi