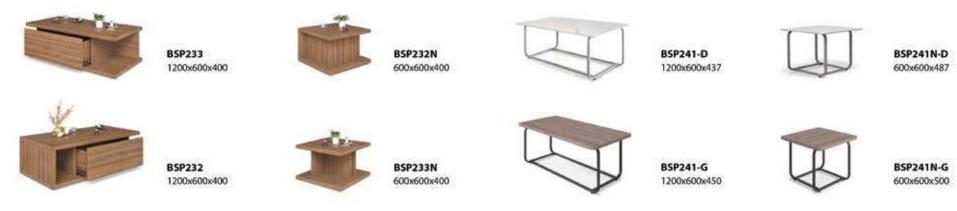

BSP231 Bàn nhỏ: 550x527x430 Bàn to: 610x585x380

190 Furniture Catalogue

**SP10** Băng dài: 1650x800x690 Ghế đơn: 750x800x690

Bàn BSP07 1200x500x450

SP11

Băng dài: 1650x800x780 Ghế dơn: 750x800x780

Bàn BSP08 1100x500x450