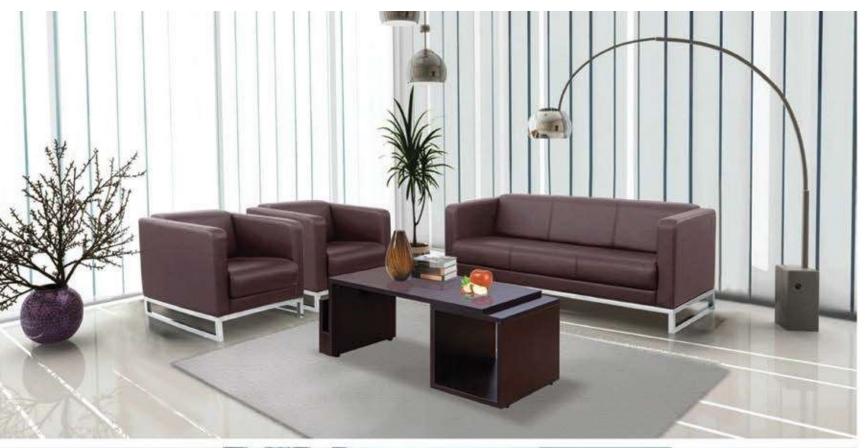

SP 241 Băng dài: 1960x810x780 Ghế đơn: 900x810x780







**SP 232** Bảng dài: 2020x850x850 Ghế dơn: 1080x850x850

> **BSP231B** Bàn nhỏ: Ø500x430

Bàn to: 1200x600x380

SP 231 Băng dài: 2020x800x720 Ghế đơn: 1000x800x720

BSP231 Bàn nhỏ: 550x527x430 Bàn to: 610x585x380







190 Furniture Catalogue







**SP10** Băng dài: 1650x800x690 Ghế đơn: 750x800x690

Bàn BSP07 1200x500x450

SP11

Băng dài: 1650x800x780 Ghế dơn: 750x800x780

Bàn BSP08 1100x500x450

noithat190.com.vn

SOFA 190 FURNITURE







**BSP03N** 600x600x500



BSP02 600x600x500



BSP04N 600x600x500



DSP01 (Màu PU kem) 420x420x420





Bảng dài: 2170x940x940 Ghế dơn: 1200x940x940 Bàn BSP04 1200x600x450





SP12 Bàng dài: 2000x790x750 Ghé dơn: 850x790x750 Bàn BSP08 1100x500x450

**Ghế đơn SP08:** 750x830x800 **Bàn BSP05:** Φ600 x540 Màu PU đen





Ghế đơn SP08: 750x830x800 Bàn BSP06: Φ600 x560 Màu nhung cốm





Ghế đơn SP07: 750x660x730 Bàn BSP05: 0600 x540 Màu PU den



Ghế đơn SP07: 750x660x730 Bàn BSP06: Φ600 x560 Màu nhung ghi



Ghế đơn SP09: 730x730x750 Bàn BSP06: 0600 x560 Màu nhung dò