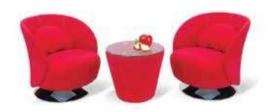

720

BSP231 Bàn nhỏ: 550x527x430 Bàn to: 610x585x380







190 Furniture Catalogue







**SP10** Băng dài: 1650x800x690 Ghế đơn: 750x800x690

Bàn BSP07 1200x500x450

SP11

Băng dài: 1650x800x780 Ghế dơn: 750x800x780

Bàn BSP08 1100x500x450

noithat190.com.vn

SOFA 190 FURNITURE







**BSP03N** 600x600x500



BSP02 600x600x500



BSP04N 600x600x500



DSP01 (Màu PU kem) 420x420x420





Bảng dài: 2170x940x940 Ghế dơn: 1200x940x940 Bàn BSP04 1200x600x450





SP12 Bàng dài: 2000x790x750 Ghé dơn: 850x790x750 Bàn BSP08 1100x500x450

**Ghế đơn SP08:** 750x830x800 **Bàn BSP05:** Φ600 x540 Màu PU đen





Ghế đơn SP08: 750x830x800 Bàn BSP06: Φ600 x560 Màu nhung cốm





Ghế đơn SP07: 750x660x730 Bàn BSP05: 0600 x540 Màu PU den



Ghế đơn SP07: 750x660x730 Bàn BSP06: Φ600 x560 Màu nhung ghi



Ghế đơn SP09: 730x730x750 Bàn BSP06: 0600 x560 Màu nhung dò