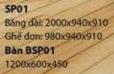

SP 241 Băng dài: 1960x810x780 Ghế đơn: 900x810x780

**SP 232** Bảng dài: 2020x850x850 Ghế dơn: 1080x850x850

> **BSP231B** Bàn nhỏ: Ø500x430

Bàn to: 1200x600x380

SP 231 Băng dài: 2020x800x720 Ghế đơn: 1000x800x720