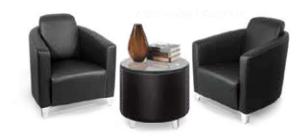

**Ghế đơn SP08:** 750x830x800 **Bàn BSP05:** Φ600 x540 Màu PU đen

Ghế đơn SP08: 750x830x800 Bàn BSP06: Φ600 x560 Màu nhung cốm

Ghế đơn SP07: 750x660x730 Bàn BSP05: 0600 x540 Màu PU den

Ghế đơn SP07: 750x660x730 Bàn BSP06: Φ600 x560 Màu nhung ghi