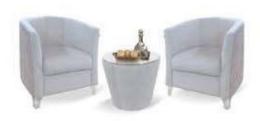

**Ghế đơn SP08:** 750x830x800 **Bàn BSP05:** Φ600 x540 Màu PU đen

Ghế đơn SP08: 750x830x800 Bàn BSP06: Φ600 x560 Màu nhung cốm

Ghế đơn SP07: 750x660x730 Bàn BSP05: 0600 x540 Màu PU den

Ghế đơn SP07: 750x660x730 Bàn BSP06: Φ600 x560 Màu nhung ghi