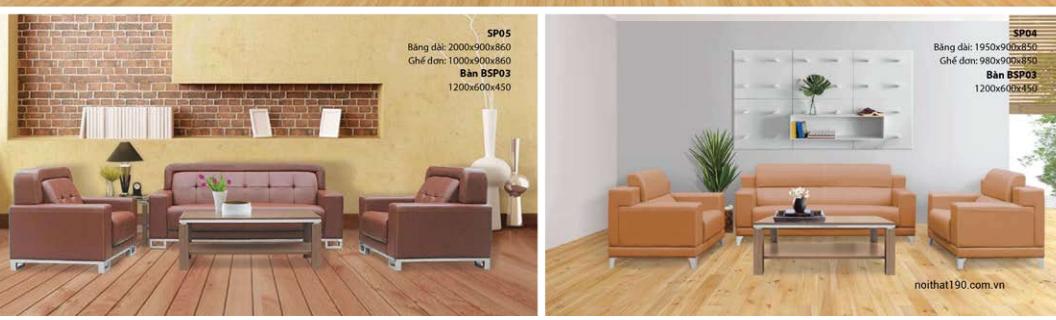

SP 241 Băng dài: 1960x810x780 Ghế đơn: 900x810x780







**SP 232** Bảng dài: 2020x850x850 Ghế dơn: 1080x850x850

> **BSP231B** Bàn nhỏ: Ø500x430

Bàn to: 1200x600x380

SP 231 Băng dài: 2020x800x720 Ghế đơn: 1000x800x720

BSP231 Bàn nhỏ: 550x527x430 Bàn to: 610x585x380







190 Furniture Catalogue







**SP10** Băng dài: 1650x800x690 Ghế đơn: 750x800x690

Bàn BSP07 1200x500x450

SP11

Băng dài: 1650x800x780 Ghế dơn: 750x800x780

Bàn BSP08 1100x500x450

noithat190.com.vn

SOFA 190 FURNITURE







**BSP03N** 600x600x500



BSP02 600x600x500



BSP04N 600x600x500



DSP01 (Màu PU kem) 420x420x420





Bảng dài: 2170x940x940 Ghế dơn: 1200x940x940 Bàn BSP04 1200x600x450





SP12 Bàng dài: 2000x790x750 Ghé dơn: 850x790x750 Bàn BSP08 1100x500x450

**Ghế đơn SP08:** 750x830x800 **Bàn BSP05:** Φ600 x540 Màu PU đen





Ghế đơn SP08: 750x830x800 Bàn BSP06: Φ600 x560 Màu nhung cốm





Ghế đơn SP07: 750x660x730 Bàn BSP05: 0600 x540 Màu PU den



Ghế đơn SP07: 750x660x730 Bàn BSP06: Φ600 x560 Màu nhung ghi



Ghế đơn SP09: 730x730x750 Bàn BSP06: 0600 x560 Màu nhung dò