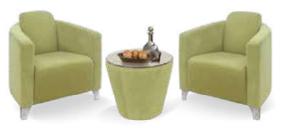

80 Ghế đơn: 900x810x780







**SP 232** Bảng dài: 2020x850x850 Ghế dơn: 1080x850x850

> **BSP231B** Bàn nhỏ: Ø500x430

Bàn to: 1200x600x380

SP 231 Băng dài: 2020x800x720 Ghế đơn: 1000x800x720

BSP231 Bàn nhỏ: 550x527x430 Bàn to: 610x585x380







190 Furniture Catalogue







**SP10** Băng dài: 1650x800x690 Ghế đơn: 750x800x690

Bàn BSP07 1200x500x450

SP11

Băng dài: 1650x800x780 Ghế dơn: 750x800x780

Bàn BSP08 1100x500x450

noithat190.com.vn

SOFA 190 FURNITURE







**BSP03N** 600x600x500



BSP02 600x600x500



BSP04N 600x600x500



DSP01 (Màu PU kem) 420x420x420





Bảng dài: 2170x940x940 Ghế dơn: 1200x940x940 Bàn BSP04 1200x600x450





SP12 Bàng dài: 2000x790x750 Ghé dơn: 850x790x750 Bàn BSP08 1100x500x450

**Ghế đơn SP08:** 750x830x800 **Bàn BSP05:** Φ600 x540 Màu PU đen





Ghế đơn SP08: 750x830x800 Bàn BSP06: Φ600 x560 Màu nhung cốm





Ghế đơn SP07: 750x660x730 Bàn BSP05: 0600 x540 Màu PU den



Ghế đơn SP07: 750x660x730 Bàn BSP06: Φ600 x560 Màu nhung ghi



Ghế đơn SP09: 730x730x750 Bàn BSP06: 0600 x560 Màu nhung dò