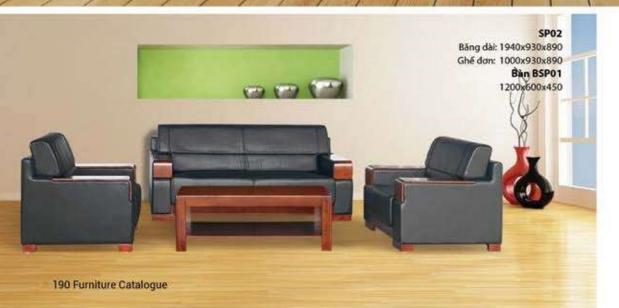

BSP231 Bàn nhỏ: 550x527x430 Bàn to: 610x585x380

190 Furniture Catalogue

**SP10** Băng dài: 1650x800x690 Ghế đơn: 750x800x690

Bàn BSP07 1200x500x450

SP11

Băng dài: 1650x800x780 Ghế dơn: 750x800x780

Bàn BSP08 1100x500x450