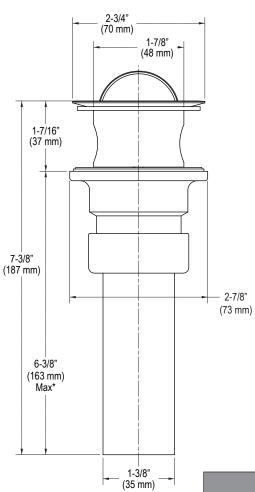

| ROUGHING-IN NOTES                 |
|-----------------------------------|
| All Dimensions are Nominal.       |
| * Tailpiece can be cut as needed. |

| SPECIFIED MODEL |             |                      |                    |                     |               |  |
|-----------------|-------------|----------------------|--------------------|---------------------|---------------|--|
| Model           | Description | Finishes             |                    |                     |               |  |
| P21579-00       | Flip Drain  | ☐ CP Polished Chrome | ☐ AD Nickel Silver | ☐ AG Brushed Nickel | ☐ GN Gunmetal |  |