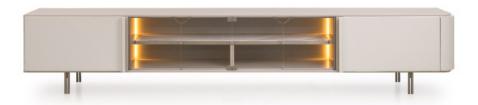

### **DESCRIPTION**

The Zero TV unit consists of a long central compartment with glass doors and LED lighting, inside the shelf is available in marble, wood or glass with marble effect print, the two side compartments are instead closed by coated doors Leather. The feet are in satin metal with a platinum finish. The TV unit is available in two sizes to adapt to any environment. The Zero TV unit is available in different finishes as per sample book.

### **TECHNICAL**

Structure: MDF and wood particle panels, glossy monochrome lacquered polyester finish. Leather application / Doors: two with leather application. Z103 four doors in glass. Z104 two doors in glass / Internal equipment: two lateral compartments and one central compartment equipped with internal LED lighting and one customizable shelf in the following options: wooden shelf option: glossy monochrome lacquered polyester finish. - Printed glass shelf option: glossy monochrome lacquered polyester finish with insert in printed glass marble effect. - Marble shelf option: glossy monochrome lacquered polyester finish with marble insert / Decorative details and feet: metal in Matt Dark Platinum or Matt Light Platinum finish.