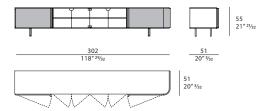

Year: 2019

### **TECHNICAL**

Structure: MDF and wood particle panels, glossy monochrome lacquered polyester finish. Leather application / Doors: two with leather application. Z103 four doors in glass. Z104 two doors in glass / Internal equipment: two lateral compartments and one central compartment equipped with internal LED lighting and one customizable shelf in the following options: wooden shelf option: glossy monochrome lacquered polyester finish. - Printed glass shelf option: glossy monochrome lacquered polyester finish with insert in printed glass marble effect. - Marble shelf option: glossy monochrome lacquered polyester finish with marble insert / Decorative details and feet: metal in Matt Dark Platinum or Matt Light Platinum finish.

#### **DRAWINGS**

measures in cm and inch