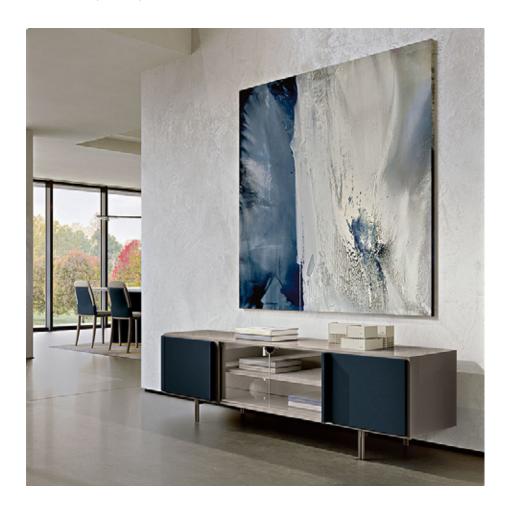

### **DESCRIPTION**

The Zero TV unit consists of a long central compartment with glass doors and LED lighting, inside the shelf is available in marble, wood or glass with marble effect print, the two side compartments are instead closed by coated doors Leather. The feet are in satin metal with a platinum finish. The TV unit is available in two sizes to adapt to any environment. The Zero TV unit is available in different finishes as per sample book.

### **TECHNICAL**

Structure: MDF and wood particle panels, glossy monochrome lacquered polyester finish. Leather application / Doors: two with leather application. Z103 four doors in glass. Z104 two doors in glass / Internal equipment: two lateral compartments and one central compartment equipped with internal LED lighting and one customizable shelf in the following options: wooden shelf option: glossy monochrome lacquered polyester finish. - Printed glass shelf option: glossy monochrome lacquered polyester finish with insert in printed glass marble effect. - Marble shelf option: glossy monochrome lacquered polyester finish with marble insert / Decorative details and feet: metal in Matt Dark Platinum or Matt Light Platinum finish.