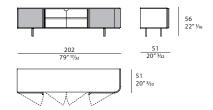

ear: 2019

### **TECHNICAL**

Structure: MDF and wood particle panels, glossy monochrome lacquered polyester finish. Leather application / Doors: two with leather application. Z103 four doors in glass. Z104 two doors in glass / Internal equipment: two lateral compartments and one central compartment equipped with internal LED lighting and one customizable shelf in the following options: wooden shelf option: glossy monochrome lacquered polyester finish. - Printed glass shelf option: glossy monochrome lacquered polyester finish with insert in printed glass marble effect. - Marble shelf option: glossy monochrome lacquered polyester finish with marble insert / Decorative details and feet: metal in Matt Dark Platinum or Matt Light Platinum finish.

#### **DRAWINGS**

measures in cm and inch