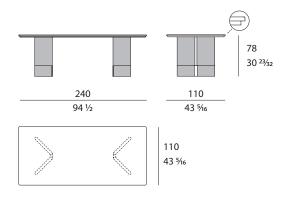

# **DESCRIPTION**

The rectangular table from Zero collection has a sculptural base, given by the intersection of the wings covered in leather. The top is available in glossy lacquered wood or in marble. The table is also available in round shape. The Zero table is available in different finishes included in our collection.



The company reserves the right to make changes to the models without notice. The information given here is based on the latest data published on the price list.



## **ZERO** Table

Designer: Andrea Bonini

Year: 2019

### **TECHNICAL**

Structure: MDF, legs covered with leather / Top: in marble or in wood glossy monochrome lacquered polyester finish / Details: metal in Matt Dark Platinum or Matt Light Platinum finishes.

#### **DRAWINGS**

measures in cm and inch