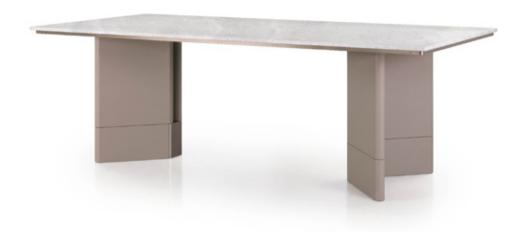

### **DESCRIPTION**

The rectangular table from Zero collection has a sculptural base, given by the intersection of the wings covered in leather. The top is available in glossy lacquered wood or in marble. The table is also available in round shape. The Zero table is available in different finishes included in our collection.

### **TECHNICAL**

Structure: MDF, legs covered with leather / Top: in marble or in wood glossy monochrome lacquered polyester finish / Details: metal in Matt Dark Platinum or Matt Light Platinum finishes.