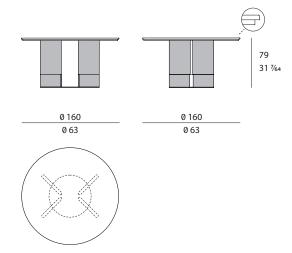

### **DESCRIPTION**

The rectangular table from Zero collection has a sculptural base, given by the intersection of the wings covered in leather. The top is available in glossy lacquered wood or in marble. The table is also available in round shape. The Zero table is available in different finishes included in our collection.

### **TECHNICAL**

Structure: MDF, legs covered with leather / Top: in marble or in wood glossy monochrome lacquered polyester finish / Details: metal in Matt Dark Platinum or Matt Light Platinum finishes.

#### **DRAWINGS**

measures in cm and inch