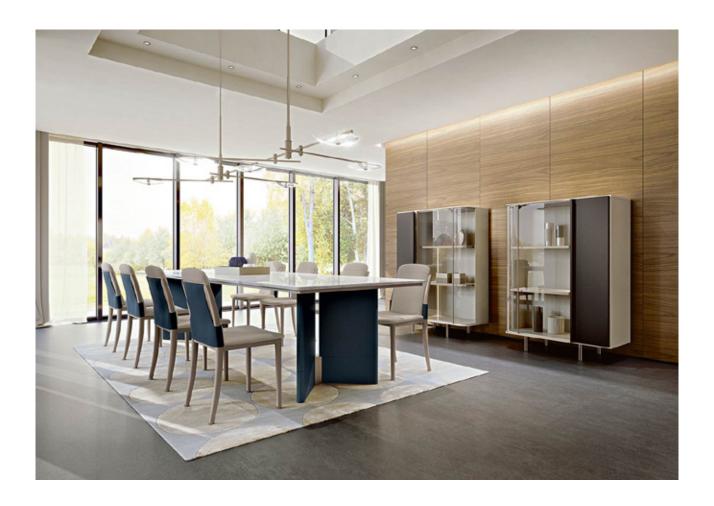

### **DESCRIPTION**

The rectangular table from Zero collection has a sculptural base, given by the intersection of the wings covered in leather. The top is available in glossy lacquered wood or in marble. The table is also available in round shape. The Zero table is available in different finishes included in our collection.