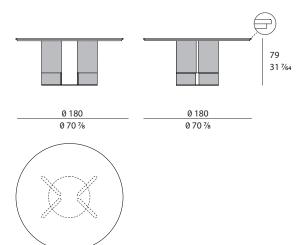

**DESCRIPTION**

The rectangular table from Zero collection has a sculptural base, given by the intersection of the wings covered in leather. The top is available in glossy lacquered wood or in marble. The table is also available in round shape. The Zero table is available in different finishes included in our collection.



The company reserves the right to make changes to the models without notice. The information given here is based on the latest data published on the price list.



## **ZERO** Table

Designer: Andrea Bonini

Year: 2019

### **TECHNICAL**

Structure: MDF, legs covered with leather / Top: in marble or in wood glossy monochrome lacquered polyester finish / Details: metal in Matt Dark Platinum or Matt Light Platinum finishes.

#### **DRAWINGS**

measures in cm and inch