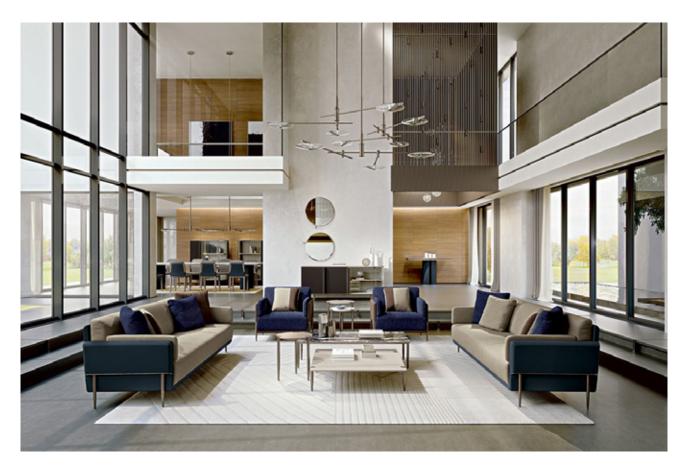

#### DESCRIPTION

Zero side tables are developed on thin metal legs. The versatile design of these complements gives a sense of movement to the environment, thanks also to the possibility of customizing them with top in lacquered wood or marble. The side tables are available in two different heights, creating a game of overlapping tops. Zero side tables are available in different finishes included in our collectionks.