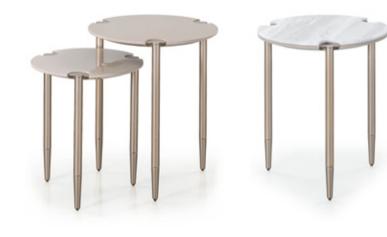

#### DESCRIPTION

Zero side tables are developed on thin metal legs. The versatile design of these complements gives a sense of movement to the environment, thanks also to the possibility of customizing them with top in lacquered wood or marble. The side tables are available in two different heights, creating a game of overlapping tops. Zero side tables are available in different finishes included in our collectionks.

## TECHNICAL

Top: MDF, glossy monochrome lacquered polyester finish. Also available with additional marble top / Legs and details: metal in Matt Dark Platinum or Matt Light Platinum finish.