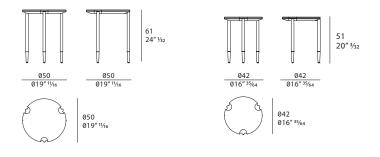

## **ZERO** Side table Designer: Andrea Bonini Year: 2019



#### DESCRIPTION

Zero side tables are developed on thin metal legs. The versatile design of these complements gives a sense of movement to the environment, thanks also to the possibility of customizing them with top in lacquered wood or marble. The side tables are available in two different heights, creating a game of overlapping tops. Zero side tables are available in different finishes included in our collectionks.





# ZERO Side table

Designer: Andrea Bonini Year: 2019

## TECHNICAL

Top: MDF, glossy monochrome lacquered polyester finish. Also available with additional marble top / Legs and details: metal in Matt Dark Platinum or Matt Light Platinum finish.

### DRAWINGS

measures in cm and inch