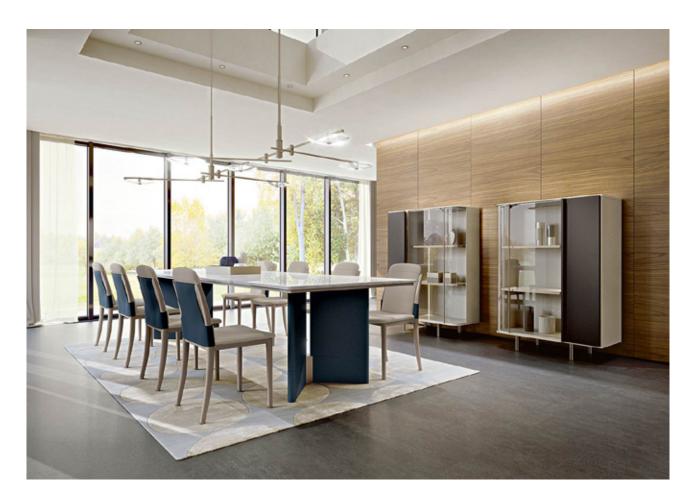

## DESCRIPTION

The Zero chandelier is designed to add a modern touch to the room. The thin metal structure composed of intersecting tubular arms holding glass discs that contain the light bulbs. Several different decorative effects can be created by combining a few chandeliers together.