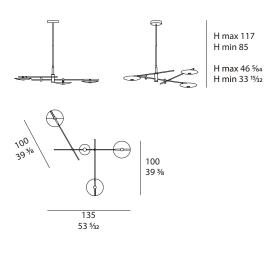

ZERO Chandelier Designer: Andrea Bonini Year: 2019



## DESCRIPTION

The Zero chandelier is designed to add a modern touch to the room. The thin metal structure composed of intersecting tubular arms holding glass discs that contain the light bulbs. Several different decorative effects can be created by combining a few chandeliers together.





## ZERO Chandelier Designer: Andrea Bonini Year: 2019

## TECHNICAL

Structure: metal in Matt Dark Platinum finish. Transparent glasses / Lighting: TO176 3 glass diffuser in transparent finish with LED strip 20 Watt included.

## DRAWINGS

measures in cm and inch