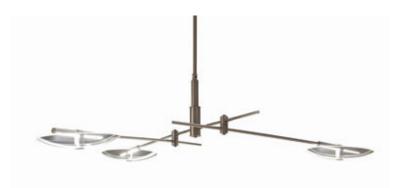

## DESCRIPTION

The Zero chandelier is designed to add a modern touch to the room. The thin metal structure composed of intersecting tubular arms holding glass discs that contain the light bulbs. Several different decorative effects can be created by combining a few chandeliers together.

## TECHNICAL

Structure: metal in Matt Dark Platinum finish. Transparent glasses / Lighting: TO176 3 glass diffuser in transparent finish with LED strip 20 Watt included.