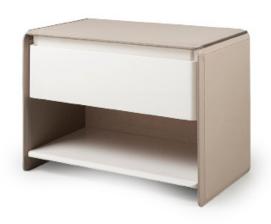

## **ZERO** Bedside table

Designer: Andrea Bonini

Year: 2019

### **DESCRIPTION**

The Zero bedside table is covered in leather with one wooden drawer in glossy lacquered finish. The open compartment lightens the structure by creating a functional space. The interior of the drawer is covered in microfibre with a light padding underneath. The Zero bedside table is available in different finishes as per the sample book.

### **TECHNICAL**

Structure: MDF and plywood. Leather application / Drawers: one, glossy monochrome lacquered polyester finish. Internal covering in microfiber / Equipment: one open compartment glossy monochrome lacquered polyester finish / Details: metal in Matt Dark Platinum or Matt Light Platinum finish.