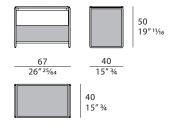

e open compartment lightens the structure by creating a functional space. The interior of the drawer is covered in microfibre with a light padding underneath. The Zero bedside table is available in different finishes as per the sample book.



The company reserves the right to make changes to the models without notice. The information given here is based on the latest data published on the price list.



# **ZERO** Bedside table

Designer: Andrea Bonini

Year: 2019

### **TECHNICAL**

Structure: MDF and plywood. Leather application / Drawers: one, glossy monochrome lacquered polyester finish. Internal covering in microfiber / Equipment: one open compartment glossy monochrome lacquered polyester finish / Details: metal in Matt Dark Platinum or Matt Light Platinum finish.

### **DRAWINGS**