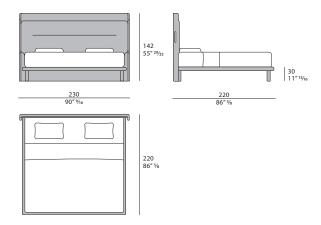

## **TECHNICAL**

Structure: plywood and solid wood / Padding: Polyurethane foam in different densities / Preupholstery: polyester wadding / Upholstery: non-removable in leather or fabric / Decoration details: metal in Matt Dark Platinum or Matt Light Platinum.