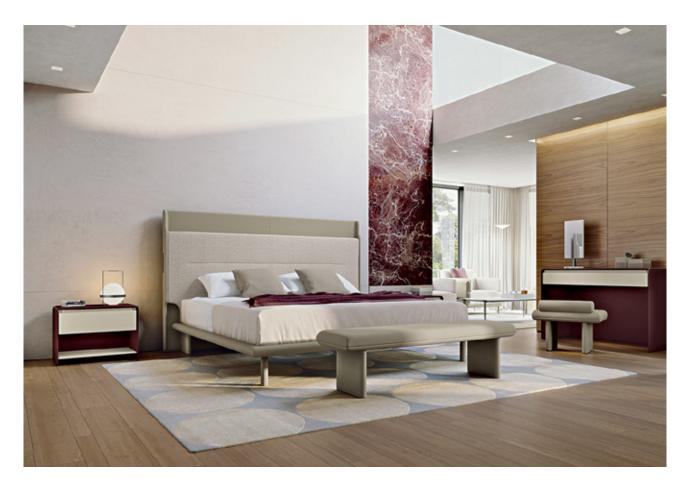

## **DESCRIPTION**

Zero bed has a thin and linear structure that contrasts with a much more important headboard, embellished by a game of levels and a showy central seam, like a signature. The leather or fabric covering crates a game of textural contrasts pleasant to the eye and touch. Zero bed is available in king size or standard size. Different coverings are available as per our samples book.