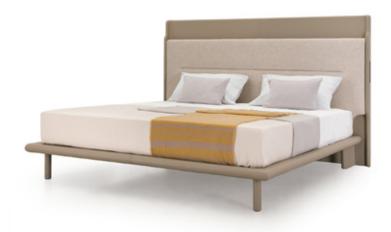

## **DESCRIPTION**

Zero bed has a thin and linear structure that contrasts with a much more important headboard, embellished by a game of levels and a showy central seam, like a signature. The leather or fabric covering crates a game of textural contrasts pleasant to the eye and touch. Zero bed is available in king size or standard size. Different coverings are available as per our samples book.