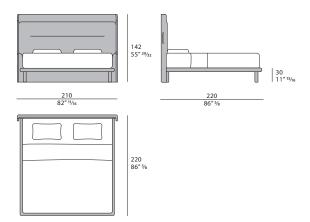

## **TECHNICAL**

Structure: plywood and solid wood / Padding: Polyurethane foam in different densities / Preupholstery: polyester wadding / Upholstery: non-removable in leather or fabric / Decoration details: metal in Matt Dark Platinum or Matt Light Platinum.