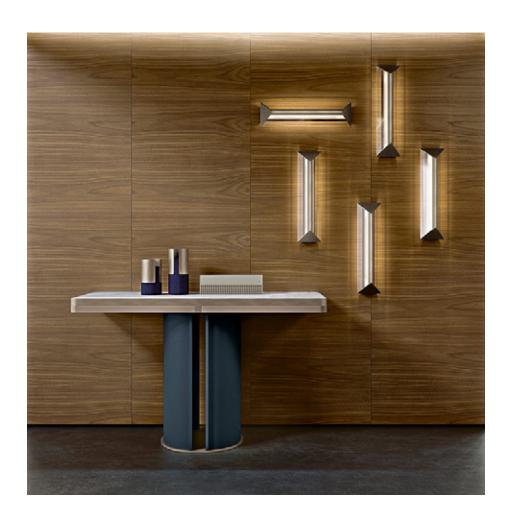

## **DESCRIPTION**

The Zero applique is an original object able to generate amazing reflections of light. The triangular metal structure along with the clear glass make this object light yet elegant. The applique can be mixed together to create unique compositions which will embellish any ambiance.