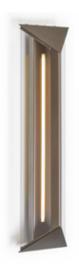

**ZERO** Applique Designer: Andrea Bonini Year: 2019

## **DESCRIPTION**

The Zero applique is an original object able to generate amazing reflections of light. The triangular metal structure along with the clear glass make this object light yet elegant. The applique can be mixed together to create unique compositions which will embellish any ambiance.

## **TECHNICAL**

Structure: metal in Matt Dark Platinum finish. Transparent glasses / TO175 LED strip 8 Watt 2700 Kelvin included.