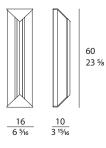

**ZERO** Applique Designer: Andrea Bonini Year: 2019



## **DESCRIPTION**

The Zero applique is an original object able to generate amazing reflections of light. The triangular metal structure along with the clear glass make this object light yet elegant. The applique can be mixed together to create unique compositions which will embellish any ambiance.



The company reserves the right to make changes to the models without notice. The information given here is based on the latest data published on the price list.



# **ZERO** Applique Designer: Andrea Bonini Year: 2019

## **TECHNICAL**

Structure: metal in Matt Dark Platinum finish. Transparent glasses / TO175 LED strip 8 Watt 2700 Kelvin included.

## **DRAWINGS**

measures in cm and inch