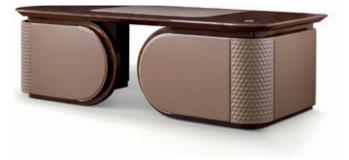

## **VOGUE** Presidential desk

Designer: Andrea Bonini Year: 2016

#### DESCRIPTION

Vogue collection presidential desk with open front, also available with close front. 6 drawers. Wooden structure, hand-decorated, gloss polyester finish mink colour matterly effect. Leather application. Pattern with hexagonal embroidery, also available with diamond embroidery. Gold metal details. Leather mat on request. Also available: presidential desk with left-side or right-side typing shelf with opening on front part. More wooden finishes and leathers are available in our samples books.