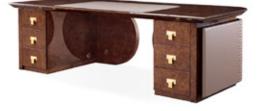

# **VOGUE** Presidential desk

Designer: Andrea Bonini Year: 2016

### TECHNICAL

Structure: MDF, plywood and wood particle panels, glossy hand-decorated polyester finish. Embroidered leather applications, printed leathers cannot be used for embroidered parts / Options: available with opening or closed front part / Drawers: Z555L - Z559L six drawers Z558L - Z560L three drawers. Wood, glossy hand-decorated polyester finish. Internal covering in microfiber / Decorative details and handles: metal Gold finish.