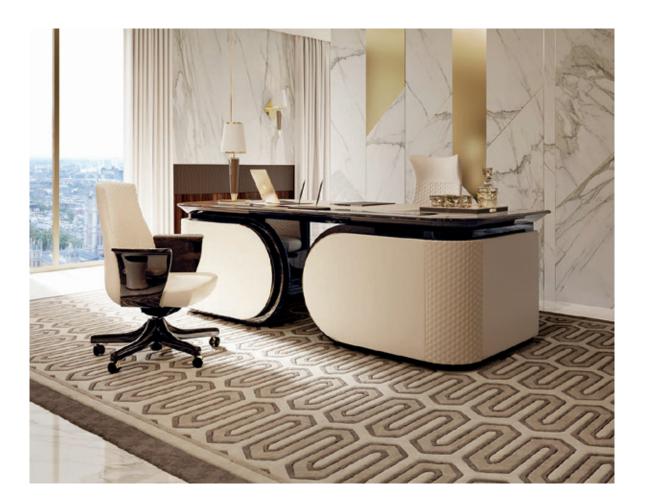

## **VOGUE** Presidential desk

Designer: Andrea Bonini Year: 2016

### TECHNICAL

Structure: MDF, plywood and wood particle panels, glossy hand-decorated polyester finish. Embroidered leather applications, printed leathers cannot be used for embroidered parts / Options: available with right or left side typing shelf / Drawers: six in wood, glossy hand-decorated polyester finish. Internal covering in microfiber / Decorative details and handles: metal Gold finish.