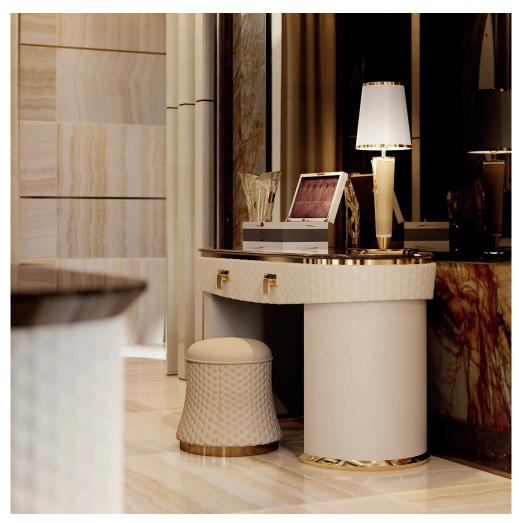

#### DESCRIPTION

Pouf from Vogue collection is a luxury accessory with a fully upholstered structure and a metal base. The round structure is covered in leather or fabric with hexagonal pattern embroidery, the seat cushion is plain. Vogue pouf is available in different coverings included in our collection.