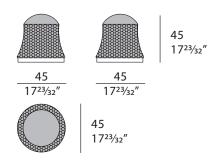

ory with a fully upholstered structure and a metal base. The round structure is covered in leather or fabric with hexagonal pattern embroidery, the seat cushion is plain. Vogue pouf is available in different coverings included in our collection.



The company reserves the right to make changes to the models without notice. The information given here is based on the latest data published on the price list.



## **VOGUE** Pouf

Designer: Andrea Bonini

Year: 2016

### TECHNICAL:

Structure: plywood and solid wood padded with Polyurethane foam / Pre-upholstery: polyester wadding / Upholstery: non-removable in leather or fabric with hexagonal embroidery. Printed leathers cannot be used for embroidered parts / Details and base: Gold finish metal.

### **DRAWINGS**

measures in cm and inches