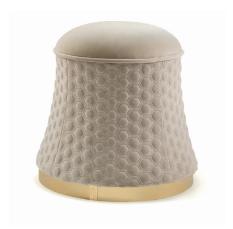

#### DESCRIPTION

Pouf from Vogue collection is a luxury accessory with a fully upholstered structure and a metal base. The round structure is covered in leather or fabric with hexagonal pattern embroidery, the seat cushion is plain. Vogue pouf is available in different coverings included in our collection.

### TECHNICAL:

Structure: plywood and solid wood padded with Polyurethane foam / Pre-upholstery: polyester wadding / Upholstery: non-removable in leather or fabric with hexagonal embroidery. Printed leathers cannot be used for embroidered parts / Details and base: Gold finish metal.