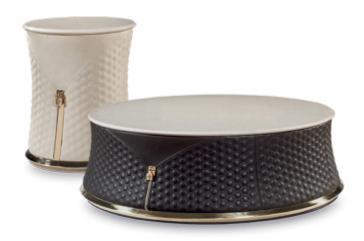

### **DESCRIPTION**

Coffee table from Vogue collection is distinguished by refined and sophisticated details that highlight the exclusivity of the shape, the lightly flared structure is covered with embroidered leather with application of decorative zip in gold metal and a basement in gold metal characterized by his diamond shape. Top can be chosen between marble and glossy lacquered wood. Vogue coffee table is available in two dimensions. Vogue coffee table is available in different finishes included in our collection.

### **TECHNICAL**

Structure: solid wood and plywood, glossy hand-decorated polyester finish. Embroidered leather or fabric applications, printed leathers cannot be embroidered / Top: available in marble or wood / Details: metal Gold finish.