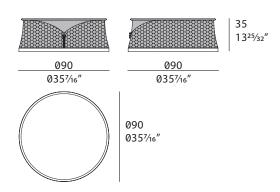

in gold metal and a basement in gold metal characterized by his diamond shape. Top can be chosen between marble and glossy lacquered wood. Vogue coffee table is available in two dimensions. Vogue coffee table is available in different finishes included in our collection.



The company reserves the right to make changes to the models without notice. The information given here is based on the latest data published on the price list.



## **VOGUE** Coffee and side table

Designer: Andrea Bonini

Year: 2015

### **TECHNICAL**

Structure: solid wood and plywood, glossy hand-decorated polyester finish. Embroidered leather or fabric applications, printed leathers cannot be embroidered / Top: available in marble or wood / Details: metal Gold finish.

### **DRAWINGS**

measures in cm and inch