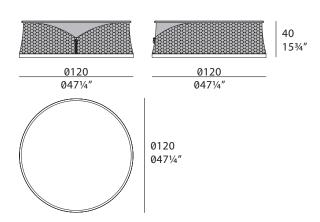

gold metal and a basement in gold metal characterized by his diamond shape. Top can be chosen between marble and glossy lacquered wood. Vogue coffee table is available in two dimensions. Vogue coffee table is available in different finishes included in our collection.



The company reserves the right to make changes to the models without notice. The information given here is based on the latest data published on the price list.



## **VOGUE** Coffee and side table

Designer: Andrea Bonini

Year: 2015

### **TECHNICAL**

Structure: solid wood and plywood, glossy hand-decorated polyester finish. Embroidered leather or fabric applications, printed leathers cannot be embroidered / Top: available in marble or wood / Details: metal Gold finish.

### **DRAWINGS**

measures in cm and inch