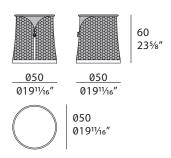

p in gold metal and a basement in gold metal characterized by his diamond shape. Top can be chosen between marble and glossy lacquered wood. Vogue coffee table is available in two dimensions. Vogue coffee table is available in different finishes included in our collection.



The company reserves the right to make changes to the models without notice. The information given here is based on the latest data published on the price list.



## **VOGUE** Coffee and side table

Designer: Andrea Bonini

Year: 2015

### **TECHNICAL**

Structure: solid wood and plywood, glossy hand-decorated polyester finish. Embroidered leather or fabric applications, printed leathers cannot be embroidered / Top: available in marble or wood / Details: metal Gold finish.

### **DRAWINGS**

measures in cm and inch