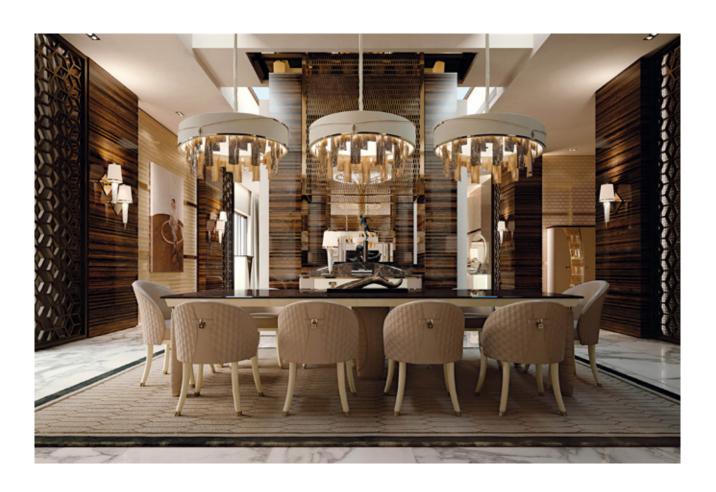

### **DESCRIPTION**

The Vogue chandelier is characterized by elegant details which make it unique in form. The leather lampshade has gold metal details and a decorative zipper. The refined gold metal mesh hangs down-wards and elegantly illuminates the room. The Vogue ceiling light is available in two different sizes and various standard finishes.