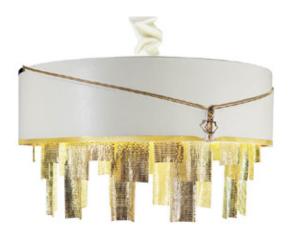

### **DESCRIPTION**

The Vogue chandelier is characterized by elegant details which make it unique in form. The leather lampshade has gold metal details and a decorative zipper. The refined gold metal mesh hangs down-wards and elegantly illuminates the room. The Vogue ceiling light is available in two different sizes and various standard finishes.

## **TECHNICAL**

Structure: metal with leather applications. / Details: metal Gold finish / Lighting: L 6 lights E27 max. 60 watt or LED not included.