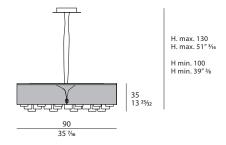

a Bonini Year: 2015



### **DESCRIPTION**

The Vogue chandelier is characterized by elegant details which make it unique in form. The leather lampshade has gold metal details and a decorative zipper. The refined gold metal mesh hangs down-wards and elegantly illuminates the room. The Vogue ceiling light is available in two different sizes and various standard finishes.



The company reserves the right to make changes to the models without notice. The information given here is based on the latest data published on the price list.



## **VOGUE** Chandelier

Designer: Andrea Bonini

Year: 2015

## **TECHNICAL**

Structure: metal with leather applications. / Details: metal Gold finish / Lighting: L 6 lights E27 max. 60 watt or LED not included.

### **DRAWINGS**

measures in cm and inch