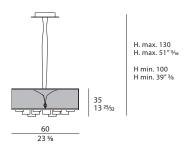

rea Bonini Year: 2015



### **DESCRIPTION**

The Vogue chandelier is characterized by elegant details which make it unique in form. The leather lampshade has gold metal details and a decorative zipper. The refined gold metal mesh hangs down-wards and elegantly illuminates the room. The Vogue ceiling light is available in two different sizes and various standard finishes.



The company reserves the right to make changes to the models without notice. The information given here is based on the latest data published on the price list.



## **VOGUE** Chandelier

Designer: Andrea Bonini

Year: 2015

## **TECHNICAL**

Structure: metal with leather applications. / Details: metal Gold finish / Lighting: L 6 lights E27 max. 60 watt or LED not included.

### **DRAWINGS**

measures in cm and inch