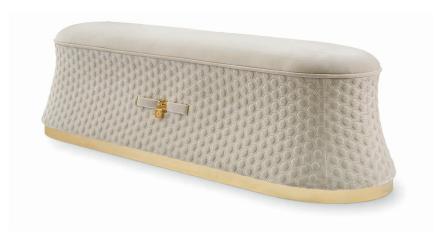

### **DESCRIPTION**

Bench from Vogue collection is a complement that can be suitable for different areas of the house, it is fully upholstered and has a gold metal base, can be covered in leather or fabric with hexagonal embroidery. A buckle with a golden lock applied to the front embellishes the design of this accessory. Vogue bench is available in different coverings included in our collection.

## TECHNICAL:

Structure: plywood and solid wood padded with Polyurethane foam / Pre-upholstery: polyester wadding / Upholstery: non-removable in leather or fabric with hexagonal embroidery. Printed leathers cannot be used for embroidered parts / Details and base: Gold finish metal.