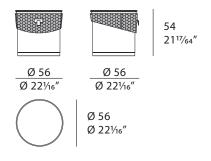

details in gold metal underline the shapes, the base is straight metal. The Vogue bedside table is available in different finishes as per sample book.



The company reserves the right to make changes to the models without notice. The information given here is based on the latest data published on the price list.



## **VOGUE** Bedside table

Designer: Andrea Bonini

Year: 2016

### **TECHNICAL**

Structure: MDF, plywood and wood particle panels, glossy hand-decorated polyester finish. Hexagonal embroidered leather application. Printed leathers cannot be embroidered / Top: available in wood or marble / Drawers: one, internal covering in microfiber, hexagonal embroidered leather applications. Printed leathers cannot be embroidered / Base and details: metal Gold finish.

### **DRAWINGS**