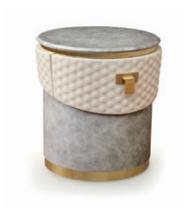

#### **DESCRIPTION**

The bedside table of the Vogue collection has a circular design with wooden structure in glossy lacquered finish and drawer covered in leather embroidered with hexagon motif, the top can be in wood glossy lacquered finish or in marble. Handle and details in gold metal underline the shapes, the base is straight metal. The Vogue bedside table is available in different finishes as per sample book.

### **TECHNICAL**

Structure: MDF, plywood and wood particle panels, glossy hand-decorated polyester finish. Hexagonal embroidered leather application. Printed leathers cannot be embroidered / Top: available in wood or marble / Drawers: one, internal covering in microfiber, hexagonal embroidered leather applications. Printed leathers cannot be embroidered / Base and details: metal Gold finish.