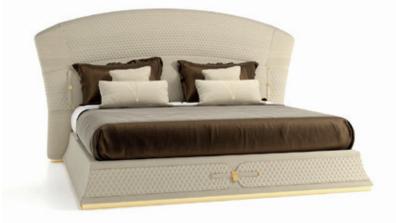

## DESCRIPTION

Bed from Vogue collection has winding and majestic shapes; completely upholstered it is enriched by games of levels with hexagonal embroidered sections and by adding gold metals details such as buckles or locks. The gold metal base supports the structure creating a contrasting line. Vogue bed is available in king size or standard size. Embroidered headboard . Different coverings are available as per our samples book.

## TECHNICAL

Structure: plywood, wood particle panels and solid wood /Padding: Polyurethane foam in different densities / Pre-upholstery: polyester wadding / Upholstery: non-removable in leather or fabric with hexagonal embroidery. Printed leathers cannot be embroidered / Decorative details: metal Gold finish.