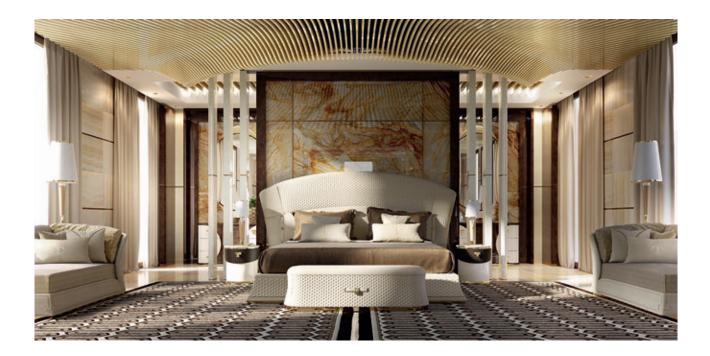

## DESCRIPTION

Bed from Vogue collection has winding and majestic shapes; completely upholstered it is enriched by games of levels with hexagonal embroidered sections and by adding gold metals details such as buckles or locks. The gold metal base supports the structure creating a contrasting line. Vogue bed is available in king size or standard size. Embroidered headboard . Different coverings are available as per our samples book.