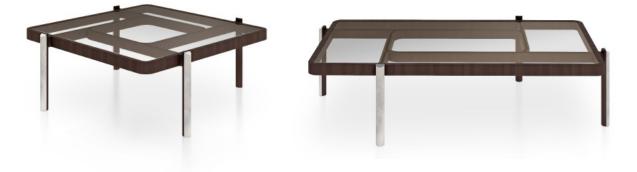

## DESCRIPTION

The central tables of the Vision collection express a sense of lightness and suspension. The thin wooden feet, with marble applications, support the structure on which a glass top rests. The structure that plays with an intertwining of solids and voids, creates lines that intersect and that can be admired through the transparency of the top.

## TECHNICAL

Structure: solid wood and walnut veneered wood particle panels / Top: bronzed or transparent glass / Decorative details: metal Chrome finish. Marble shells on the legs.