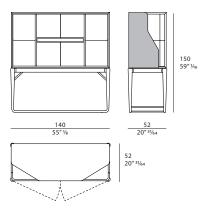

n the main structure. The showcase is internally illuminated with LEDs with brushed gold metal details to embellish the structure. The Vine vitrine is available in different finishes as per sample book.



The company reserves the right to make changes to the models without notice. The information given here is based on the latest data published on the price list.



## **VINE** Vitrine

Designer: Frank Jiang Year: 2019

#### **TECHNICAL**

Structure: MDF, plywood, solid wood and walnut veneered wood particle panels. Leather application / Internal equippment:  $three\ compartments\ each\ one\ equipped\ with\ a\ bronzed glass\ shelf\ and\ LED\ light\ /\ Doors:\ two\ in\ bronzed\ glass\ /\ Details:\ metal$ in Brushed Gold or Brushed Bronze finish.

### **DRAWINGS**

measures in cm and inch