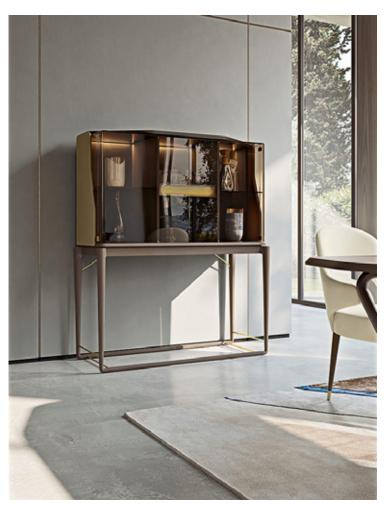

### **DESCRIPTION**

The Vine vitrine is characterized by a thin wooden base that incorporates the natural theme of the entire collection. The upper compartment is a light bronzed glass construction set in the main structure. The showcase is internally illuminated with LEDs with brushed gold metal details to embellish the structure. The Vine vitrine is available in different finishes as per sample book.

#### **TECHNICAL**

Structure: MDF, plywood, solid wood and walnut veneered wood particle panels. Leather application / Internal equippment:  $three\ compartments\ each\ one\ equipped\ with\ a\ bronzed glass\ shelf\ and\ LED\ light\ /\ Doors:\ two\ in\ bronzed\ glass\ /\ Details:\ metal$ in Brushed Gold or Brushed Bronze finish.