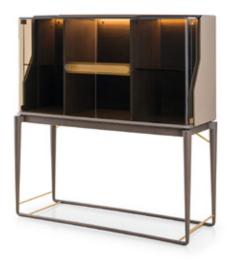

### **DESCRIPTION**

The Vine vitrine is characterized by a thin wooden base that incorporates the natural theme of the entire collection. The upper compartment is a light bronzed glass construction set in the main structure. The showcase is internally illuminated with LEDs with brushed gold metal details to embellish the structure. The Vine vitrine is available in different finishes as per sample book.

#### **TECHNICAL**

Structure: MDF, plywood, solid wood and walnut veneered wood particle panels. Leather application / Internal equippment:  $three\ compartments\ each\ one\ equipped\ with\ a\ bronzed glass\ shelf\ and\ LED\ light\ /\ Doors:\ two\ in\ bronzed\ glass\ /\ Details:\ metal$ in Brushed Gold or Brushed Bronze finish.