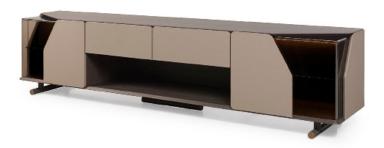

## **DESCRIPTION**

The TV unit of the Vine collection is characterized by a wooden structure with embedded glass elements, an interesting play of volumes that creates architectural solids and voids. Leather applications on the drawers and doors give value to the storage unit, also equipped with internal LED lighting. The Vine TV unit is available in different finishes as per sample book.

## **TECHNICAL**

Structure: MDF, plywood, solid wood and walnut veneered wood particle panels. Leather applications / Doors: two doors in bronzed glass with leather application / Drawers: two internal covering in microfiber. Leather application / Internal equipment: one open compartment, two sides compartments with doors both equipped with a bronzed glass shelf and LED light inside / Details: metal in Brushed Gold or Brushed Bronze finish.