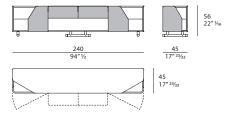

al LED lighting. The Vine TV unit is available in different finishes as per sample book.



The company reserves the right to make changes to the models without notice. The information given here is based on the latest data published on the price list.



## **VINE** Tv unit

Designer: Frank Jiang

Year: 2019

## **TECHNICAL**

Structure: MDF, plywood, solid wood and walnut veneered wood particle panels. Leather applications / Doors: two doors in bronzed glass with leather application / Drawers: two internal covering in microfiber. Leather application / Internal equipment: one open compartment, two sides compartments with doors both equipped with a bronzed glass shelf and LED light inside / Details: metal in Brushed Gold or Brushed Bronze finish.

## **DRAWINGS**

measures in cm and inch