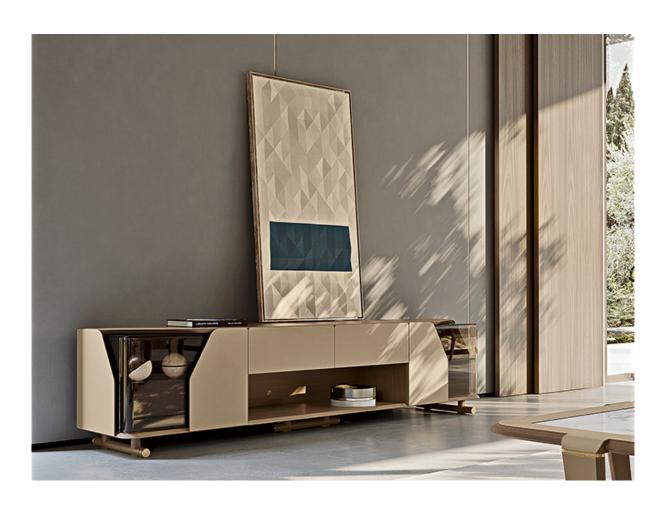

## **DESCRIPTION**

The TV unit of the Vine collection is characterized by a wooden structure with embedded glass elements, an interesting play of volumes that creates architectural solids and voids. Leather applications on the drawers and doors give value to the storage unit, also equipped with internal LED lighting. The Vine TV unit is available in different finishes as per sample book.

## **TECHNICAL**

Structure: MDF, plywood, solid wood and walnut veneered wood particle panels. Leather applications / Doors: two doors in bronzed glass with leather application / Drawers: two internal covering in microfiber. Leather application / Internal equipment: one open compartment, two sides compartments with doors both equipped with a bronzed glass shelf and LED light inside / Details: metal in Brushed Gold or Brushed Bronze finish.