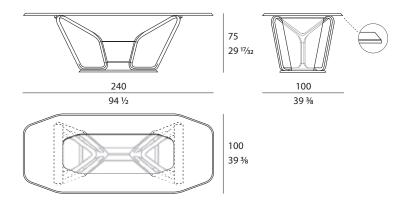

s the bevel of the top at its ends, contribute to making the structure visually slender and light.

The Vine table is available in different finishes included in our collection.



The company reserves the right to make changes to the models without notice. The information given here is based on the latest data published on the price list.



## **VINE** Table

Designer: Frank Jiang

Year: 2019

### **TECHNICAL**

Structure: MDF, plywood, solid wood and walnut veneered wood particle panels. Bronzed glasses grafted to the main structure. / Top: walnut veneered top. Also available with bronzed glass insert / Base alternative: with nestled marble elements or with black lacquered metal plate / Details: metal in Brushed Gold or Brushed Bronze finish.

### **DRAWINGS**

measures in cm and inch