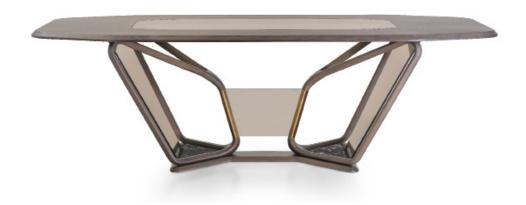

### **DESCRIPTION**

Vine is a sculpture table, the structure in natural wood is almost branched, enhanced by a brushed gold metal band and marble inserts on the base. The slightly sloping lines of the base, as well as the bevel of the top at its ends, contribute to making the structure visually slender and light.

### **TECHNICAL**

Structure: MDF, plywood, solid wood and walnut veneered wood particle panels. Bronzed glasses grafted to the main structure. / Top: walnut veneered top. Also available with bronzed glass insert / Base alternative: with nestled marble elements or with black lacquered metal plate / Details: metal in Brushed Gold or Brushed Bronze finish.