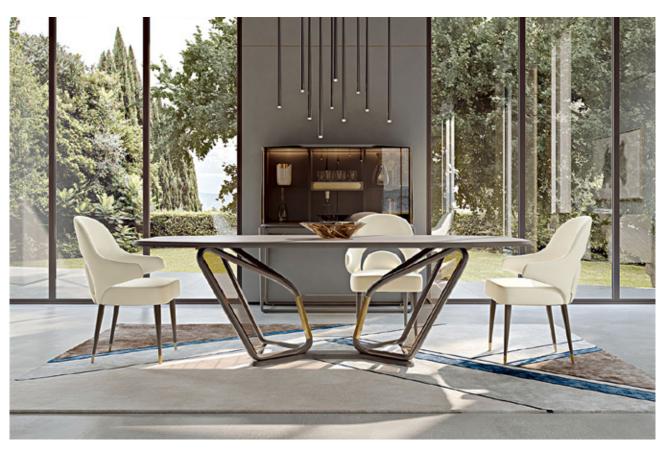

### **DESCRIPTION**

Vine is a sculpture table, the structure in natural wood is almost branched, enhanced by a brushed gold metal band and marble inserts on the base. The slightly sloping lines of the base, as well as the bevel of the top at its ends, contribute to making the structure visually slender and light.

The Vine table is available in different finishes included in our collection.

The company reserves the right to make changes to the models without notice. The information given here is based on the latest data published on the price list.