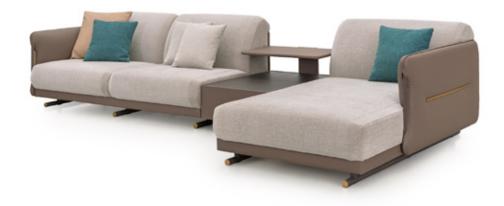

## DESCRIPTION

The modular sofa of Vine collection is characterized by an external leather shell and cushions covered in fabric or leather. Different wooden elements help to create dynamism between the parts, as well as the inserts and details in brushed gold metal. The result is a light image, an elegant and contemporary design. Vine sofa is available in different finishes as per sample book.

## **VINE** Sofa

Designer: Frank Jiang Year: 2019

**Structure:** solid wood and plywood padded with Polyurethane foam in different densities. **Cushions:** Polyurethane foam in different densities. Decorative cushions available separately **/ Preupholstery:** polyester wadding **/ Upholstery:** Non-removable seat, back and structure cushions in leather or fabric **/ Feet and wooden details:** solid walnut wood **/ Decorative details:** metal in Brushed Gold or Brushed Bronze finish