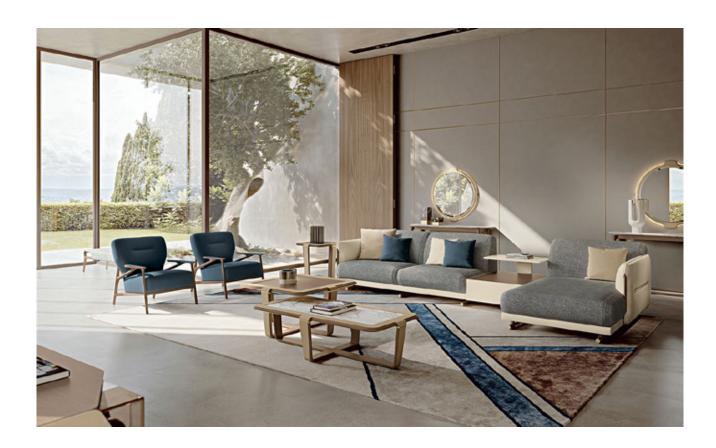

## DESCRIPTION

The modular sofa of Vine collection is characterized by an external leather shell and cushions covered in fabric or leather. Different wooden elements help to create dynamism between the parts, as well as the inserts and details in brushed gold metal. The result is a light image, an elegant and contemporary design. Vine sofa is available in different finishes as per sample book.