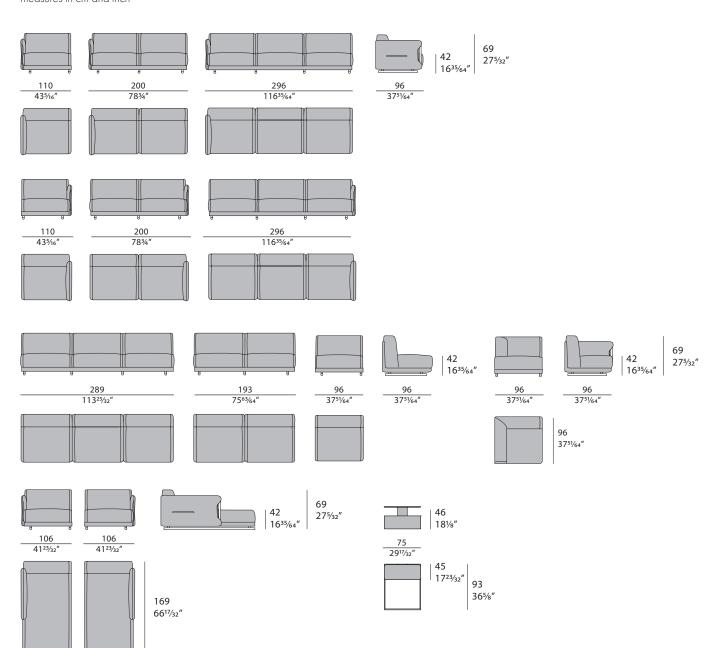

, an elegant and contemporary design. Vine sofa is available in different finishes as per sample book.



The company reserves the right to make changes to the models without notice. The information given here is based on the latest data published on the price list.

## **VINE** Sofa

Designer: Frank Jiang Year: 2019

**Structure:** solid wood and plywood padded with Polyurethane foam in different densities. **Cushions:** Polyurethane foam in different densities. Decorative cushions available separately **/ Preupholstery:** polyester wadding **/ Upholstery:** Non-removable seat, back and structure cushions in leather or fabric **/ Feet and wooden details:** solid walnut wood **/ Decorative details:** metal in Brushed Gold or Brushed Bronze finish

## **DRAWINGS**

measures in cm and inch