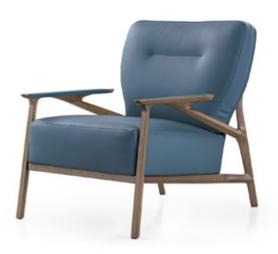

## **DESCRIPTION**

The Armchair of Vine collection is comfortable and deep, characterized by the branched design of the natural wood structure and the original armrests that reflect the typical 50s design. The armchair can be covered in leather or fabric. Vine armchair is available in different finishes as per sample book.

### **TECHNICAL**

Structure: plywood and solid wood padded with polyurethane foam in different densities, finishes available from our natural wood collection / Pre-upholstery: polyester wadding / Upholstery: non-removable in leather or fabric / Legs: in solid walnut wood.