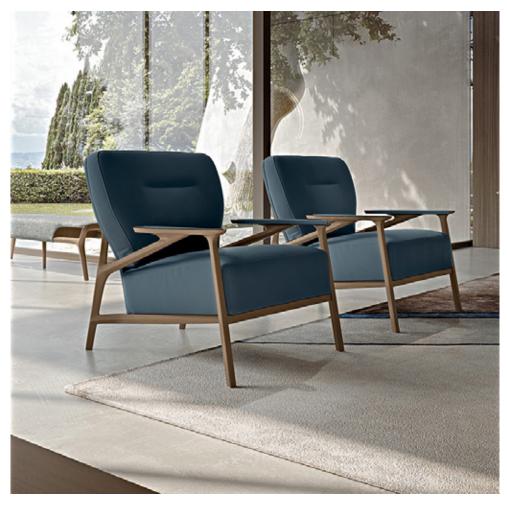

## **DESCRIPTION**

The Armchair of Vine collection is comfortable and deep, characterized by the branched design of the natural wood structure and the original armrests that reflect the typical 50s design. The armchair can be covered in leather or fabric. Vine armchair is available in different finishes as per sample book.

### **TECHNICAL**

Structure: plywood and solid wood padded with polyurethane foam in different densities, finishes available from our natural wood collection / Pre-upholstery: polyester wadding / Upholstery: non-removable in leather or fabric / Legs: in solid walnut wood.