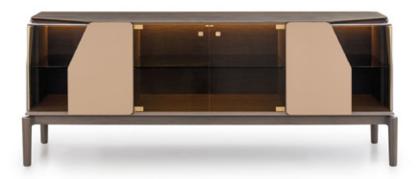

## **DESCRIPTION**

The Vine sideboard is characterized by a wooden structure with embedded glass elements, an interesting play of volumes that creates architectural solids and voids. Leather applications on the structure and on the doors give value to the storage unit, also equipped with internal LED lighting. Vine sideboard is available in different finishes as per sample book.

### **TECHNICAL**

Structure: solid wood, MDF, plywood and walnut veneered wood particle panels. Leather applications / Doors: two doors in bronzed glass and two doors in bronzed glass with leather application / Internal equippment: two side compartments and the central compartment with bronzed glass shelf. LED light inside / Details: metal in Brushed Gold or Brushed Bronze finish.