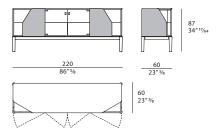

s give value to the storage unit, also equipped with internal LED lighting. Vine sideboard is available in different finishes as per sample book.



The company reserves the right to make changes to the models without notice. The information given here is based on the latest data published on the price list.



## **VINE** Sideboard

Designer: Frank Jiang

Year: 2019

### **TECHNICAL**

Structure: solid wood, MDF, plywood and walnut veneered wood particle panels. Leather applications / Doors: two doors in bronzed glass and two doors in bronzed glass with leather application / Internal equippment: two side compartments and the central compartment with bronzed glass shelf. LED light inside / Details: metal in Brushed Gold or Brushed Bronze finish.

### **DRAWINGS**

measures in cm and inch