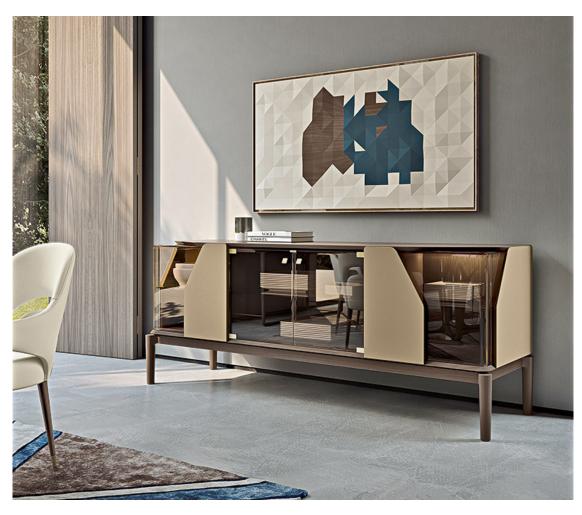

## **DESCRIPTION**

The Vine sideboard is characterized by a wooden structure with embedded glass elements, an interesting play of volumes that creates architectural solids and voids. Leather applications on the structure and on the doors give value to the storage unit, also equipped with internal LED lighting. Vine sideboard is available in different finishes as per sample book.

### **TECHNICAL**

Structure: solid wood, MDF, plywood and walnut veneered wood particle panels. Leather applications / Doors: two doors in bronzed glass and two doors in bronzed glass with leather application / Internal equippment: two side compartments and the central compartment with bronzed glass shelf. LED light inside / Details: metal in Brushed Gold or Brushed Bronze finish.