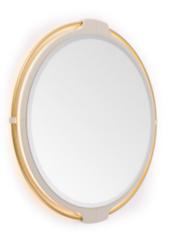

## **VINE** Round mirror

Designer: Frank Jiang Year: 2019

#### **DESCRIPTION**

Round mirror from Vine collection is characterized by a brushed gold metal ring that marks its circumference, the structure covered in leather is almost hanging from this metal circle. The mirror is equipped with internal LED light. Vine round mirror is available in different coverings as per our samples book.