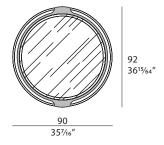

*DESCRIPTION**

Round mirror from Vine collection is characterized by a brushed gold metal ring that marks its circumference, the structure covered in leather is almost hanging from this metal circle. The mirror is equipped with internal LED light. Vine round mirror is available in different coverings as per our samples book.



The company reserves the right to make changes to the models without notice. The information given here is based on the latest data published on the price list.



# **VINE** Round mirror

Designer: Frank Jiang Year: 2019

### **TECHNICAL**

 $Structure: MDF \ with \ leather \ applicazion, \ tube \ circle \ in \ metal \ Brushed \ Gold \ o \ Brushed \ Bronze \ finish \ / \ Light: \ LED \ light \ / \ Mirror:$ clear finish.

### **DRAWINGS**

measures in cm and inch