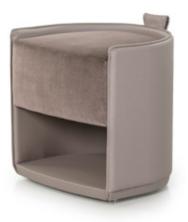

VINE Pouf Designer: Frank Jiang Year: 2019

## **DESCRIPTION**

Pouf from Vine collection has an original design, it is fully covered in leather and fabric, is equipped with a soft seat and a compartment at the base. The back is distinguished by a leather eyelet with a detail in brushed gold metal. It is possible to play both a chromatic and material contrast game to create a unique and original accessory. Vine pouf is available in different coverings included in our collection.

## TECHNICAL:

Structure: plywood and solid walnut wood padded with Polyurethane foam / Pre-upholstery: polyester wadding / Upholstery: non-removable in leather or fabric / Details: metal in Brushed Gold and Brushed Bronze.