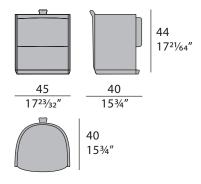

d with a soft seat and a compartment at the base. The back is distinguished by a leather eyelet with a detail in brushed gold metal. It is possible to play both a chromatic and material contrast game to create a unique and original accessory. Vine pouf is available in different coverings included in our collection.



The company reserves the right to make changes to the models without notice. The information given here is based on the latest data published on the price list.



## VINE Pouf Designer: Frank Jiang Year: 2019

## TECHNICAL:

Structure: plywood and solid walnut wood padded with Polyurethane foam / Pre-upholstery: polyester wadding / Upholstery: non-removable in leather or fabric / Details: metal in Brushed Gold and Brushed Bronze.

## **DRAWINGS**

measures in cm and inches