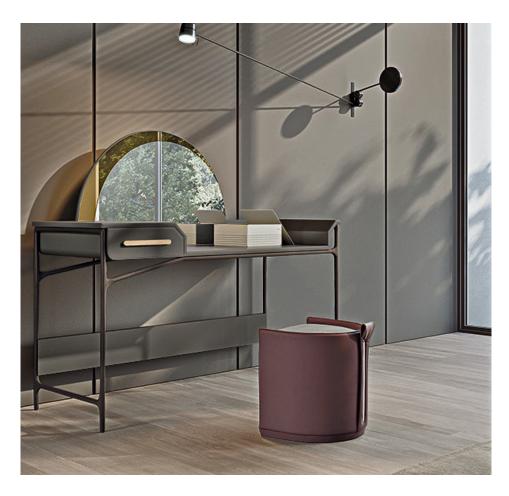

VINE Pouf Designer: Frank Jiang Year: 2019

## **DESCRIPTION**

Pouf from Vine collection has an original design, it is fully covered in leather and fabric, is equipped with a soft seat and a compartment at the base. The back is distinguished by a leather eyelet with a detail in brushed gold metal. It is possible to play both a chromatic and material contrast game to create a unique and original accessory. Vine pouf is available in different coverings included in our collection.