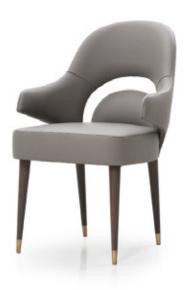

## **DESCRIPTION**

The chair from Vine collection is characterized by a significant arched opening on the backrest, as well as a covered structure which gives shape to two wings that act as armrests. The legs are in natural wood with brushed gold metal details. Vine chair is available in different finishes included in our collection.

## **TECHNICAL**

Structure: plywood and solid wood padded with polyurethane foam in different densities / Preupholstery: polyester wadding / Upholstery: non-removable in fabric or leather / Legs: walnut solid wood / Details and caps: metal in Brushed Gold or Brushed Bronze finish.