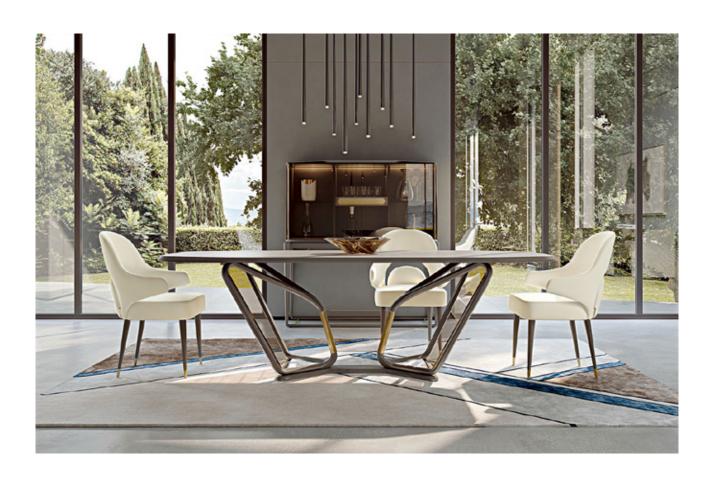

## **DESCRIPTION**

The chair from Vine collection is characterized by a significant arched opening on the backrest, as well as a covered structure which gives shape to two wings that act as armrests. The legs are in natural wood with brushed gold metal details. Vine chair is available in different finishes included in our collection.