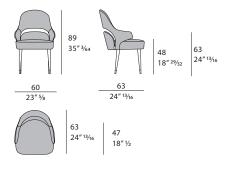

arched opening on the backrest, as well as a covered structure which gives shape to two wings that act as armrests. The legs are in natural wood with brushed gold metal details. Vine chair is available in different finishes included in our collection.



The company reserves the right to make changes to the models without notice. The information given here is based on the latest data published on the price list.



## **VINE** Chair

Designer: Frank Jiang

Year: 2019

## **TECHNICAL**

Structure: plywood and solid wood padded with polyurethane foam in different densities / Preupholstery: polyester wadding / Upholstery: non-removable in fabric or leather / Legs: walnut solid wood / Details and caps: metal in Brushed Gold or Brushed Bronze finish.

## **DRAWINGS**

measures in cm and inch